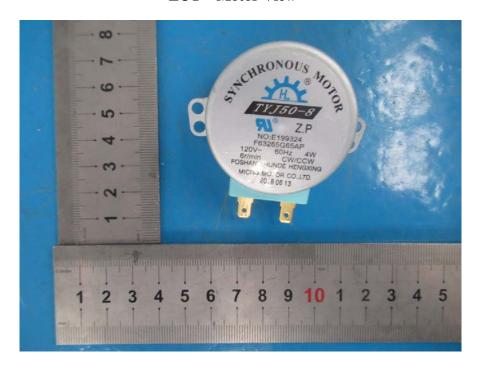

## **EUT –Cover off View -3**

**EUT – Motor View** 

**EUT – Cover off View -4** 

**EUT – Cover off View -5** 

**EUT – Cover off View -6** 

**EUT – Cover off View -7** 

**EUT – Cover off View -8** 

**EUT – Cover off View -9** 