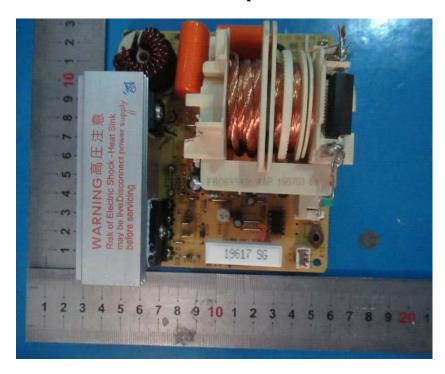

## **EUT –Cover off View -3**

**EUT – PCB-1 Top View** 

**EUT – PCB-1 Bottom View** 

**EUT – Cover off View -4** 

**EUT – Cover off View -5** 

**EUT – Cover off View -6** 

**EUT – Cover off View -7** 

**EUT – Cover off View -8** 