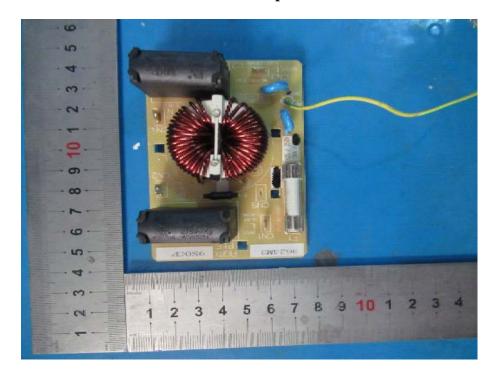

## **EUT –Cover off View -3**

**EUT – PCB-1 Top View** 

**EUT – PCB-1 Bottom View** 

**EUT – Cover off View -4** 

**EUT – Cover off View -5** 

**EUT – Cover off View -6** 

**EUT – Cover off View -7** 

**EUT – Cover off View -8** 