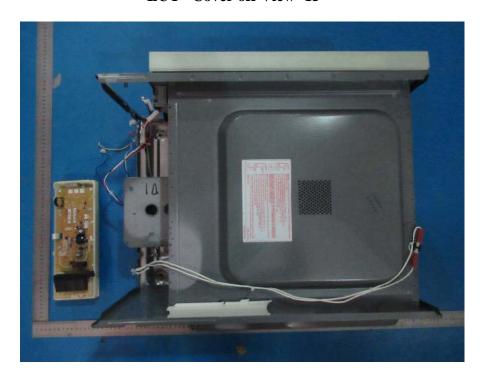

## **EXHIBIT B -EUT INTERNAL PHOTOGRAPHS**

**EUT – Cover off View -1** 

**EUT – Cover off View -2** 