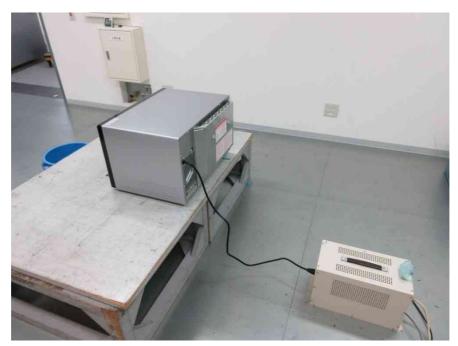

## 7.3.5 Test Setup (Photographs)

- Side View -

Photograph present configuration with maximum emission

Standard : FCC Rules and Regulations Title 47 CFR Part 18

Page 22 of 39