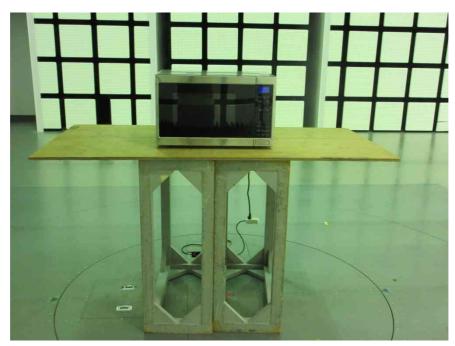

# 7.5.5 Test Setup (Photographs)

- Front View -

- Rear View -

Photograph present configuration with maximum emission

Standard : FCC Rules and Regulations Title 47 CFR Part 18

Page 39 of 39