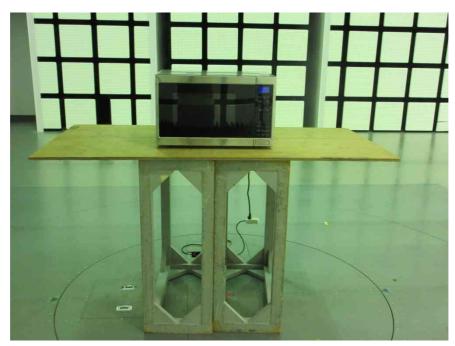

# 7.4.5 Test Setup (Photographs)

- Front View -

- Rear View -

Photograph present configuration with maximum emission

Standard : FCC Rules and Regulations Title 47 CFR Part 18

Page 27 of 39