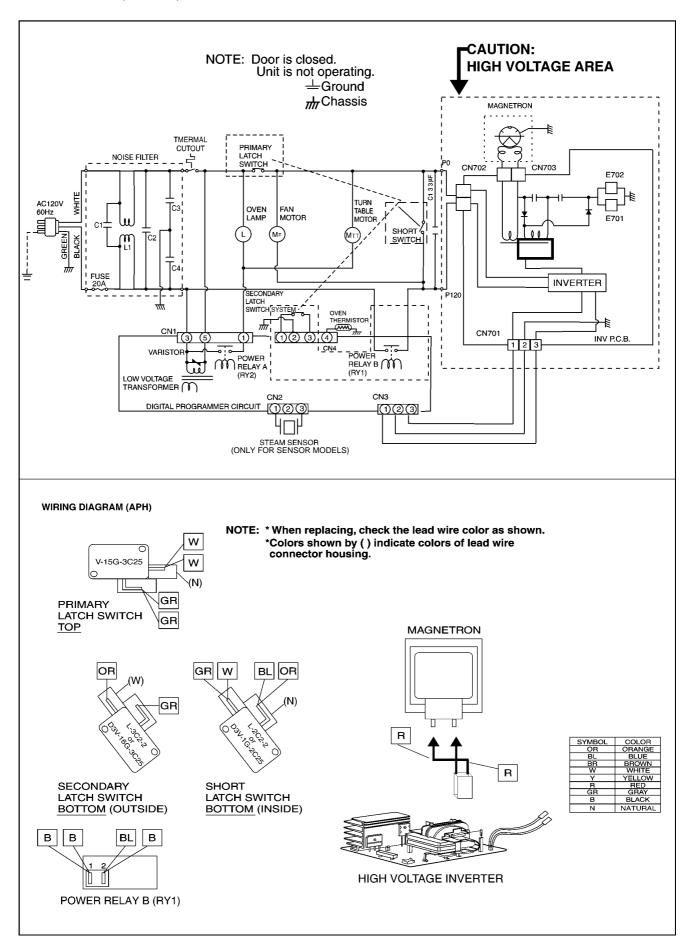

## EXHIBIT: C SCHEMATIC DIAGRAM

NN-H965 (2.2cft.)

**EXHIBIT C: Schematic Diagram (Inverter Power Supply)** 