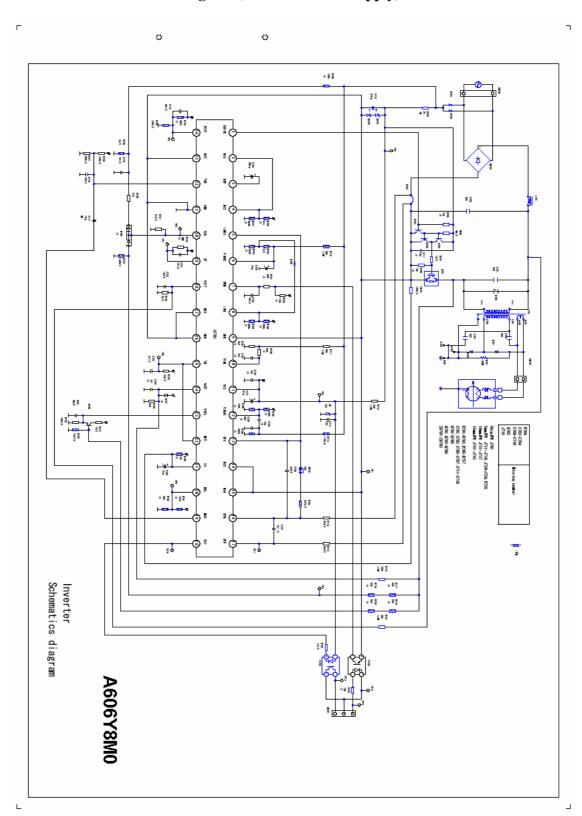

## EXHIBIT: C SCHEMATIC DIAGRAM

NN-H965 (2.2cft.)

**EXHIBIT C: Schematic Diagram (Inverter Power Supply)** 