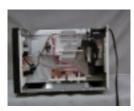

Exhibit 2-A, Front View Model NN-S980BA

Exhibit 2-D1, Top View Enclosure Removed Model NN-S980BA

Exhibit 2-E2, Right Side View Model NN-S980BA

Exhibit 2-G2, Left Side View Model NN-S980BA

Exhibit 2-J, View of Inverter Power Supply

Exł Mo

Exł En: Mo

Exł Enc Mo

Exł 2M

Exł 2M

hibit 2-C, Front View- Door Open Idel NN-S980BA

hibit 2-E1, Right Side View closure Removed del NN-S980BA

hibit 2-G1, Left Side View closure Removed del NN-S980BA