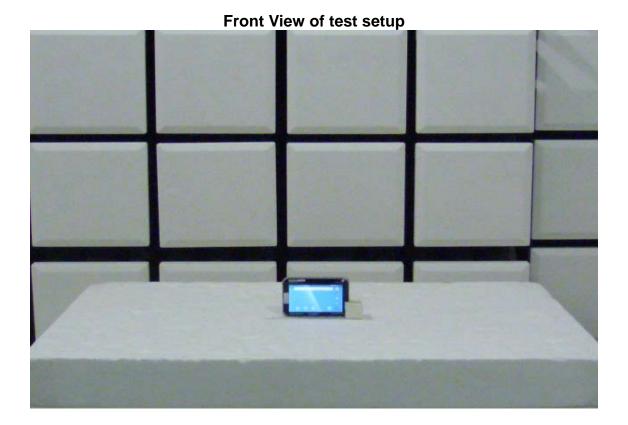

## PHOTOGRAPHS OF SET UP

Radiated Emission Setup Photos (Below 30MHz)

Radiated Emission Setup Photos (30MHz~1GHz)

Unless otherwise stated the results shown in this test report refer only to the sample(s) tested and such sample(s) are retained for 90 days only.