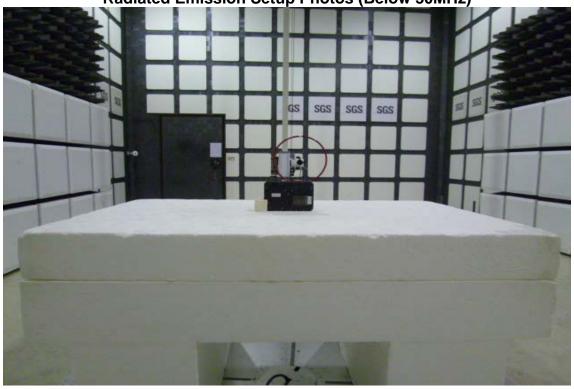

## PHOTOGRAPHS OF SET UP

Radiated Emission Setup Photos (Below 30MHz)

Radiated Emission Setup Photos (30MHz~1GHz)

Unless otherwise stated the results shown in this test report refer only to the sample(s) tested and such sample(s) are retained for 90 days only.