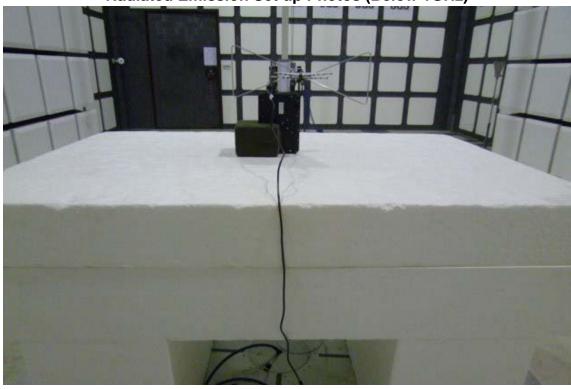

### Radiated Emission Set up Photos (Above 1GHz)

Radiated Emission Set up Photos (Front View)

Unless otherwise stated the results shown in this test report refer only to the sample(s) tested and such sample(s) are retained for 90 days only.