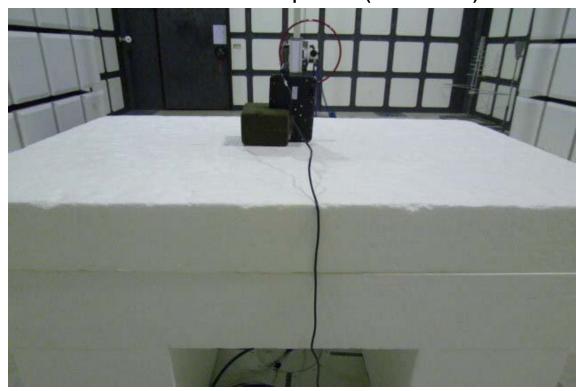

#### Radiated Emission Set up Photos (Below 30MHz)

Radiated Emission Set up Photos (Below 1GHz)

Unless otherwise stated the results shown in this test report refer only to the sample(s) tested and such sample(s) are retained for 90 days only.