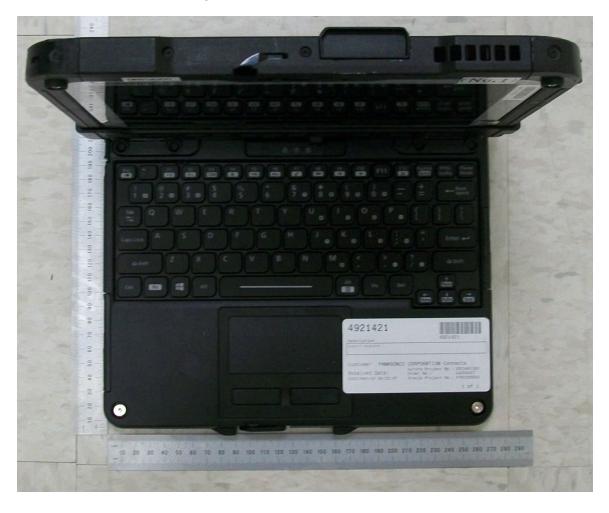

## **DUT and SAR Set-up Photos**

Photograph 1: Overall Dimensions - Tablet

Photograph 2: Overall Dimensions - Laptop

Photograph 3: Front View of the DUT - Tablet

Photograph 4: Rear View of the DUT - Tablet