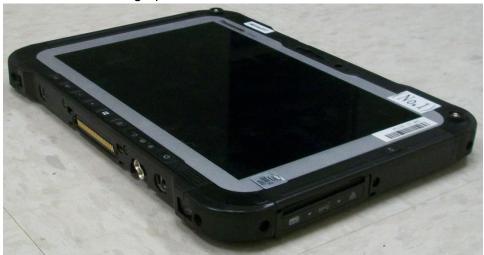

## **DUT and SAR Set-up Photos**

Photograph 1: Overall Dimensions - Tablet

Photograph 2: Overall Dimensions - Laptop

Photograph 3: Front View of the DUT - Tablet

Photograph 4: Rear View of the DUT - Tablet