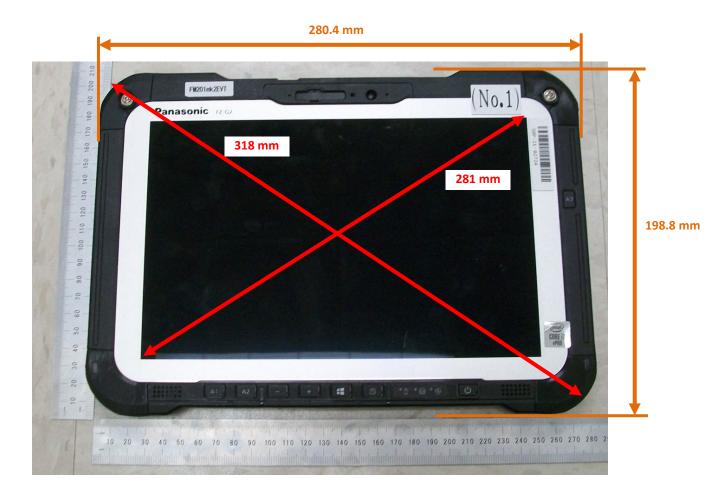

## **DUT and SAR Set-up Photos**

Photograph 1: Overall Dimensions - Tablet

Photograph 2: Overall Dimensions - Laptop

Photograph 3: Front View of the DUT - Tablet

Photograph 4: Rear View of the DUT - Tablet