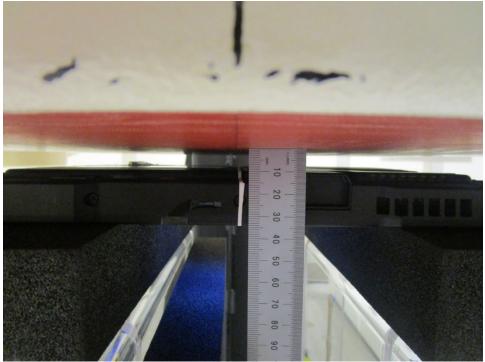

## **Body Exposure Conditions**

Photograph 7: Body, Rear, 0 mm

Photograph 8: Body, Rear, 9 mm

Photograph 9: Body, Edge1, 0 mm

Photograph 10: Body, Rear Tilt (Edge1 side), 0 mm

Photograph 11: Body, Rear Tilt (Edge1 side), 0 mm (side view)

Photograph 12: Body, Edge4, 0 mm

Photograph 13: Body, Edge4, 19 mm

Photograph 14: Body, Rear Tilt (Edge4 side), 9 mm

Rear

Laptop Side Views