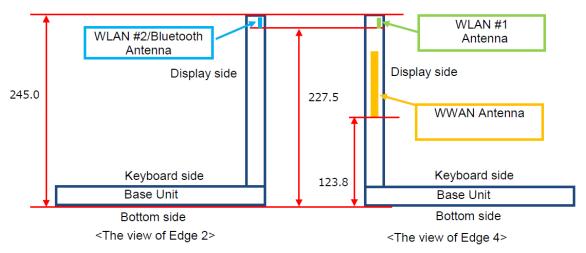

## **DUT and SAR Set-up Photos**

Photograph 1: Overall Dimensions - Tablet

Photograph 2: Overall Dimensions - Laptop

Photograph 3: Front View of the DUT - Tablet

Photograph 4: Rear View of the DUT - Tablet