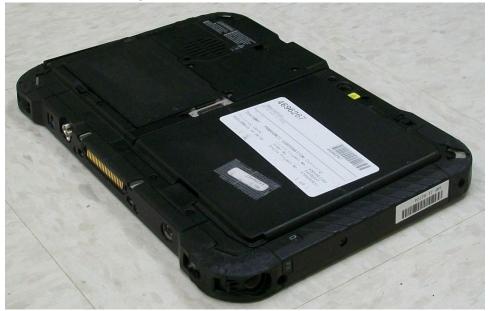

## **DUT and SAR Set-up Photos**

Photograph 1: Overall Dimensions - Tablet

Photograph 2: Overall Dimensions - Laptop

Photograph 3: Front View of the DUT - Tablet

Photograph 4: Rear View of the DUT - Tablet