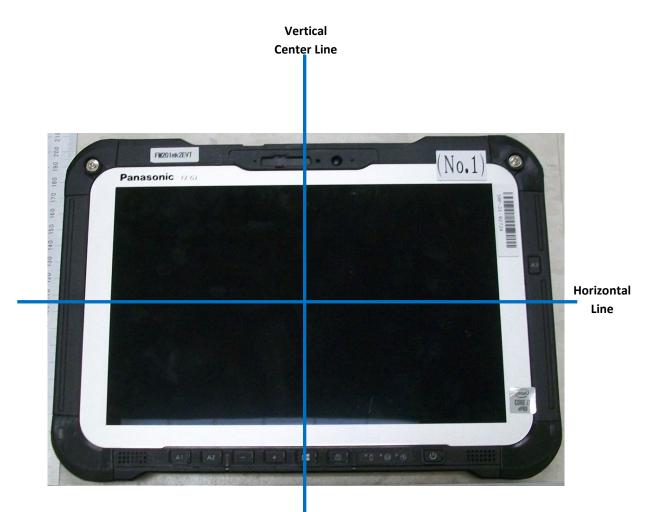

## **Setup Photos**

Photograph 6: Handset Vertical and Horizontal Reference Lines