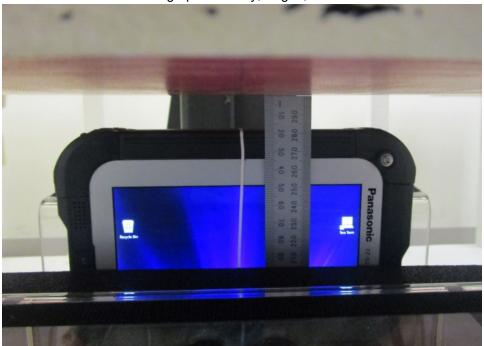

## **Body Exposure Conditions**

Photograph 7: Body, Rear, 0 mm

Photograph 8: Body, Rear, 9 mm

Photograph 9: Body, Edge1, 0 mm

Photograph 10: Body, Rear Tilt (Edge1 side), 0 mm

Photograph 11: Body, Rear Tilt (Edge1 side), 0 mm (side view)