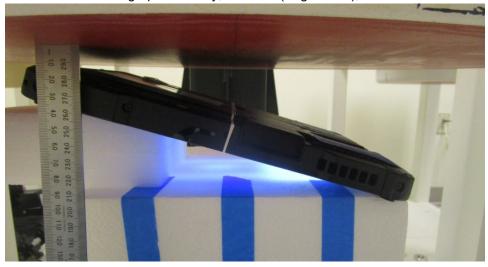

## **Body Exposure Conditions**

Photograph 7: Body, Rear, 0 mm

Photograph 8: Body, Rear, 9 mm

Photograph 9: Body, Edge1, 0 mm

Photograph 10: Body, Rear Tilt (Edge1 side), 0 mm

Photograph 11: Body, Rear Tilt (Edge1 side), 0 mm (side view)

Photograph 12: Body, Edge4, 0 mm

Photograph 13: Body, Edge4, 19 mm

Photograph 14: Body, Rear Tilt (Edge4 side), 9 mm

Rear

Laptop Side Views