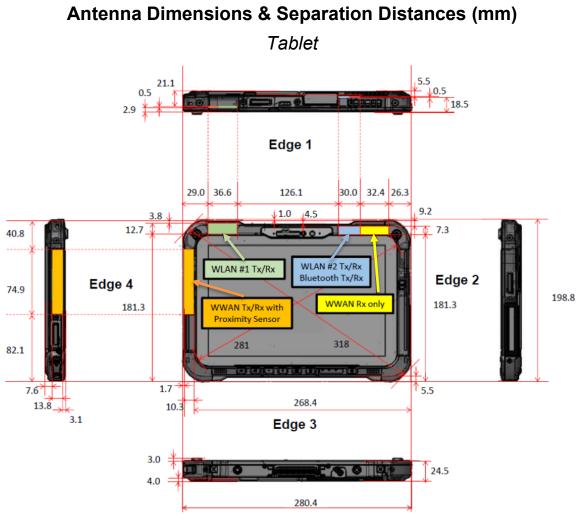

## **DUT and SAR Set-up Photos**

Photograph 1: Overall Dimensions - Tablet

Photograph 2: Overall Dimensions - Laptop

Photograph 3: Front View of the DUT - Tablet

Photograph 4: Rear View of the DUT - Tablet