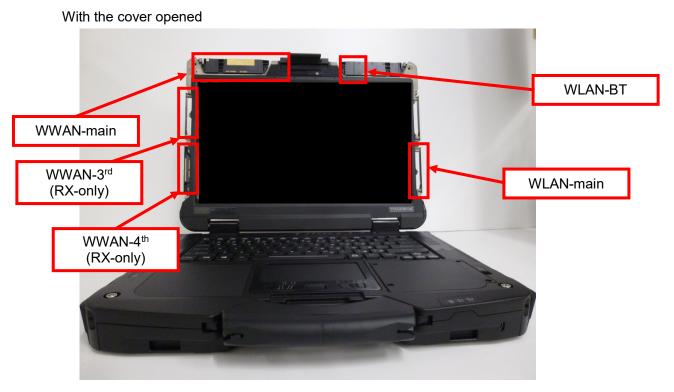

#### 2. Antenna Locations

Note: WWAN-3rd and WWAN-4<sup>th</sup> antennas are for receive only.

## Close-up Photos of Antennas

| WWAN-main                                  | WLAN-BT (Rightmost quarter) |
|--------------------------------------------|-----------------------------|
| <back view=""> WWAN 2nd (DV)</back>        | <back view=""></back>       |
| WWAN-3rd (RX only) <front view=""></front> |                             |
| Principles of M                            |                             |
| WWAN-4th (Rx only)                         | WLAN-main                   |
| <front view=""></front>                    | <front view=""></front>     |