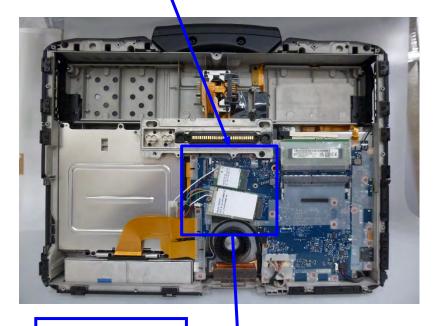

# **Panasonic**

### **FZ-40 Internal Photos**

### 1. Module Locations

#### Bottom side



With cover opened



WLAN module





## **Panasonic**

#### 2. Antenna Locations



Note: WWAN-3rd and WWAN-4<sup>th</sup> antennas are for receive only.





## Close-up Photos of Antennas

| WWAN-main                                  | WLAN-BT (Rightmost quarter) |
|--------------------------------------------|-----------------------------|
| <back view=""> WWAN 2nd (DV)</back>        | <back view=""></back>       |
| WWAN-3rd (RX only) <front view=""></front> |                             |
| Principles of M                            |                             |
| WWAN-4th (Rx only)                         | WLAN-main                   |
| <front view=""></front>                    | <front view=""></front>     |