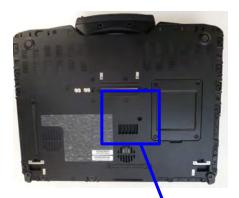

# **Panasonic**

### **FZ-40 Internal Photos**

### 1. Module Locations

#### Bottom side



With cover opened



WLAN module





## **Panasonic**

#### 2. Antenna Locations



Note: WWAN-3rd and WWAN-4<sup>th</sup> antennas are for receive only.





## Close-up Photos of Antennas

| WWAN-main                                  | WLAN-BT (Rightmost quarter) |
|--------------------------------------------|-----------------------------|
| <back view=""> WWAN 2nd (DV)</back>        | <back view=""></back>       |
| WWAN-3rd (RX only) <front view=""></front> |                             |
| Principles of M                            |                             |
| WWAN-4th (Rx only)                         | WLAN-main                   |
| <front view=""></front>                    | <front view=""></front>     |