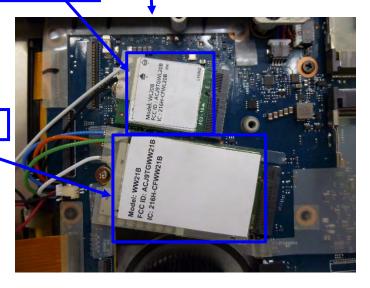

# **Panasonic**

### **FZ-40 Internal Photos**

### 1. Module Locations

#### Bottom side



With cover opened



WLAN module





## **Panasonic**

#### 2. Antenna Locations



Note: WWAN-3rd and WWAN-4<sup>th</sup> antennas are for receive only.





## Close-up Photos of Antennas

| WWAN-main                                  | WLAN-BT (Rightmost quarter) |
|--------------------------------------------|-----------------------------|
| <back view=""> WWAN 2nd (DV)</back>        | <back view=""></back>       |
| WWAN-3rd (RX only) <front view=""></front> |                             |
| Principles of M                            |                             |
| WWAN-4th (Rx only)                         | WLAN-main                   |
| <front view=""></front>                    | <front view=""></front>     |