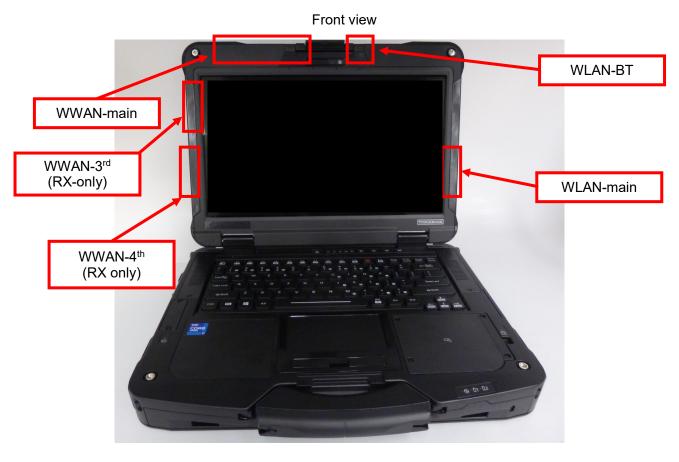

#### 2. Antenna Locations

Note: WWAN-3rd and WWAN-4<sup>th</sup> antennas are for receive only.