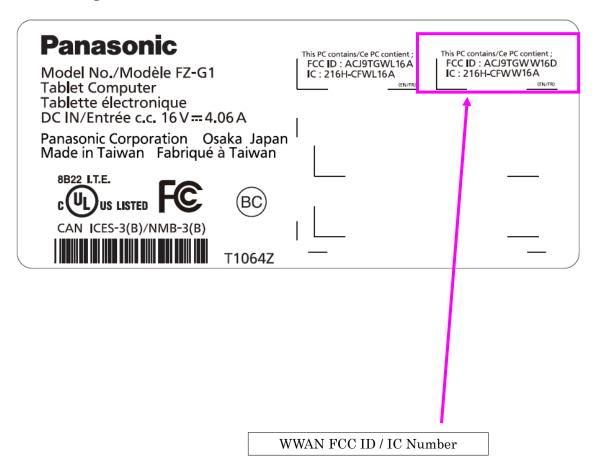

## 1. Rating Label for FZ-G1

## Label

## 2. Rating Label location

The battery pack is removed from the tablet at the time of shipment. The FCC ID number can be found when costumer use at the first time.

Equipment of FZ-G1

| Back side |                                                                                                                                                                                                        |
|-----------|--------------------------------------------------------------------------------------------------------------------------------------------------------------------------------------------------------|
|           |                                                                                                                                                                                                        |
|           | Rating Label for FZ-G1 <under battery="" pack="" the=""></under>                                                                                                                                       |
|           | Panasonic  Model No./Models FZ-G1 Tablet Computer Tablette dectronique DC IN/Entre c., 16 Ver # 4,06 A Panasonic Corporation Osaka Japan Made in Taiwan Fabrique à Taiwan  ### 1882 LTE.  ### 20 State |
|           |                                                                                                                                                                                                        |
|           |                                                                                                                                                                                                        |