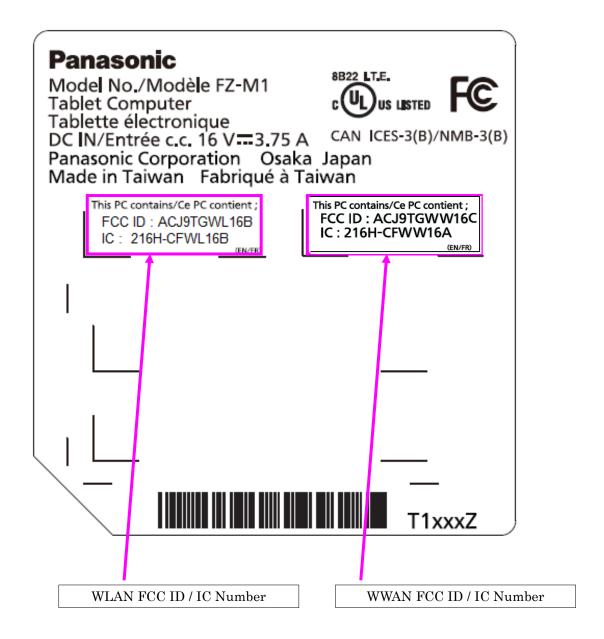

## 1. Rating Label for FZ-M1

## 2. Rating Label location

The battery pack is removed from the tablet at the time of shipment. The FCC ID number can be found when costumer use at the first time.

|           | Equipment of FZ-M1                                                                                                                                                                                                                                                                                                                                                                                                                                                                                                                                                                                                                                                                                                                                                                                                                                                                                                                                                                                                                          |
|-----------|---------------------------------------------------------------------------------------------------------------------------------------------------------------------------------------------------------------------------------------------------------------------------------------------------------------------------------------------------------------------------------------------------------------------------------------------------------------------------------------------------------------------------------------------------------------------------------------------------------------------------------------------------------------------------------------------------------------------------------------------------------------------------------------------------------------------------------------------------------------------------------------------------------------------------------------------------------------------------------------------------------------------------------------------|
|           |                                                                                                                                                                                                                                                                                                                                                                                                                                                                                                                                                                                                                                                                                                                                                                                                                                                                                                                                                                                                                                             |
| Back side |                                                                                                                                                                                                                                                                                                                                                                                                                                                                                                                                                                                                                                                                                                                                                                                                                                                                                                                                                                                                                                             |
|           | Rating Label for FZ-M1   < Under the battery pack>   Model No/Modele FZ-M1   Tablet Computer   Tablet Computer   Concerning Conformation Costed Japan   Ministration Comportion Costed Japan   Ministration Control Costed Japan   Ministration Control Costed Japan   Ministration Costed Japan |