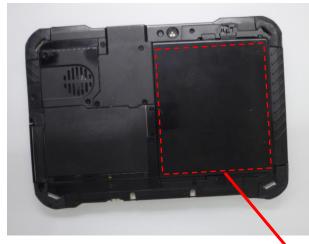

Panasonic FZ-G2 (mk3) WLAN <FCC ID: ACJ9TGWL23C, IC: 216H-CFWL23C>

FCC ID Label location

Bottom view

WLAN FCC ID and ISED certification \_\_\_\_\_\_ number are to be printed on the nameplate.

| Panasonic<br>Model No./Modèle FZ-G2<br>Personal Computer / Ordinateur personnel<br>DC IN/Entree c.c. 15.04-7.05A |  |
|------------------------------------------------------------------------------------------------------------------|--|
|                                                                                                                  |  |
| Panasonic Connect Co., Ltd. Fukuoka Japan<br>Made in Taiwan Fabriqué à Taiwan                                    |  |
| I                                                                                                                |  |
|                                                                                                                  |  |

Label for FZ-G2 (Under the battery pack)

Users can confirm the FCC ID/ ISED certification number on the nameplate when they attach the battery pack.

The label is affixed to the host device using strong adhesive on its backside.