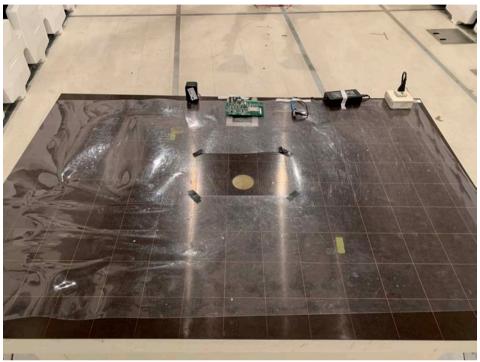

#### Radiated Emission

Front View

Rear View

Test Report Number: 19100875HKG-001, 19100875HKG-002 FCC ID: ACJ9TAK-SRB20

IC: 216M-KSRB20