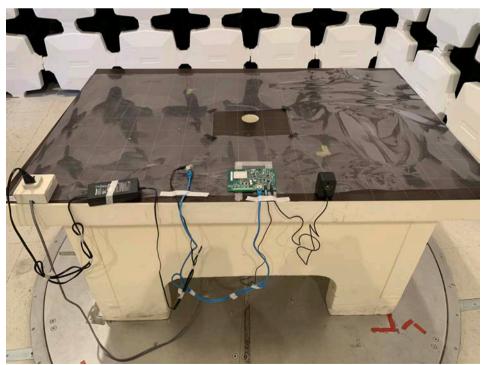

#### Radiated Emission

Front View

Rear View

Test Report Number: 19100875HKG-001, 19100875HKG-002 FCC ID: ACJ9TAK-SRB20

IC: 216M-KSRB20