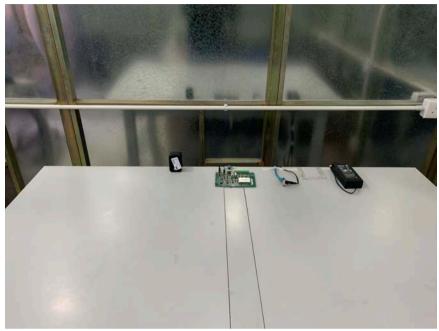

# The Worst Case Configuration Photographs

**AC Conducted Emission** 

Front View

Side View 1

Test Report Number: 19100875HKG-001, 19100875HKG-002

FCC ID: ACJ9TAK-SRB20

IC: 216M-KSRB20