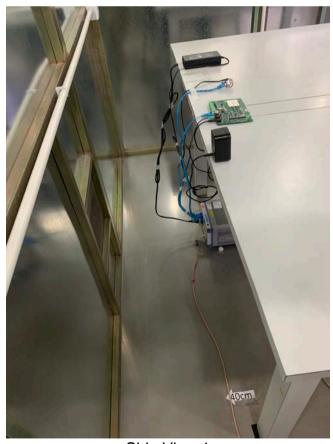

# The Worst Case Configuration Photographs

AC Conducted Emission

Side View 2

Test Report Number: 19100875HKG-001, 19100875HKG-002

FCC ID: ACJ9TAK-SRB20

IC: 216M-KSRB20