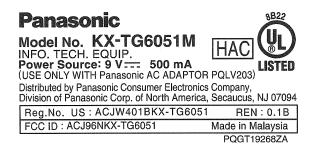

## Base Unit:

The base unit provides with the following marking, or equivalent.

This device complies with Part 15 of the FCC rules.

- Operation is subject to the following two conditions:
- (1) This device may not cause harmful interference, and
- (2) this device must accept any interference received, including interference that may cause undesired operation.

Privacy of communications may not be ensured when using this phone.

Nameplate

NOTE: Above markings are shown on bottom of the base unit.