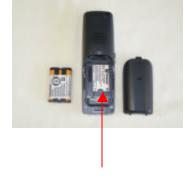

## Portable Unit:

|                                                                                                        | Panasonic                                                                            |                        |
|--------------------------------------------------------------------------------------------------------|--------------------------------------------------------------------------------------|------------------------|
| Model No.                                                                                              | KX-TGA600M                                                                           |                        |
| FCC ID : ACJ                                                                                           | 96NKX-TG6051                                                                         |                        |
|                                                                                                        | Panasonic Ni-MH BATTERY<br>OR HHR-P107 (3.6 V)<br>1-800-332-5368<br>com/batterystore |                        |
| Distributed by Panasonic Consumer Electronics Company,<br>Division of Panasonic Corp. of North America |                                                                                      |                        |
| Made in Malaysia                                                                                       | PQGT19369ZA                                                                          | $\underline{\bigcirc}$ |

The marking will be shown on the battery compartment of the portable unit.