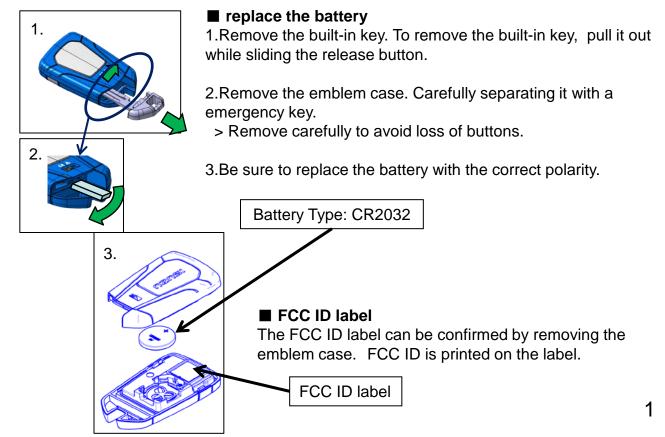

3.97 (MHz) |
| Maximum Output Power       | 80.8dBuV/m @3m         |

Since this device is always used with vehicle, it is not sold to general end users separately. Therefore there is no user manual of this device by alone.

The following statements must be described on the user manual of the vehicle:

This device complies with part 15 of the FCC Rules. Operation is subject to the following two conditions: (1) This device may not cause harmful interference, and (2) this device must accept any interference received, including interference that may cause undesired operation.

## **FCC CAUTION**

Changes or modifications not expressly approved by the party responsible for compliance could void the user's authority to operate the equipment.

## How to replace the battery and check the FCC ID