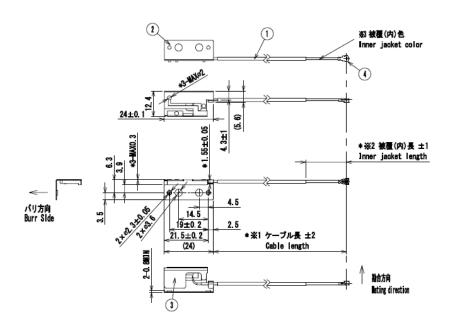

## ■Antenna Appearance

The only difference between ANTO and ANT1 is length.

| 4   | コネクタ COMMECTOR | WHF 20278-112R-13      | 1      |
|-----|----------------|------------------------|--------|
| -   | 半田棒 SOLDER BAR | ESC SOLDER BAR N705    | -      |
| -   | 半田 SOLDER      | SPARKLE ESC F3 11705   | -      |
| 3   | 樹脂 RESIN       | ANT2325-ABS            | 1      |
| 2   | 板金 SHEET METAL | ANT2324-BT             | 1      |
| 1   | ケーブル CABLE     | F-MFE ANG32 (RF-MF5016 |        |
| No. |                | 品名 / PART NAME         | 数量/QTY |