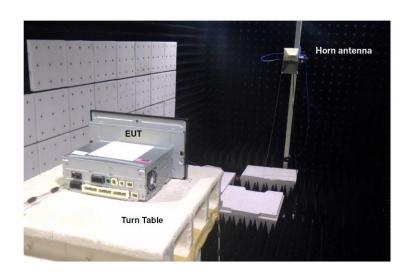

## FCC Test Setup Photo\_AUT

## ■Test setup photo(reference)

This photo shows the measurement environment using our representative EUT not the one submitted for the certification; however, this measurement environment is exactly the same as that for the EUT requiring the certification this time: the antenna used here is from the same model series and the measurement method is identical.