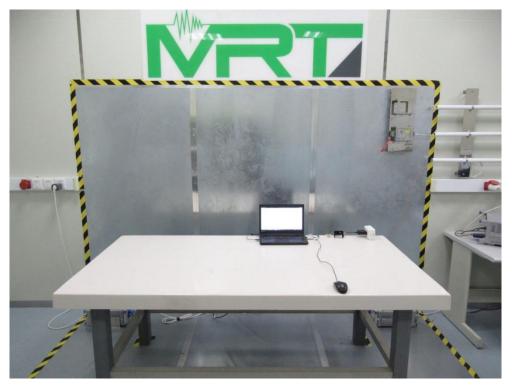

## Test Photograph

Test Mode 1

Description: Front View of Conducted Emission Test Setup

Test Mode 1 Description: Back View of Conducted Emission Test Setup