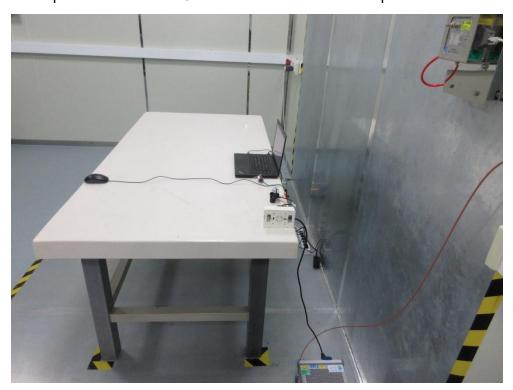

## Test Mode 2

Description: Front View of Conducted Emission Test Setup

Test Mode 2 Description: Back View of Conducted Emission Test Setup