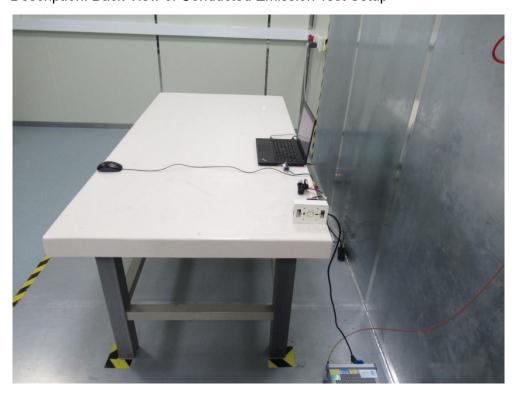

## Test Photograph

Test Mode 1

Description: Front View of Conducted Emission Test Setup

Test Mode 1 Description: Back View of Conducted Emission Test Setup