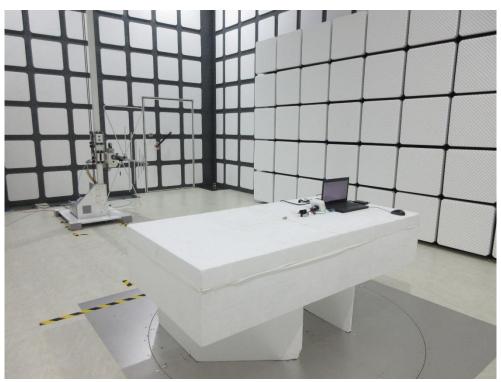

## Test Mode: Mode 1 Description: Radiated Emission Test Setup for below 9k-30MHz

Test Mode: Mode 1 Description: Radiated Emission Test Setup for below 1GHz

Test Mode: Mode 1/ Mode 3 Description: Radiated Emission Test Setup for above 1GHz

Test Mode: Mode 2

Description: Radiated Emission Test Setup for below 9k-30MHz

## Test Mode: Mode 2 Description: Radiated Emission Test Setup for below 1GHz

Test Mode: Mode 2/ Mode 4

Description: Radiated Emission Test Setup for above 1GHz

Test Mode: Mode 1/ Mode 3 Description: Conducted Test Setup