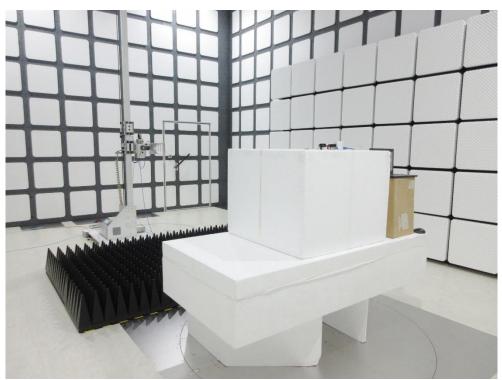

## Test Mode: Mode 1 Description: Radiated Emission Test Setup for below 9k-30MHz

Test Mode: Mode 1 Description: Radiated Emission Test Setup for below 1GHz

Test Mode: Mode 1/ Mode 3 Description: Radiated Emission Test Setup for above 1GHz

## Test Mode: Mode 2 Description: Radiated Emission Test Setup for below 1GHz

Test Mode: Mode 2/ Mode 4

Description: Radiated Emission Test Setup for above 1GHz

Test Mode: Mode 1/ Mode 3 Description: Conducted Test Setup