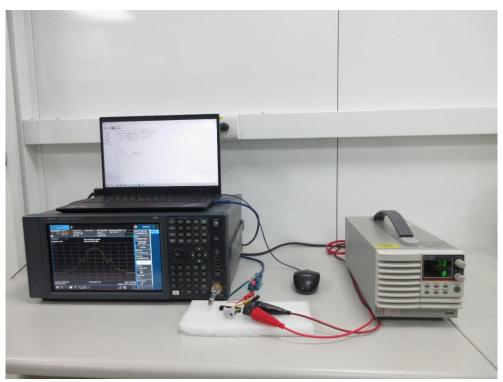

## Test Photograph

Test Mode 1

Description: Front View of Conducted Emission Test Setup

Test Mode 1 Description: Back View of Conducted Emission Test Setup

## Test Mode 2

Description: Front View of Conducted Emission Test Setup

Test Mode 2 Description: Back View of Conducted Emission Test Setup

## Test Mode: Mode 2 Description: Radiated Emission Test Setup for below 1GHz

Test Mode: Mode 2/ Mode 4

Description: Radiated Emission Test Setup for above 1GHz

Test Mode: Mode 1/ Mode 3 Description: Conducted Test Setup

Test Mode: Mode 2/ Mode 4 Description: Conducted Test Setup