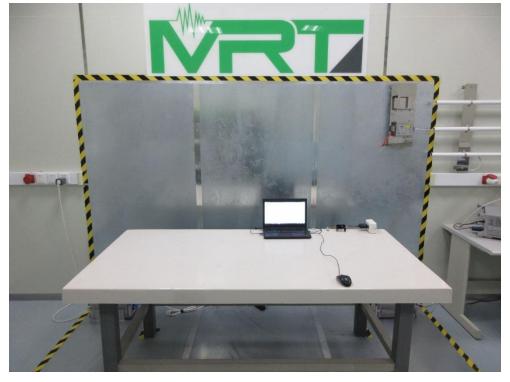

## Test Mode 2

Description: Front View of Conducted Emission Test Setup

Test Mode 2 Description: Back View of Conducted Emission Test Setup