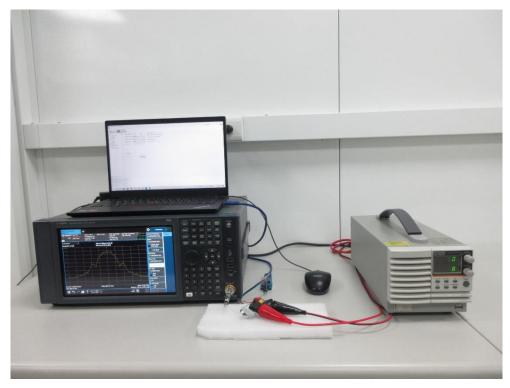

## Test Photograph

Test Mode 1

Description: Front View of Conducted Emission Test Setup

Test Mode 1 Description: Back View of Conducted Emission Test Setup

## Test Mode 2

Description: Front View of Conducted Emission Test Setup

Test Mode 2 Description: Back View of Conducted Emission Test Setup

## Test Mode: Mode 2 Description: Radiated Emission Test Setup for below 1GHz

Test Mode: Mode 2/ Mode 4

Description: Radiated Emission Test Setup for above 1GHz

Test Mode: Mode 1/ Mode 3 Description: Conducted Test Setup

Test Mode: Mode 2/ Mode 4 Description: Conducted Test Setup