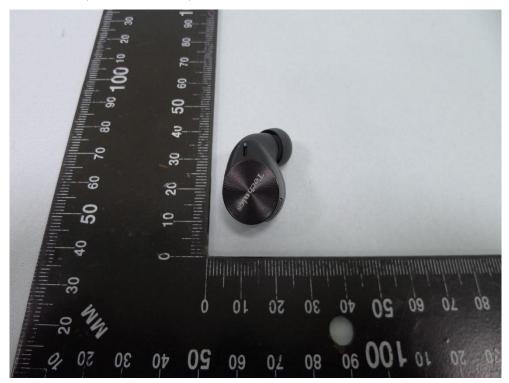

Product: Digital Wireless Stereo Earphones **Brand Name: Technics** 

Model Number: EAH-AZ60M2

### External Photograph

(1) EUT Photo (Left Ear\_ Silver)



(2) EUT Photo (Left Ear\_ Silver)





### (3) EUT Photo (Left Ear\_ Silver)



# (4) EUT Photo (Left Ear\_ Silver)





### (5) EUT Photo (Left Ear\_ Silver)



## (6) EUT Photo (Left Ear\_ Silver)





# (7) EUT Photo (Left Ear\_ Black)



## (8) EUT Photo (Left Ear\_ Black)





### (9) EUT Photo (Left Ear\_ Black)



## (10) EUT Photo (Left Ear\_ Black)





### (11) EUT Photo (Left Ear\_ Black)



## (12) EUT Photo (Left Ear\_ Black)





#### (13) EUT Photo (Right Ear\_ Silver)



## (14) EUT Photo (Right Ear\_ Silver)





### (15) EUT Photo (Right Ear\_ Silver)



# (16) EUT Photo (Right Ear\_ Silver)





### (17) EUT Photo (Right Ear\_ Silver)



(18) EUT Photo (Right Ear\_ Silver)





### (19) EUT Photo (Right Ear\_ Black)



# (20) EUT Photo (Right Ear\_ Black)





### (21) EUT Photo (Right Ear\_ Black)



(22) EUT Photo (Right Ear\_ Black)





### (23) EUT Photo (Right Ear\_ Black)



(24) EUT Photo (Right Ear\_ Black)





#### (25) EUT Photo (charging case)



#### (26) EUT Photo (charging case)





### (27) EUT Photo (charging case)



## (28)