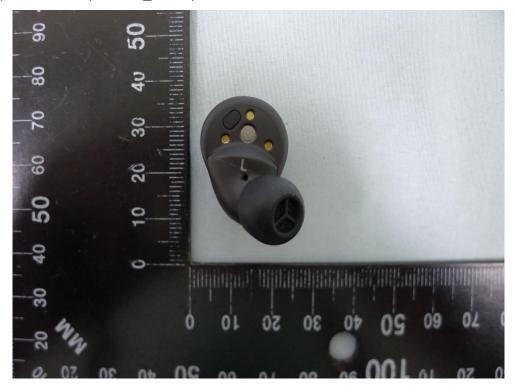

Product: Digital Wireless Stereo Earphones **Brand Name: Technics** 

Model Number: EAH-AZ60M2

### External Photograph

(1) EUT Photo (Left Ear\_ Silver)



(2) EUT Photo (Left Ear\_ Silver)





### (3) EUT Photo (Left Ear\_ Silver)



# (4) EUT Photo (Left Ear\_ Silver)





### (5) EUT Photo (Left Ear\_ Silver)



## (6) EUT Photo (Left Ear\_ Silver)





# (7) EUT Photo (Left Ear\_ Black)



## (8) EUT Photo (Left Ear\_ Black)





### (9) EUT Photo (Left Ear\_ Black)



## (10) EUT Photo (Left Ear\_ Black)





### (11) EUT Photo (Left Ear\_ Black)



## (12) EUT Photo (Left Ear\_ Black)





#### (13) EUT Photo (Right Ear\_ Silver)



## (14) EUT Photo (Right Ear\_ Silver)





### (15) EUT Photo (Right Ear\_ Silver)



# (16) EUT Photo (Right Ear\_ Silver)





### (17) EUT Photo (Right Ear\_ Silver)



(18) EUT Photo (Right Ear\_ Silver)





### (19) EUT Photo (Right Ear\_ Black)



# (20) EUT Photo (Right Ear\_ Black)





### (21) EUT Photo (Right Ear\_ Black)



(22) EUT Photo (Right Ear\_ Black)





### (23) EUT Photo (Right Ear\_ Black)



(24) EUT Photo (Right Ear\_ Black)





#### (25) EUT Photo (charging case)



#### (26) EUT Photo (charging case)





### (2