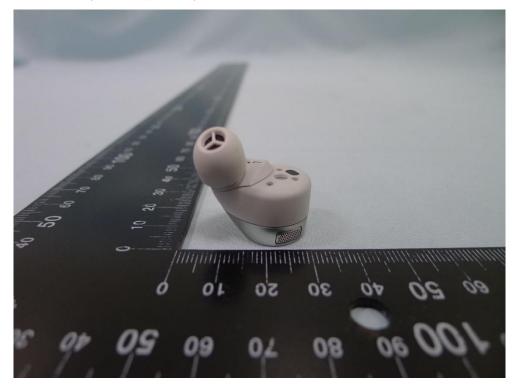

Product: Digital Wireless Stereo Earphones **Brand Name: Technics** 

Model Number: EAH-AZ60M2

### External Photograph

(1) EUT Photo (Left Ear\_ Silver)



(2) EUT Photo (Left Ear\_ Silver)





### (3) EUT Photo (Left Ear\_ Silver)



# (4) EUT Photo (Left Ear\_ Silver)





### (5) EUT Photo (Left Ear\_ Silver)



## (6) EUT Photo (Left Ear\_ Silver)





# (7) EUT Photo (Left Ear\_ Black)



## (8) EUT Photo (Left Ear\_ Black)





### (9) EUT Photo (Left Ear\_ Black)



## (10) EUT Photo (Left Ear\_ Black)





### (11) EUT Photo (Left Ear\_ Black)



## (12) EUT Photo (Left Ear\_ Black)





#### (13) EUT Photo (Right Ear\_ Silver)



## (14) EUT Photo (Right Ear\_ Silver)





### (15) EUT Photo (Right Ear\_ Silver)



# (16) EUT Photo (Right Ear\_ Silver)





### (17) EUT Photo (Right Ear\_ Silver)



(18) EUT Photo (Right Ear\_ Silver)





### (19) EUT Photo (Right Ear\_ Black)



# (20) EUT Photo (Right Ear\_ Black)





### (21) EUT Photo (Right Ear\_ Black)



(22) EUT Photo (Right Ear\_ Black)





### (23) EUT Photo (Right Ear\_ Black)



(24) EUT Photo (Right Ear\_ Black)





#### (25) EUT Photo (charging case)



#### (2