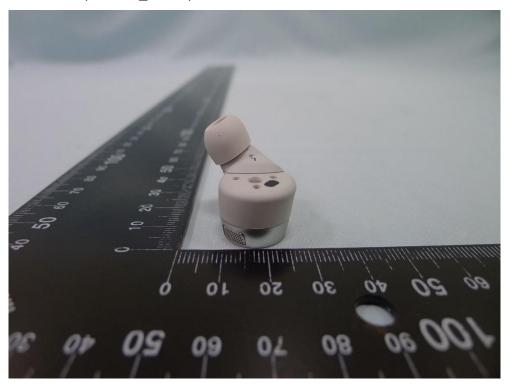

### External Photograph

(1) EUT Photo (Left Ear\_ Silver)

(2) EUT Photo (Left Ear\_ Silver)