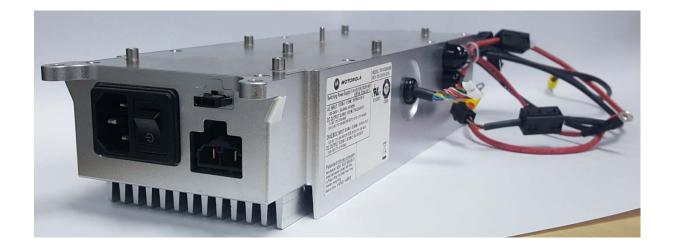

| 9J                               |

#### Exhibit 9A – Internal Front View- Modem Module





## Exhibit 9B – Internal Front View – Modem Module Top View, Cover and Shields Removed



## Exhibit 9C – Internal Front View – Modem Module Bottom View, Heat Sink and Shields Removed

# Exhibit 9D – Internal Front View – Power Amplifier Module





# Exhibit 9E – Internal Front View – Power Amplifier Module Top View, Cover and Shields Removed



# Exhibit 9F – Internal Front View – Power Amplifier Module Bottom View, Heat Sink Removed

# Exhibit 9G – Internal Front View – Power Supply Module



# Exhibit 9H – Internal Front View – Wireline Board Top View

Exhibit 9I – Internal Front View – Wireline Board Bottom View



### Exhibit 9J – SLR 8000 Assembly Exploded View