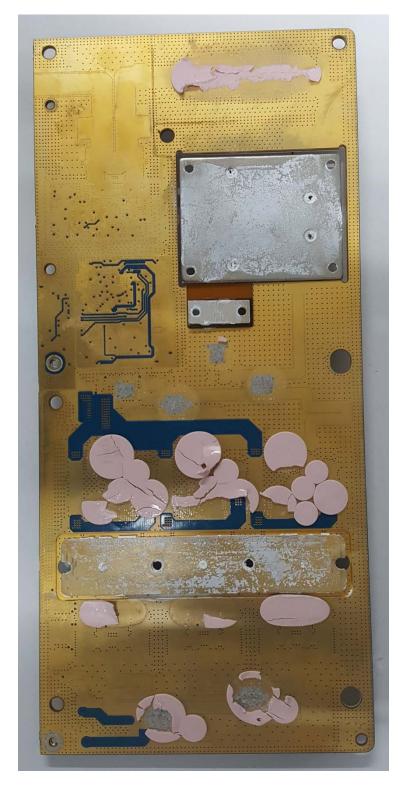

# Exhibit 9F – Internal Front View – Power Amplifier Module Bottom View, Heat Sink Removed