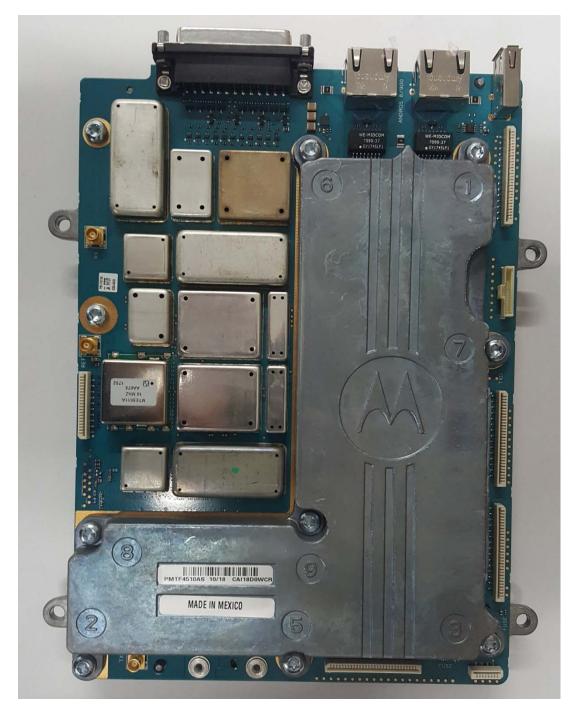

| 9H<br>9I                         |
| 10. SLR 8000 Assembly Exploded View                                                                                                                                                                                                                                                                                                                                                                                                                                | 9J                               |

#### Exhibit 9A – Internal Front View- Modem Module





## Exhibit 9B – Internal Front View – Modem Module Top View, Cover and Shields Removed



## Exhibit 9C – Internal Front View – Modem Module Bottom View, Heat Sink and Shields Removed

# Exhibit 9D – Internal Front View – Power Amplifier Module





# Exhibit 9E – Internal Front View – Power Amplifier Module Top View, Cover and Shields Removed



# Exhibit 9F – Internal Front View – Power Amplifier Module Bottom View, Heat Sink Removed

# Exhibit 9G – Internal Front View – Power Supply Module



# Exhibit 9H – Internal Front View – Wireline Board Top View

Exhibit 9I – Internal Front View – Wireline Board Bottom View



### Exhibit 9J – SLR 8000 Assembly Exploded View