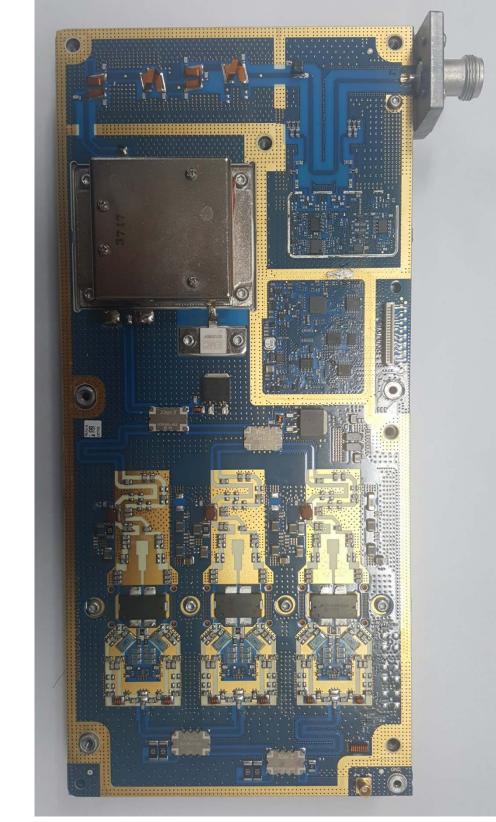

|
| 10. SLR 8000 Assembly Exploded View                                                                                                                                                                                                                                                                                                                                                                                                                                | 9J                               |

#### Exhibit 9A – Internal Front View- Modem Module





## Exhibit 9B – Internal Front View – Modem Module Top View, Cover and Shields Removed



## Exhibit 9C – Internal Front View – Modem Module Bottom View, Heat Sink and Shields Removed

# Exhibit 9D – Internal Front View – Power Amplifier Module





# Exhibit 9E – Internal Front View – Power Amplifier Module Top View, Cover and Shields Removed



# Exhibit 9F – Internal Front View – Power Amplifier Module Bottom View, Heat Sink Removed

# Exhibit 9G – Internal Front View – Power Supply Module



# Exhibit 9H – Internal Front View – Wireline Board Top View

Exhibit 9I – Internal Front View – Wireline Board Bottom View



### Exhibit 9J – SLR 8000 Assembly Exploded View