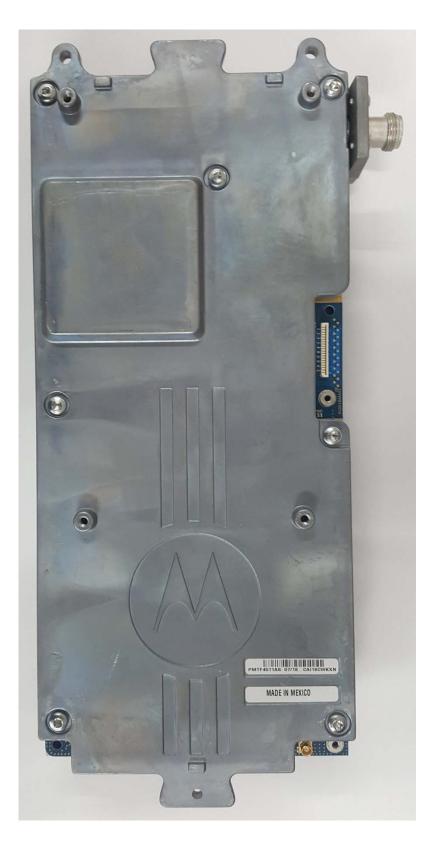

|
| 10. SLR 8000 Assembly Exploded View                                                                                                                                                                                                                                                                                                                                                                                                                                | 9J                               |

#### Exhibit 9A – Internal Front View- Modem Module





## Exhibit 9B – Internal Front View – Modem Module Top View, Cover and Shields Removed



## Exhibit 9C – Internal Front View – Modem Module Bottom View, Heat Sink and Shields Removed

# Exhibit 9D – Internal Front View – Power Amplifier Module





# Exhibit 9E – Internal Front View – Power Amplifier Module Top View, Cover and Shields Removed



# Exhibit 9F – Internal Front View – Power Amplifier Module Bottom View, Heat Sink Removed

# Exhibit 9G – Internal Front View – Power Supply Module



# Exhibit 9H – Internal Front View – Wireline Board Top View

Exhibit 9I – Internal Front View – Wireline Board Bottom View



### Exhibit 9J – SLR 8000 Assembly Exploded View