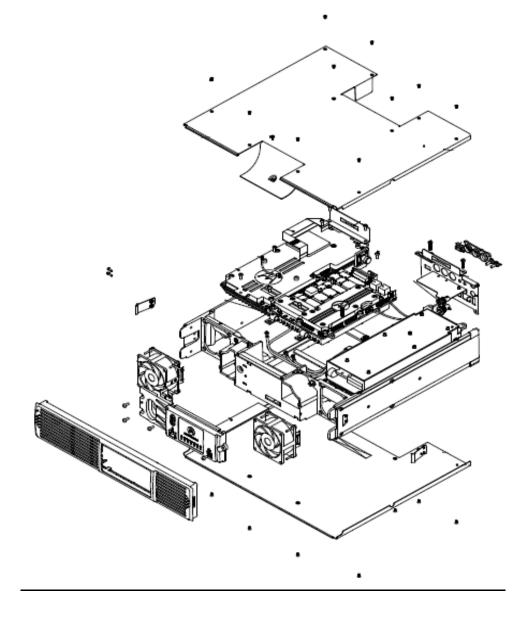

| 9J                               |

#### Exhibit 9A – Internal Front View- Modem Module





## Exhibit 9B – Internal Front View – Modem Module Top View, Cover and Shields Removed



## Exhibit 9C – Internal Front View – Modem Module Bottom View, Heat Sink and Shields Removed

# Exhibit 9D – Internal Front View – Power Amplifier Module





# Exhibit 9E – Internal Front View – Power Amplifier Module Top View, Cover and Shields Removed



# Exhibit 9F – Internal Front View – Power Amplifier Module Bottom View, Heat Sink Removed

# Exhibit 9G – Internal Front View – Power Supply Module



# Exhibit 9H – Internal Front View – Wireline Board Top View

Exhibit 9I – Internal Front View – Wireline Board Bottom View



### Exhibit 9J – SLR 8000 Assembly Exploded View