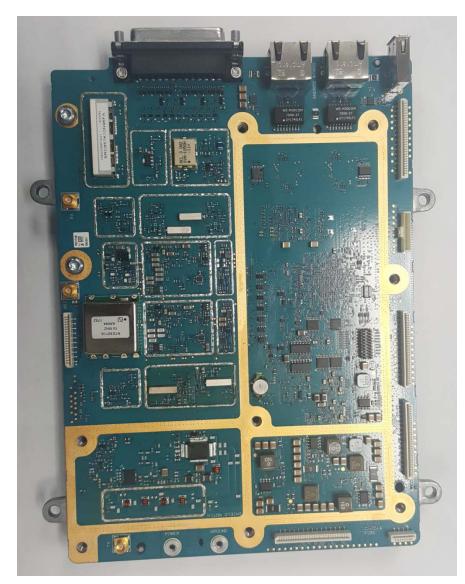

## Exhibit 9B – Internal Front View – Modem Module Top View, Cover and Shields Removed