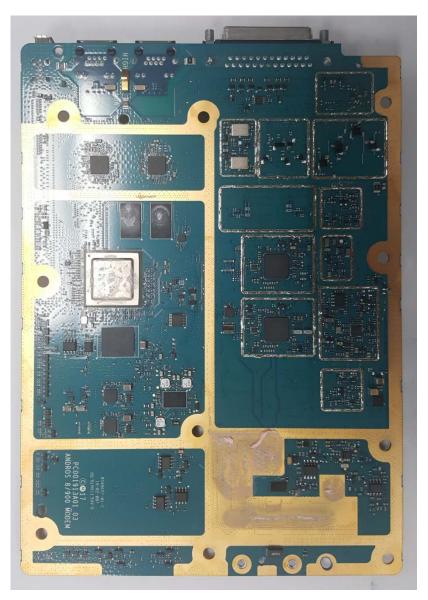

## Exhibit 9C – Internal Front View – Modem Module Bottom View, Heat Sink and Shields Removed