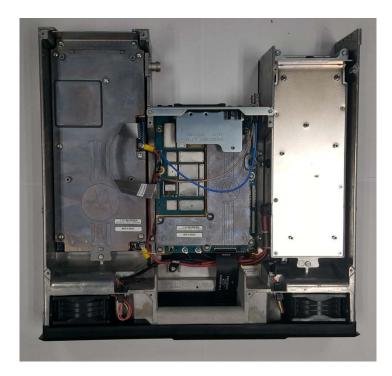

## Exhibit 3H –Bottom View of Base Radio

Exhibit 3I – Bottom View of Base Radio, Bottom Panel Removed