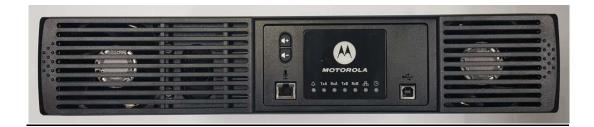

| 4. | Side View of Base Radio (Right)                 | 3D             |
|                                                     | 5. | Side View of Base Radio (Left)                  | 3E             |
|                                                     | 6. | Top View of Base Radio                          | 3F             |
|                                                     | 7. | Top View of Base Radio, Top Panel Removed       | 3G             |
|                                                     | 8. | Bottom View of Base Radio                       | ЗH             |
|                                                     | 9. | Bottom View of Base Radio, Bottom Panel Removed | 31             |

#### Exhibit 3A – Front View of Base Radio



### Exhibit 3B – Front View of Base Radio, Front Panel Removed



Exhibit 3C – Back View of Base Radio (FCC/IC Label Location)



### Exhibit 3D – Side View of Base Radio (Right)



### Exhibit 3E – Side View of Base Radio (Left)



### Exhibit 3F – Top View of Base Radio



Exhibit 3G – Top View of Base Radio, Top Panel Removed



## Exhibit 3H –Bottom View of Base Radio



Exhibit 3I – Bottom View of Base Radio, Bottom Panel Removed