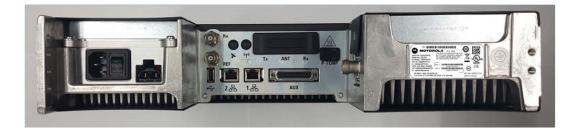

### Exhibit 3B – Front View of Base Radio, Front Panel Removed

Exhibit 3C – Back View of Base Radio (FCC/IC Label Location)