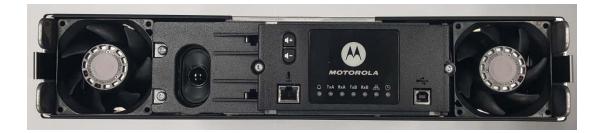

### Exhibit 3B – Front View of Base Radio, Front Panel Removed

Exhibit 3C – Back View of Base Radio (FCC/IC Label Location)