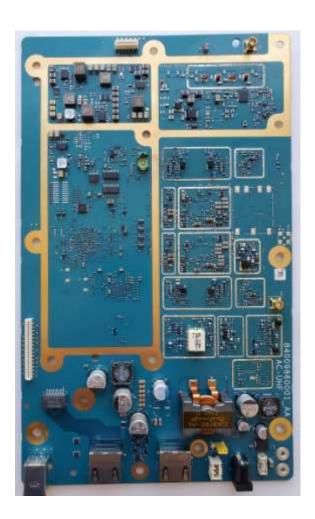

External Top View of Base Radio, Top Cover Removed

External Top Cover Inside View / Display Board

Internal – Modem Module Top View

Internal – Modem Module Top View – Shields Removed

Internal – Modem Module Bottom View