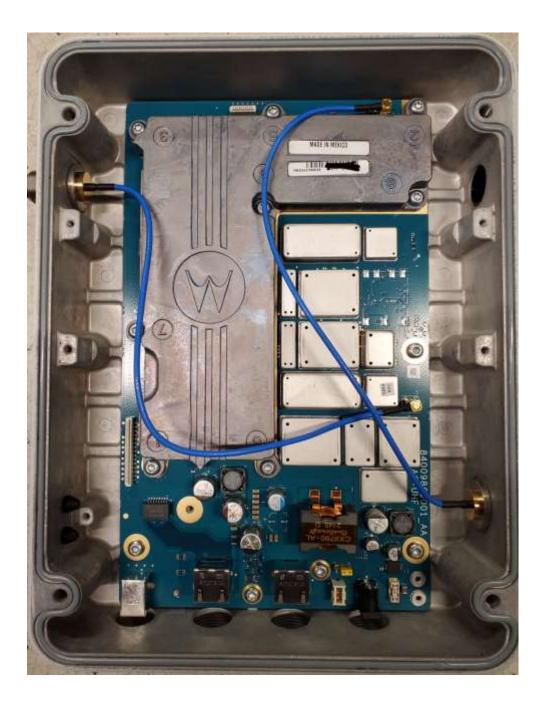

External Top View of Base Radio, Top Cover Removed

External Top Cover Inside View / Display Board

Internal – Modem Module Top View

Internal – Modem Module Top View – Shields Removed

Internal – Modem Module Bottom View