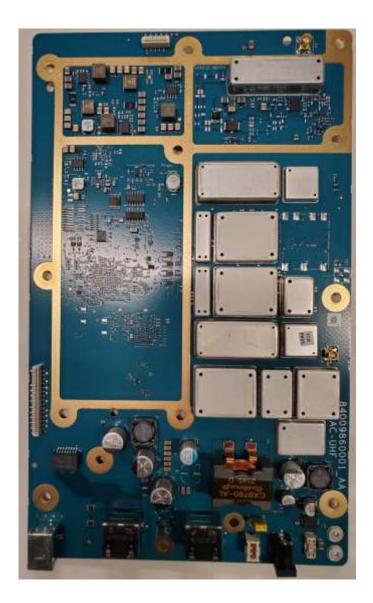

rola Solutions General Performance Test                |
| C3-2    | Test Setup – Motorola Solutions TX Conducted Spurious Emissions         |
| C3-3    | Test Setup – Motorola Solutions TX Conducted Harmonic Emissions         |
| C3-4    | Test Setup – Elite Engineering Radiated Measurements Test Setup Diagram |
| C3-5    | Test Setup – Elite Engineering Radiated Measurement UUT Configuration   |
| C3-6    | Test Setup – Elite Engineering Radiated Measurements 30MHz – 1GHz       |
| C3-7    | Test Setup – Elite Engineering Radiated Measurements Above 1GHz         |
|         |                                                                         |

External Top View of Base Radio, Top Cover Removed



External Top Cover Inside View / Display Board





Internal – Modem Module Top View



Internal – Modem Module Top View – Shields Removed



Internal – Modem Module Bottom View



Internal – Modem Module Bottom View – Shields Removed