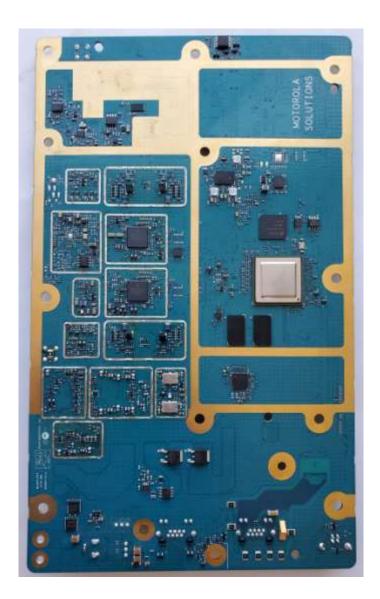

| Test Setup – Motorola Solutions TX Conducted Harmonic Emissions         |
| C3-4    | Test Setup – Elite Engineering Radiated Measurements Test Setup Diagram |
| C3-5    | Test Setup – Elite Engineering Radiated Measurement UUT Configuration   |
| C3-6    | Test Setup – Elite Engineering Radiated Measurements 30MHz – 1GHz       |
| C3-7    | Test Setup – Elite Engineering Radiated Measurements Above 1GHz         |
|         |                                                                         |

External Top View of Base Radio, Top Cover Removed



External Top Cover Inside View / Display Board





Internal – Modem Module Top View



Internal – Modem Module Top View – Shields Removed



Internal – Modem Module Bottom View



Internal – Modem Module Bottom View – Shields Removed