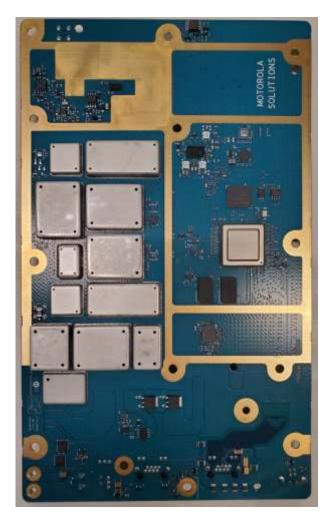

External Top View of Base Radio, Top Cover Removed

External Top Cover Inside View / Display Board

Internal – Modem Module Top View

Internal – Modem Module Top View – Shields Removed

Internal – Modem Module Bottom View