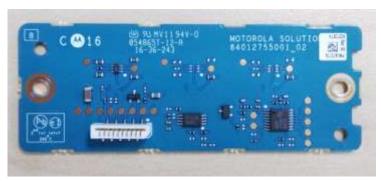

Photographs – Index

| EXHIBIT | DESCRIPTION                                                             |
|---------|-------------------------------------------------------------------------|
| C1-1    | External Top View of Base Radio                                         |
| C1-2    | External Front/Connector View of Base Radio                             |
| C1-3    | External Top View of Base Radio, Top Cover Removed                      |
| C1-4    | External Top Cover Inside View / Display Board                          |
| C1-4    | FCC / IC Identification Label                                           |
|         |                                                                         |
| C2-1    | Internal – Modem Module Top View                                        |
| C2-2    | Internal – Modem Module Top View, Shields Removed                       |
| C2-3    | Internal – Modem Module Bottom View                                     |
| C2-4    | Internal – Modem Module Bottom View, Shields Removed                    |
|         |                                                                         |
| C3-1    | Test Setup – Motorola Solutions General Performance Test                |
| C3-2    | Test Setup – Motorola Solutions TX Conducted Spurious Emissions         |
| C3-3    | Test Setup – Motorola Solutions TX Conducted Harmonic Emissions         |
| C3-4    | Test Setup – Elite Engineering Radiated Measurements Test Setup Diagram |
| C3-5    | Test Setup – Elite Engineering Radiated Measurement UUT Configuration   |
| C3-6    | Test Setup – Elite Engineering Radiated Measurements 30MHz – 1GHz       |
| C3-7    | Test Setup – Elite Engineering Radiated Measurements Above 1GHz         |
|         |                                                                         |

## **Photographs**

External Front/Connector View of Base Radio

External Top View of Base Radio, Top Cover Removed

External Top Cover Inside View / Display Board