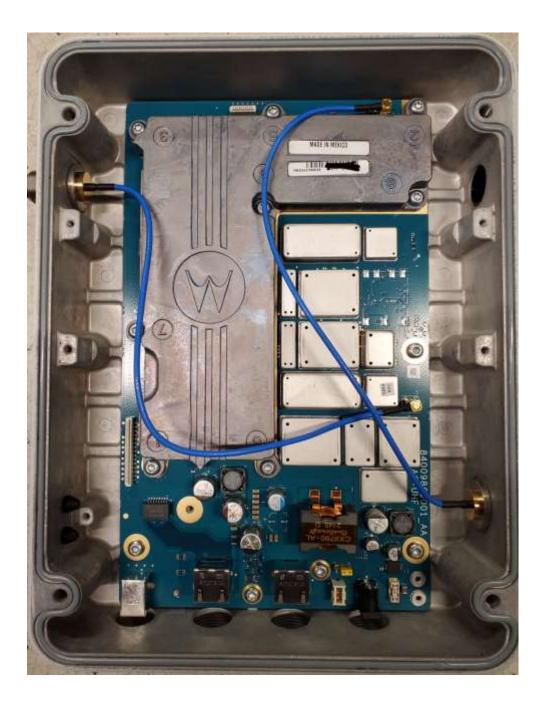

## **Photographs**

External Front/Connector View of Base Radio

External Top View of Base Radio, Top Cover Removed

External Top Cover Inside View / Display Board