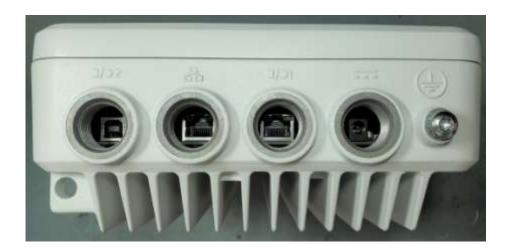

## **Photographs**

External Front/Connector View of Base Radio

External Top View of Base Radio, Top Cover Removed

External Top Cover Inside View / Display Board