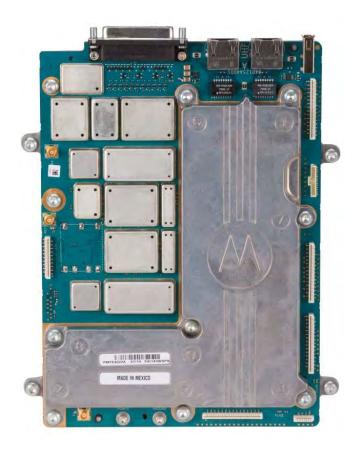

## **Photographs of the Device**

Photographs – Index

| EXHIBIT | DESCRIPTION                                                                 |
|---------|-----------------------------------------------------------------------------|
| C2-1    | Internal Front View – Modem Module                                          |
| C2-2    | Internal Front View – Modem Module Top View, Cover Removed                  |
| C2-3    | Internal Front View - Modem Module Bottom View, Heat Sink Removed           |
| C2-4    | Internal Front View – Power Amplifier Module                                |
| C2-5    | Internal Front View – Power Amplifier Module Top View, Cover Removed        |
| C2-6    | Internal Front View – Power Amplifier Module Bottom View, Heat Sink Removed |
| C2-7    | Internal Front View – Power Supply Module                                   |
| C2-8    | Internal Front View – Wireline Board Top View                               |
| C2-9    | Internal Front View – Wireline Board, Bottom View                           |

Internal Front View – Modem Module

Internal Front View - Modem Module Top View - Cover Removed

Internal Front View - Modem Module Bottom View - Heat Sink Removed

Internal Front View – Power Amplifier Module