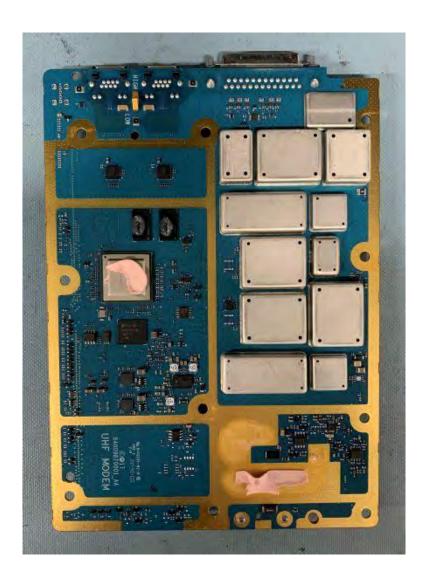

## **Photographs of the Device**

Photographs – Index

| EXHIBIT | DESCRIPTION                                                                 |
|---------|-----------------------------------------------------------------------------|
| C2-1    | Internal Front View – Modem Module                                          |
| C2-2    | Internal Front View – Modem Module Top View, Cover Removed                  |
| C2-3    | Internal Front View - Modem Module Bottom View, Heat Sink Removed           |
| C2-4    | Internal Front View – Power Amplifier Module                                |
| C2-5    | Internal Front View – Power Amplifier Module Top View, Cover Removed        |
| C2-6    | Internal Front View – Power Amplifier Module Bottom View, Heat Sink Removed |
| C2-7    | Internal Front View – Power Supply Module                                   |
| C2-8    | Internal Front View – Wireline Board Top View                               |
| C2-9    | Internal Front View – Wireline Board, Bottom View                           |

Internal Front View – Power Amplifier Module – Top View, Cover Removed

Internal Front View - Power Amplifier Module - Bottom View, Heat Sink Removed

Internal Front View – Power Supply Module

Internal Front View - Wireline Board Top View