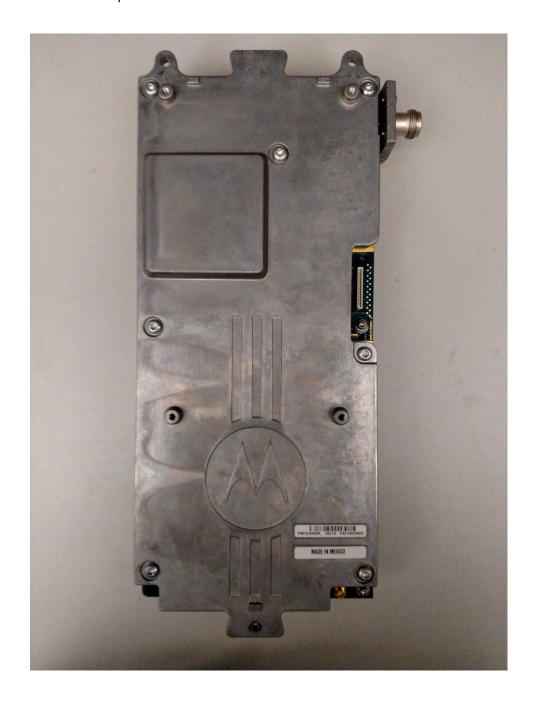

## **Photographs of the Device**

Photographs – Index

| EXHIBIT | DESCRIPTION                                                                 |
|---------|-----------------------------------------------------------------------------|
| C2-1    | Internal Front View – Modem Module                                          |
| C2-2    | Internal Front View – Modem Module Top View, Cover Removed                  |
| C2-3    | Internal Front View - Modem Module Bottom View, Heat Sink Removed           |
| C2-4    | Internal Front View – Power Amplifier Module                                |
| C2-5    | Internal Front View – Power Amplifier Module Top View, Cover Removed        |
| C2-6    | Internal Front View – Power Amplifier Module Bottom View, Heat Sink Removed |
| C2-7    | Internal Front View – Power Supply Module                                   |
| C2-8    | Internal Front View – Wireline Board Top View                               |
| C2-9    | Internal Front View – Wireline Board, Bottom View                           |

Internal Front View – Power Amplifier Module – Top View, Cover Removed

Internal Front View - Power Amplifier Module - Bottom View, Heat Sink Removed

Internal Front View – Power Supply Module

Internal Front View - Wireline Board Top View

**Photographs of the Device** 

Internal Front View - Wireline Board Bottom View