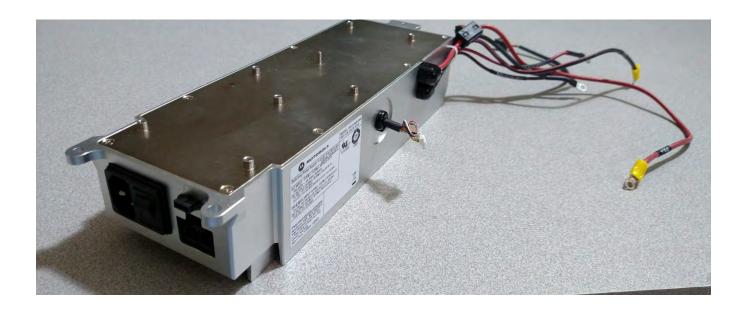

## **Photographs of the Device**

Photographs – Index

| EXHIBIT | DESCRIPTION                                                                 |
|---------|-----------------------------------------------------------------------------|
| C2-1    | Internal Front View – Modem Module                                          |
| C2-2    | Internal Front View – Modem Module Top View, Cover Removed                  |
| C2-3    | Internal Front View - Modem Module Bottom View, Heat Sink Removed           |
| C2-4    | Internal Front View – Power Amplifier Module                                |
| C2-5    | Internal Front View – Power Amplifier Module Top View, Cover Removed        |
| C2-6    | Internal Front View – Power Amplifier Module Bottom View, Heat Sink Removed |
| C2-7    | Internal Front View – Power Supply Module                                   |
| C2-8    | Internal Front View – Wireline Board Top View                               |
| C2-9    | Internal Front View – Wireline Board, Bottom View                           |

Internal Front View – Power Amplifier Module – Top View, Cover Removed

Internal Front View - Power Amplifier Module - Bottom View, Heat Sink Removed

Internal Front View – Power Supply Module

Internal Front View - Wireline Board Top View