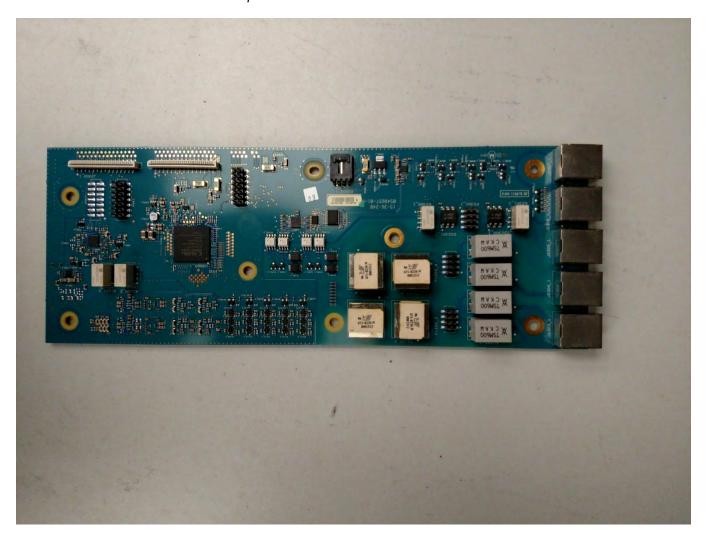

## **Photographs of the Device**

Photographs – Index

| EXHIBIT | DESCRIPTION                                                                 |
|---------|-----------------------------------------------------------------------------|
| C2-1    | Internal Front View – Modem Module                                          |
| C2-2    | Internal Front View – Modem Module Top View, Cover Removed                  |
| C2-3    | Internal Front View - Modem Module Bottom View, Heat Sink Removed           |
| C2-4    | Internal Front View – Power Amplifier Module                                |
| C2-5    | Internal Front View – Power Amplifier Module Top View, Cover Removed        |
| C2-6    | Internal Front View – Power Amplifier Module Bottom View, Heat Sink Removed |
| C2-7    | Internal Front View – Power Supply Module                                   |
| C2-8    | Internal Front View – Wireline Board Top View                               |
| C2-9    | Internal Front View – Wireline Board, Bottom View                           |

Internal Front View – Power Amplifier Module – Top View, Cover Removed

Internal Front View - Power Amplifier Module - Bottom View, Heat Sink Removed

Internal Front View – Power Supply Module

Internal Front View - Wireline Board Top View

**Photographs of the Device** 

Internal Front View - Wireline Board Bottom View