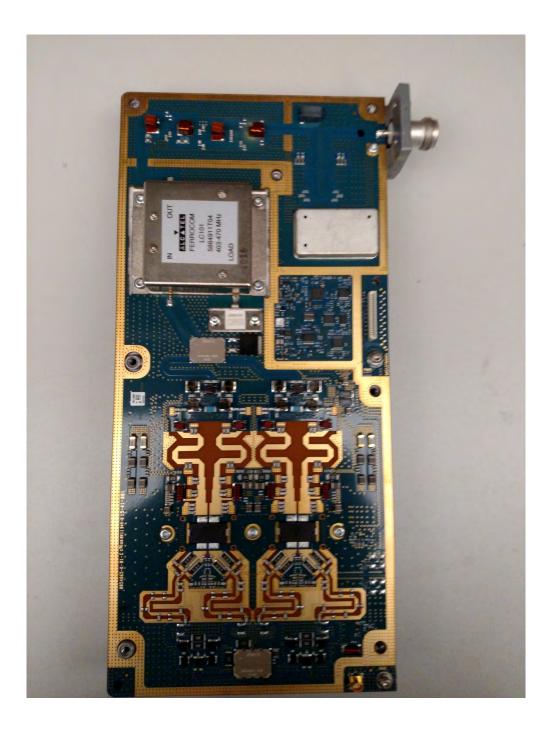

## **Photographs of the Device**

Photographs – Index

| EXHIBIT | DESCRIPTION                                                                 |
|---------|-----------------------------------------------------------------------------|
| C2-1    | Internal Front View – Modem Module                                          |
| C2-2    | Internal Front View – Modem Module Top View, Cover Removed                  |
| C2-3    | Internal Front View - Modem Module Bottom View, Heat Sink Removed           |
| C2-4    | Internal Front View – Power Amplifier Module                                |
| C2-5    | Internal Front View – Power Amplifier Module Top View, Cover Removed        |
| C2-6    | Internal Front View – Power Amplifier Module Bottom View, Heat Sink Removed |
| C2-7    | Internal Front View – Power Supply Module                                   |
| C2-8    | Internal Front View – Wireline Board Top View                               |
| C2-9    | Internal Front View – Wireline Board, Bottom View                           |

Internal Front View – Modem Module

Internal Front View - Modem Module Top View - Cover Removed

Internal Front View - Modem Module Bottom View - Heat Sink Removed

Internal Front View – Power Amplifier Module

Internal Front View – Power Amplifier Module – Top View, Cover Removed

Internal Front View - Power Amplifier Module - Bottom View, Heat Sink Removed

Internal Front View – Power Supply Module

Internal Front View - Wireline Board Top View