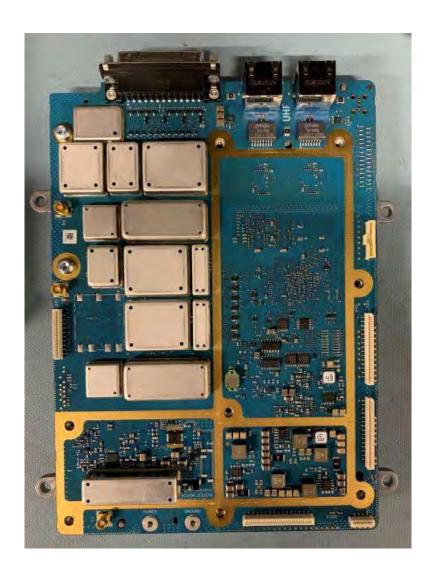

## **Photographs of the Device**

Photographs – Index

| EXHIBIT | DESCRIPTION                                                                 |
|---------|-----------------------------------------------------------------------------|
| C2-1    | Internal Front View – Modem Module                                          |
| C2-2    | Internal Front View – Modem Module Top View, Cover Removed                  |
| C2-3    | Internal Front View - Modem Module Bottom View, Heat Sink Removed           |
| C2-4    | Internal Front View – Power Amplifier Module                                |
| C2-5    | Internal Front View – Power Amplifier Module Top View, Cover Removed        |
| C2-6    | Internal Front View – Power Amplifier Module Bottom View, Heat Sink Removed |
| C2-7    | Internal Front View – Power Supply Module                                   |
| C2-8    | Internal Front View – Wireline Board Top View                               |
| C2-9    | Internal Front View – Wireline Board, Bottom View                           |

Internal Front View – Modem Module

Internal Front View - Modem Module Top View - Cover Removed

Internal Front View - Modem Module Bottom View - Heat Sink Removed

Internal Front View – Power Amplifier Module

Internal Front View – Power Amplifier Module – Top View, Cover Removed

Internal Front View - Power Amplifier Module - Bottom View, Heat Sink Removed

Internal Front View – Power Supply Module

Internal Front View - Wireline Board Top View