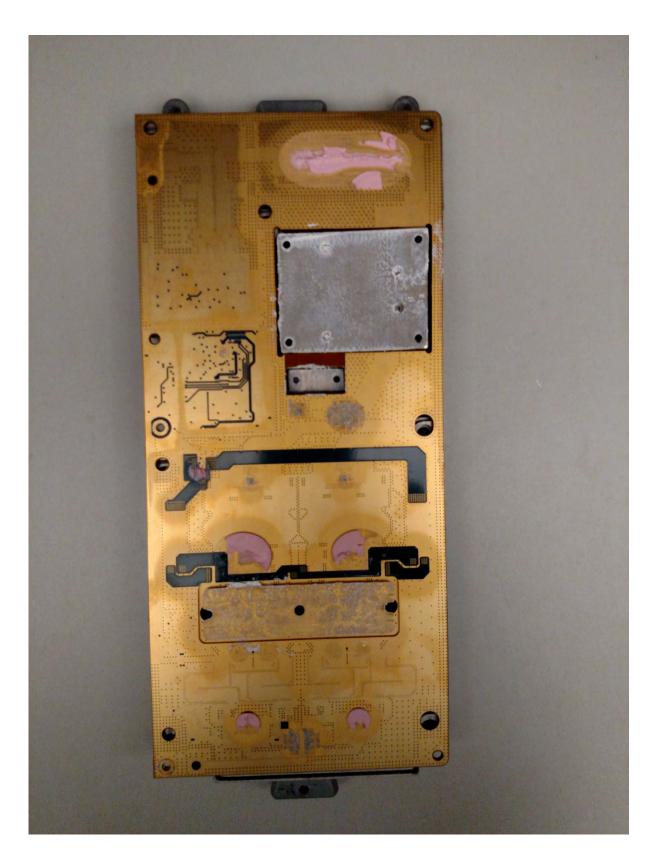

## **Photographs of the Device**

Photographs – Index

| EXHIBIT | DESCRIPTION                                                                 |
|---------|-----------------------------------------------------------------------------|
| C2-1    | Internal Front View – Modem Module                                          |
| C2-2    | Internal Front View – Modem Module Top View, Cover Removed                  |
| C2-3    | Internal Front View - Modem Module Bottom View, Heat Sink Removed           |
| C2-4    | Internal Front View – Power Amplifier Module                                |
| C2-5    | Internal Front View – Power Amplifier Module Top View, Cover Removed        |
| C2-6    | Internal Front View – Power Amplifier Module Bottom View, Heat Sink Removed |
| C2-7    | Internal Front View – Power Supply Module                                   |
| C2-8    | Internal Front View – Wireline Board Top View                               |
| C2-9    | Internal Front View – Wireline Board, Bottom View                           |

Internal Front View – Power Amplifier Module – Top View, Cover Removed

Internal Front View - Power Amplifier Module - Bottom View, Heat Sink Removed

Internal Front View – Power Supply Module

Internal Front View - Wireline Board Top View