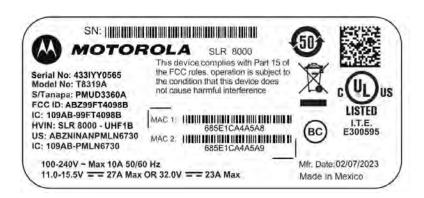

|
|---------|----------------------------------------------------------------------|
| C1-1    | External Front View of Base Radio                                    |
| C1-2    | External Front View of Base Radio, Top Cover and Front Panel Removed |
| C1-3    | External Back View of Base Radio                                     |
| C1-4    | FCC / IC Identification Label                                        |

# 109AB-99FT4098B

### **Photographs of the Device**

External Front View of Base Radio



### **Photographs of the Device**

External Front View of Base Radio, Top Cover and Front Panel Removed



### **Photographs of the Device**

External Back View of Base Radio



EQUIPMENT TYPE: ABZ99FT4098B 109AB-99FT4098B

#### **Photographs of the Device**

FCC / IC Identification Label