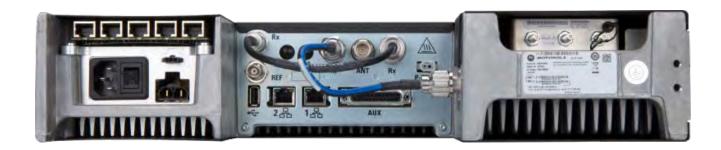

### **Photographs of the Device**

External Back View of Base Radio

EQUIPMENT TYPE: ABZ99FT4098B 109AB-99FT4098B