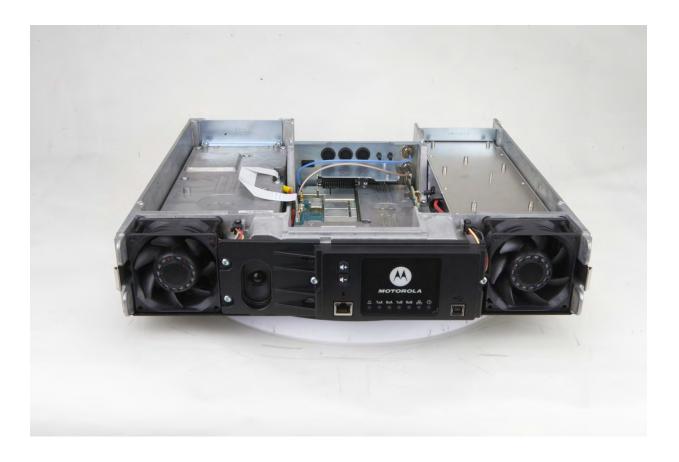

### **Photographs of the Device**

External Front View of Base Radio, Top Cover and Front Panel Removed