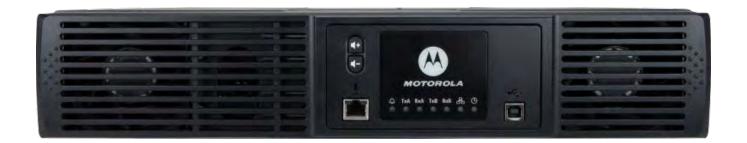

# APPLICANT: MOTOROLA SOLUTIONS EQUIPMENT TYPE: ABZ99FT4098B

109AB-99FT4098B

## **Photographs of the Device**

Photographs – Index

| EXHIBIT | DESCRIPTION                                                          |
|---------|----------------------------------------------------------------------|
| C1-1    | External Front View of Base Radio                                    |
| C1-2    | External Front View of Base Radio, Top Cover and Front Panel Removed |
| C1-3    | External Back View of Base Radio                                     |
| C1-4    | FCC / IC Identification Label                                        |

# 109AB-99FT4098B

### **Photographs of the Device**

External Front View of Base Radio



### **Photographs of the Device**

External Front View of Base Radio, Top Cover and Front Panel Removed



### **Photographs of the Device**

External Back View of Base Radio



EQUIPMENT TYPE: ABZ99FT4098B 109AB-99FT4098B

#### **Photographs of the Device**

FCC / IC Identification Label