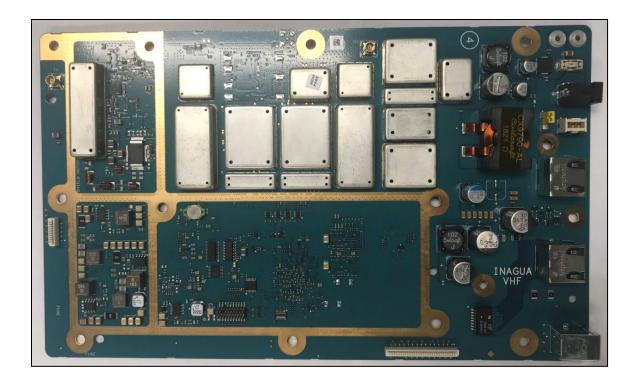

-----------------------------------------------------------------------------------------------------------------------------------------------------------------------------------------------|----------------|----|
| <ol> <li>Front View – Modem Module Top View, Cover Removed</li> <li>Front View – Modem Module Bottom View, Heat Sink Removed</li> <li>Front View – Modem Module Top View, Shield Removed</li> <li>Front View – Modem Module Bottom View, Shield Removed</li> </ol> | 9A<br>9B<br>9C |    |
|                                                                                                                                                                                                                                                                    |                | 9D |

# Exhibit 9A



Front View - Modem Module Top View, Cover Removed

## Exhibit 9B



Front View - Modem Module Bottom View, Heat Sink Removed

## Exhibit 9C



Front View - Modem Module Top View, Shield Removed

## Exhibit 9D



Front View - Modem Module Bottom View, Shield Removed