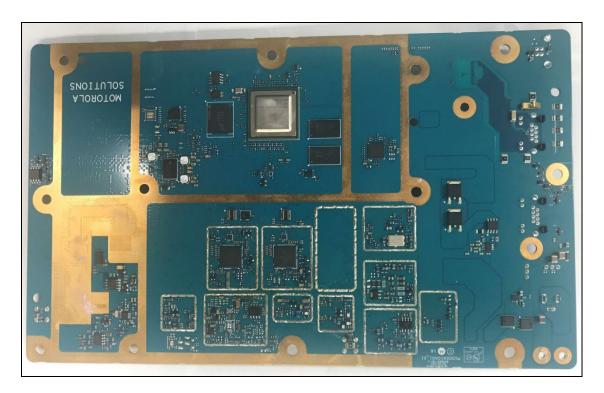

-|
| <ol> <li>Front View – Modem Module Top View, Cover Removed</li> <li>Front View – Modem Module Bottom View, Heat Sink Removed</li> <li>Front View – Modem Module Top View, Shield Removed</li> <li>Front View – Modem Module Bottom View, Shield Removed</li> </ol> | 9A<br>9B<br>9C |    |
|                                                                                                                                                                                                                                                                    |                | 9D |

# Exhibit 9A



Front View - Modem Module Top View, Cover Removed

## Exhibit 9B



Front View - Modem Module Bottom View, Heat Sink Removed

## Exhibit 9C



Front View - Modem Module Top View, Shield Removed

## Exhibit 9D



Front View - Modem Module Bottom View, Shield Removed