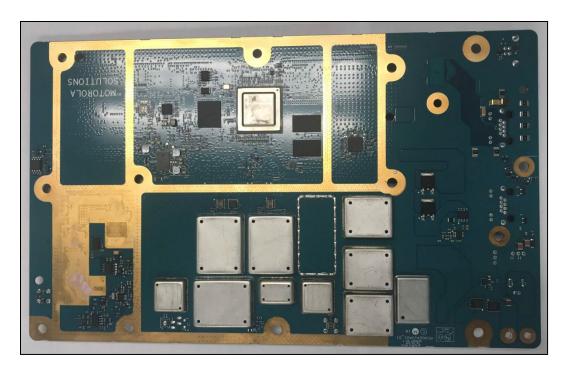

---------------------------------------------------------------------------------------------------------------------------|----------------|----|
| <ol> <li>Front View – Modem Module Top View, Cover Removed</li> <li>Front View – Modem Module Bottom View, Heat Sink Removed</li> <li>Front View – Modem Module Top View, Shield Removed</li> <li>Front View – Modem Module Bottom View, Shield Removed</li> </ol> | 9A<br>9B<br>9C |    |
|                                                                                                                                                                                                                                                                    |                | 9D |

# Exhibit 9A



Front View - Modem Module Top View, Cover Removed

## Exhibit 9B



Front View - Modem Module Bottom View, Heat Sink Removed

## Exhibit 9C



Front View - Modem Module Top View, Shield Removed

## Exhibit 9D



Front View - Modem Module Bottom View, Shield Removed