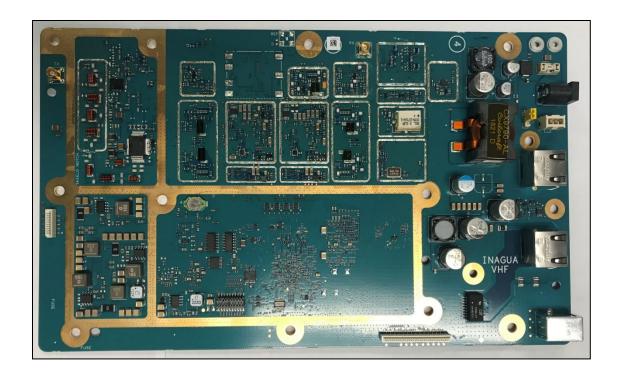

------------------------------------------------|----------------|----|
| <ol> <li>Front View – Modem Module Top View, Cover Removed</li> <li>Front View – Modem Module Bottom View, Heat Sink Removed</li> <li>Front View – Modem Module Top View, Shield Removed</li> <li>Front View – Modem Module Bottom View, Shield Removed</li> </ol> | 9A<br>9B<br>9C |    |
|                                                                                                                                                                                                                                                                    |                | 9D |

# Exhibit 9A



Front View - Modem Module Top View, Cover Removed

## Exhibit 9B



Front View - Modem Module Bottom View, Heat Sink Removed

## Exhibit 9C



Front View - Modem Module Top View, Shield Removed

## Exhibit 9D



Front View - Modem Module Bottom View, Shield Removed