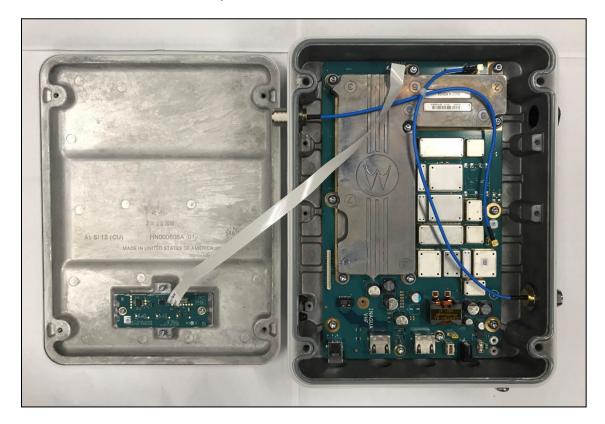

### Exhibit 3A - Front View of Base Radio

Exhibit 3B – Front View of Base Radio, Front Cover and Front Panel Removed