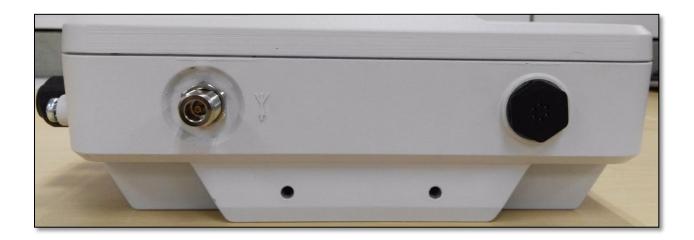

## Exhibit 3D -Side View of Base Radio (Left)

Exhibit 3E -Side View of Base Radio (Right)