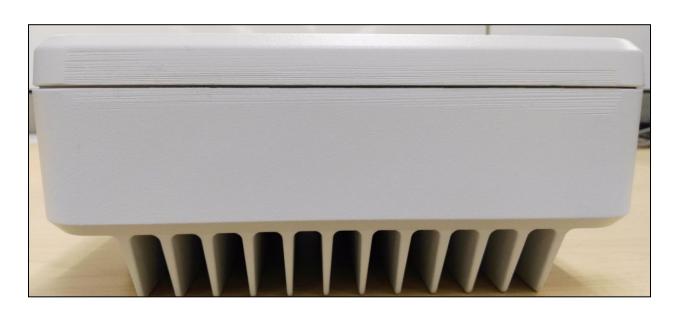

#### Exhibit 3F - Top View of Base Radio

Exhibit 3G - Bottom View of Base Radio