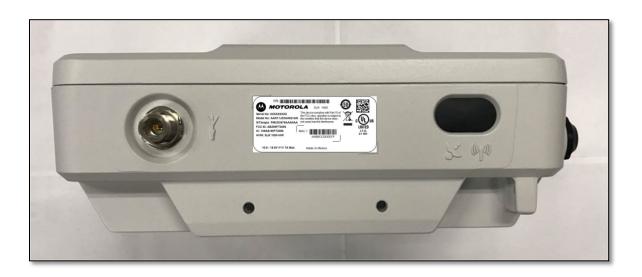

## Exhibit 3D -Side View of Base Radio (Left)

Exhibit 3E -Side View of Base Radio (Right)