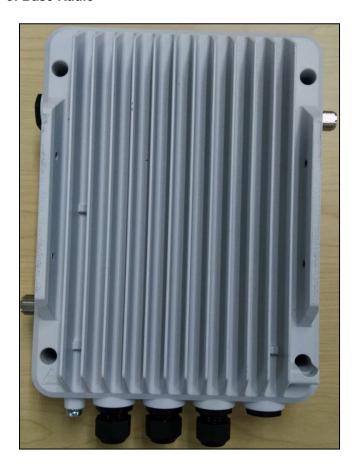

| 3. | Back View of Base Radio                                     | 3C |
|                                                      | 4. | Side View of Base Radio (Left)                              | 3D |
|                                                      | 5. | Side View of Base Radio (Right)                             | 3E |
|                                                      | 6. | Top View of Base Radio                                      | 3F |
|                                                      | 7. | Bottom View of Base Radio                                   | 3G |

### Exhibit 3A - Front View of Base Radio



Exhibit 3B – Front View of Base Radio, Front Cover and Front Panel Removed



#### Exhibit 3C - Back View of Base Radio



## Exhibit 3D -Side View of Base Radio (Left)



Exhibit 3E -Side View of Base Radio (Right)



#### Exhibit 3F - Top View of Base Radio



Exhibit 3G - Bottom View of Base Radio