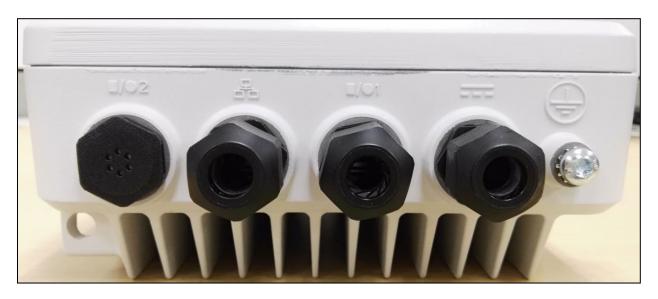

e View of Base Radio (Left)                              | 3D |
|                                                      | 5. | Side View of Base Radio (Right)                             | 3E |
|                                                      | 6. | Top View of Base Radio                                      | 3F |
|                                                      | 7. | Bottom View of Base Radio                                   | 3G |

### Exhibit 3A - Front View of Base Radio



Exhibit 3B – Front View of Base Radio, Front Cover and Front Panel Removed



#### Exhibit 3C - Back View of Base Radio



## Exhibit 3D -Side View of Base Radio (Left)



Exhibit 3E -Side View of Base Radio (Right)



#### Exhibit 3F - Top View of Base Radio



Exhibit 3G - Bottom View of Base Radio