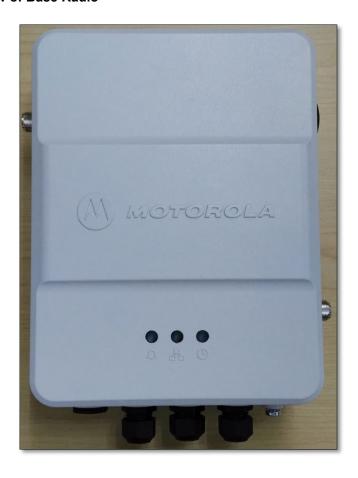

### Exhibit 3A - Front View of Base Radio

Exhibit 3B – Front View of Base Radio, Front Cover and Front Panel Removed