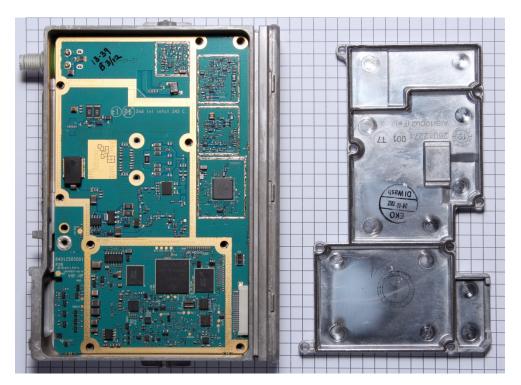

#### FCC ID: ABZ99FT3091 IC: 109AB-99FT3091

TOP VIEW WITH CIRCUIT BOARD REMOVED FROM CHASSIS (MATING SURFACES OF CIRCUIT BOARD AND CHASSIS ARE SHOWN)

TOP VIEW WITH CIRCUIT BOARD REMOVED FROM CHASSIS AND INDIVIDUAL SHIELDS REMOVED (MATING SURFACES OF CIRCUIT BOARD AND CHASSIS ARE SHOWN)