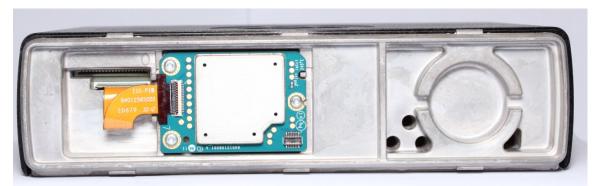

# FRONT VIEW WITH GENERIC OPTION BOARD INSTALLED

BACK VIEW OF OPTION BOARD WITH INDIVIDUAL SHIELD REMOVED