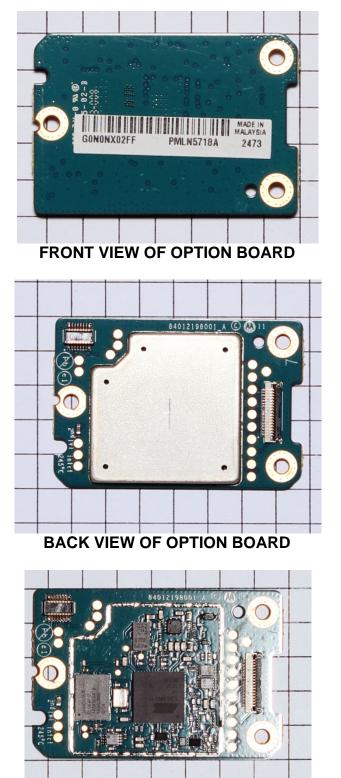

# FRONT VIEW WITH GENERIC OPTION BOARD INSTALLED

BACK VIEW OF OPTION BOARD WITH INDIVIDUAL SHIELD REMOVED