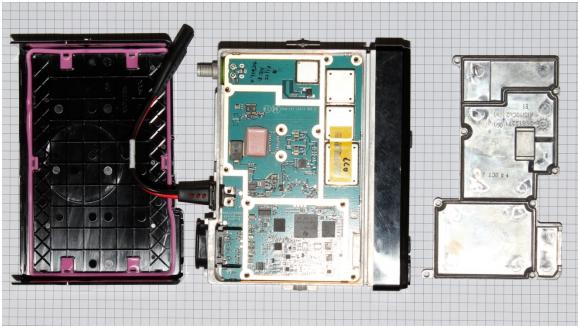

#### FCC ID: ABZ99FT3091 IC: 109AB-99FT3091

TOP VIEW WITH DECORATIVE COVER AND CHASSIS TOP COVER REMOVED (MATING SURFACES OF TOP COVER AND CIRCUIT BOARD IN CHASSIS ARE SHOWN)

TOP VIEW WITH CHASSIS TOP COVER REMOVED AND INDIVIDUAL SHIELDS REMOVED (MATING SURFACES OF TOP COVER AND CIRCUIT BOARD IN CHASSIS ARE SHOWN)