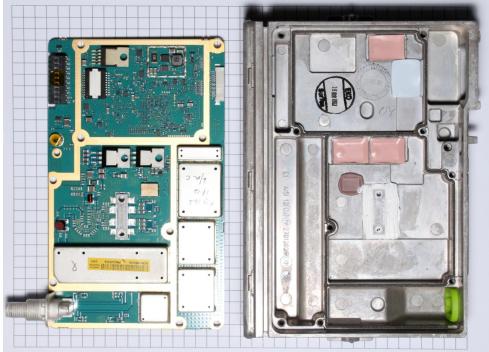

# FRONT VIEW WITH GENERIC OPTION BOARD INSTALLED

BACK VIEW OF OPTION BOARD WITH INDIVIDUAL SHIELD REMOVED