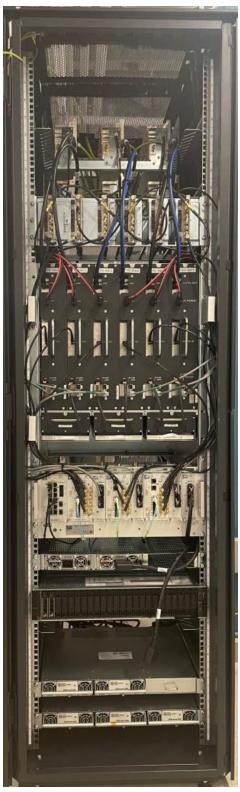

#### EXHIBIT DESCRIPTION

- D1-1 External Front View of Cabinet
- D1-2 External Back View of Cabinet
- D2-1 Internal Front View Transceiver Module
- D2-2 Internal Front View Power Amplifier Module
- D2-3 Internal Front View Transceiver Power Supply Module
- D2-4 Internal Front View Power Amplifier Power Supply Module
- D3-1 Internal Back View Transceiver Module
- D3-2 Internal Back View Power Amplifier Module
- D3-3 Internal Back View Transceiver Power Supply Module
- D3-4 Internal Back View Power Amplifier Power Supply Module
- D3-5 Internal Top View Power Amplifier Module

D1-1 External Front View of Cabinet

D1-2 External Back View of Cabinet

D2-1 Internal Front View – Transceiver Module

**D2-2** Internal Front View – Power Amplifier Module

D2-3 Internal Front View – Transceiver Power Supply Module