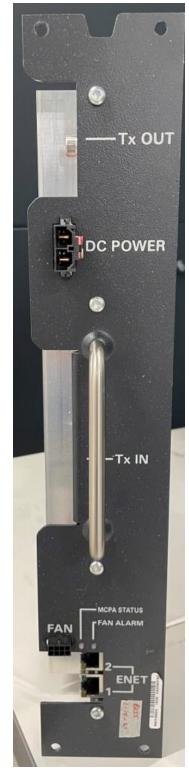

#### EXHIBIT DESCRIPTION

- D1-1 External Front View of Cabinet
- D1-2 External Back View of Cabinet
- D2-1 Internal Front View Transceiver Module
- D2-2 Internal Front View Power Amplifier Module
- D2-3 Internal Front View Transceiver Power Supply Module
- D2-4 Internal Front View Power Amplifier Power Supply Module
- D3-1 Internal Back View Transceiver Module
- D3-2 Internal Back View Power Amplifier Module
- D3-3 Internal Back View Transceiver Power Supply Module
- D3-4 Internal Back View Power Amplifier Power Supply Module
- D3-5 Internal Top View Power Amplifier Module

D2-4 Internal Front View - Power Amplifier Power Supply Module