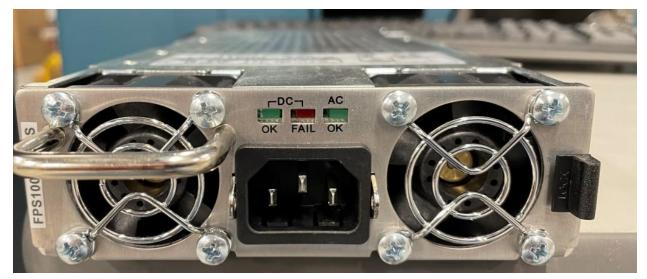

#### EXHIBIT DESCRIPTION

- D1-1 External Front View of Cabinet
- D1-2 External Back View of Cabinet
- D2-1 Internal Front View Transceiver Module
- D2-2 Internal Front View Power Amplifier Module
- D2-3 Internal Front View Transceiver Power Supply Module
- D2-4 Internal Front View Power Amplifier Power Supply Module
- D3-1 Internal Back View Transceiver Module
- D3-2 Internal Back View Power Amplifier Module
- D3-3 Internal Back View Transceiver Power Supply Module
- D3-4 Internal Back View Power Amplifier Power Supply Module
- D3-5 Internal Top View Power Amplifier Module



D1-1 External Front View of Cabinet



D1-2 External Back View of Cabinet



D2-1 Internal Front View – Transceiver Module



**D2-2** Internal Front View – Power Amplifier Module



D2-3 Internal Front View – Transceiver Power Supply Module



D2-4 Internal Front View - Power Amplifier Power Supply Module