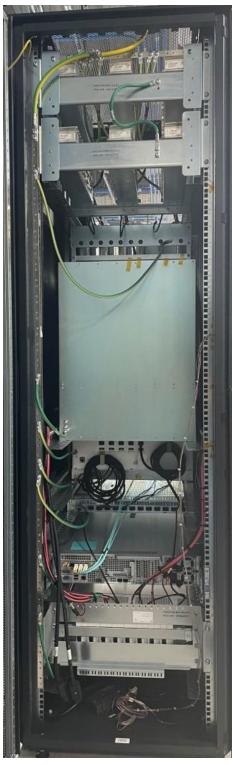

#### EXHIBIT DESCRIPTION

- D1-1 External Front View of Cabinet
- D1-2 External Back View of Cabinet
- D2-1 Internal Front View Transceiver Module
- D2-2 Internal Front View Power Amplifier Module
- D2-3 Internal Front View Transceiver Power Supply Module
- D2-4 Internal Front View Power Amplifier Power Supply Module
- D3-1 Internal Back View Transceiver Module
- D3-2 Internal Back View Power Amplifier Module
- D3-3 Internal Back View Transceiver Power Supply Module
- D3-4 Internal Back View Power Amplifier Power Supply Module
- D3-5 Internal Top View Power Amplifier Module

D1-1 External Front View of Cabinet

D1-2 External Back View of Cabinet

D2-1 Internal Front View – Transceiver Module

**D2-2** Internal Front View – Power Amplifier Module

D2-3 Internal Front View – Transceiver Power Supply Module