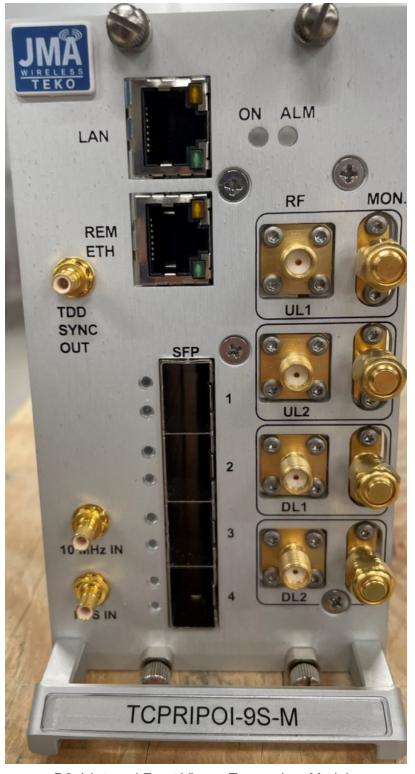

#### EXHIBIT DESCRIPTION

- D1-1 External Front View of Cabinet
- D1-2 External Back View of Cabinet
- D2-1 Internal Front View Transceiver Module
- D2-2 Internal Front View Power Amplifier Module
- D2-3 Internal Front View Transceiver Power Supply Module
- D2-4 Internal Front View Power Amplifier Power Supply Module
- D3-1 Internal Back View Transceiver Module
- D3-2 Internal Back View Power Amplifier Module
- D3-3 Internal Back View Transceiver Power Supply Module
- D3-4 Internal Back View Power Amplifier Power Supply Module
- D3-5 Internal Top View Power Amplifier Module

D1-1 External Front View of Cabinet

D1-2 External Back View of Cabinet

D2-1 Internal Front View – Transceiver Module

**D2-2** Internal Front View – Power Amplifier Module

D2-3 Internal Front View – Transceiver Power Supply Module