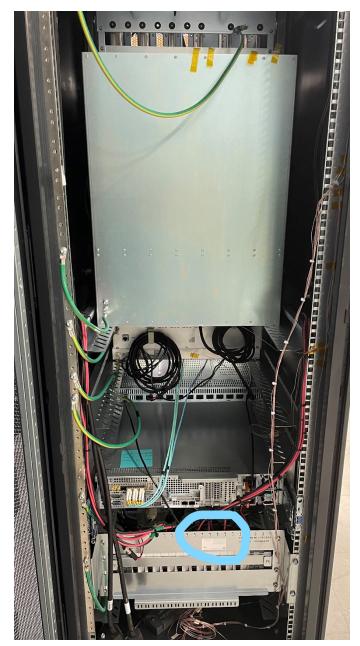

is made up of the Grantee Code, supplied by the FCC, and an Equipment Product Code. This equipment product code may be to 14 characters in length, and is assigned by the grantee (applicant).

The Grantee Code for this product is ABZ The Equipment Product Code for this product is 89FC5840 The entire FCC ID number is ABZ89FC5840

A representative image of the FCC / IC Identification label is shown below. This label is generated as part of the standard manufacturing process and is printed in the factory.

Some of the information that is on the label, such as serial number and date, is driven by the ordering process and is unique per customer order.



A1-1: FCC Identification Label

The location of the identification label is on the back of the relay panel, as shown in the photograph below.



A1-2: Location of Label