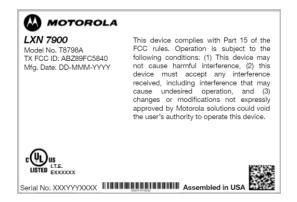

## Equipment Label

FCC / IC Identification Numbers

The FCC Identifier (FCC ID) is made up of the Grantee Code, supplied by the FCC, and an Equipment Product Code. This equipment product code may be to 14 characters in length, and is assigned by the grantee (applicant).

The Grantee Code for this product is ABZ The Equipment Product Code for this product is 89FC5840 The entire FCC ID number is ABZ89FC5840

A representative image of the FCC / IC Identification label is shown below. This label is generated as part of the standard manufacturing process and is printed in the factory.

Some of the information that is on the label, such as serial number and date, is driven by the ordering process and is unique per customer order.

A1-1: FCC Identification Label

The location of the identification label is on the back of the relay panel, as shown in the photograph below.