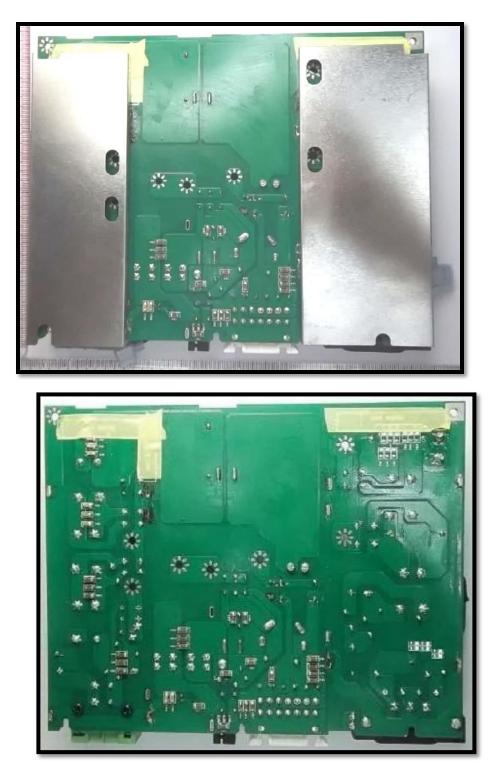

## Exhibit 9J

Power Supply Circuit Board, Top View for MTS 2 and MTS 4

## <u>Exhibit 9K</u>

Power Supply Circuit Board, Bottom View for MTS 2 and MTS 4