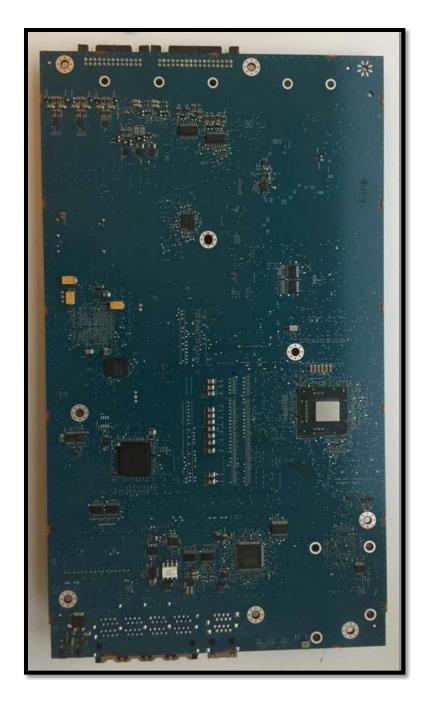

# <u>Exhibit 9C</u>

Site Controller Circuit Board, Top View for MTS 2 and MTS 4