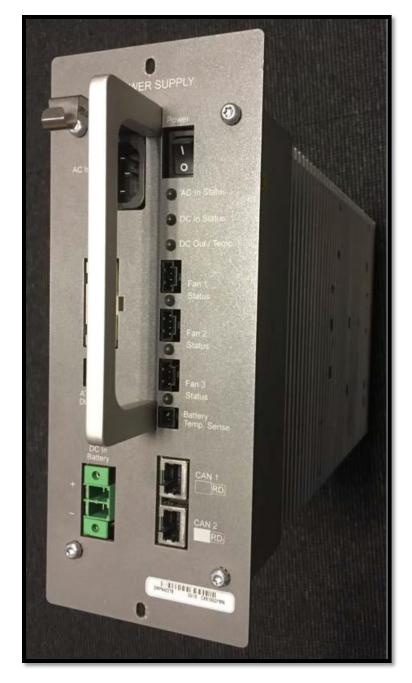

|
| 18.                                     | Power Supply Fan Output Board, Front and Back View for MTS 2 and MTS 4                 | 9R             |

### <u>Exhibit 9A</u>



Site Controller Module for MTS 2 and MTS 4

# Exhibit 9B



Site Controller Circuit Board, Top View for MTS 2 and MTS 4

# <u>Exhibit 9C</u>



Site Controller Circuit Board, Top View for MTS 2 and MTS 4

### Exhibit 9D



Integrated Base Radio for MTS 2 and MTS 4

## <u>Exhibit 9E</u>



Transceiver Circuit Board, Top View for MTS 2 and MTS 4

# <u>Exhibit 9F</u>



Transceiver Circuit Board, Bottom View for MTS 2 and MTS 4

# Exhibit 9G



Power Amplifier Circuit Board, Top View for MTS 2 and MTS 4

### <u>Exhibit 9H</u>



Power Amplifier Circuit Board, Bottom View for MTS 2 and MTS 4

### <u>Exhibit 9I</u>



Power Supply Module for MTS 2 and MTS 4

## Exhibit 9J



Power Supply Circuit Board, Top View for MTS 2 and MTS 4

## <u>Exhibit 9K</u>



Power Supply Circuit Board, Bottom View for MTS 2 and MTS 4

## Exhibit 9L



Power Supply Input Connector with and without Shields, Top View for MTS 2 and MTS 4

# <u>Exhibit 9M</u>



Power Supply Input Connector with and without Shields, Bottom Side for MTS 2 and MTS 4

### Exhibit 9N



Power Supply AC Aux Board, Top and Bottom Side for MTS 2 and MTS 4

#### Exhibit 90



Power Supply AC DISP Board, Top and Bottom Side for MTS 2 and MTS 4

#### Exhibit 9P



Power Supply DC Aux Board, Top and Bottom Side for MTS 2 and MTS 4

#### <u>Exhibit 9Q</u>



Power Supply DC MCU Board, Top and Bottom Side for MTS 2 and MTS 4

#### <u>Exhibit 9Q</u>





P