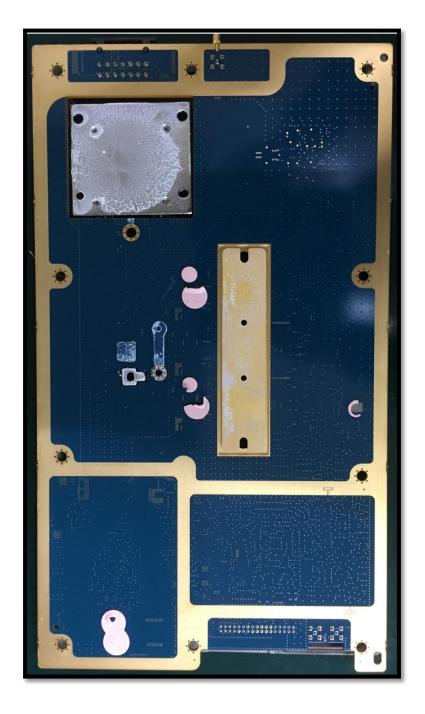

DC MCU Board, Top and Bottom Side for MTS 2 and MTS 4                     | 9Q             |
| 18.                                     | Power Supply Fan Output Board, Front and Back View for MTS 2 and MTS 4                 | 9R             |

### <u>Exhibit 9A</u>



Site Controller Module for MTS 2 and MTS 4

# Exhibit 9B



Site Controller Circuit Board, Top View for MTS 2 and MTS 4

# <u>Exhibit 9C</u>



Site Controller Circuit Board, Top View for MTS 2 and MTS 4

### Exhibit 9D



Integrated Base Radio for MTS 2 and MTS 4

## <u>Exhibit 9E</u>



Transceiver Circuit Board, Top View for MTS 2 and MTS 4

# <u>Exhibit 9F</u>



Transceiver Circuit Board, Bottom View for MTS 2 and MTS 4

# Exhibit 9G



Power Amplifier Circuit Board, Top View for MTS 2 and MTS 4

### <u>Exhibit 9H</u>



Power Amplifier Circuit Board, Bottom View for MTS 2 and MTS 4

### <u>Exhibit 9I</u>



Power Supply Module for MTS 2 and MTS 4

## Exhibit 9J



Power Supply Circuit Board, Top View for MTS 2 and MTS 4

## <u>Exhibit 9K</u>



Power Supply Circuit Board, Bottom View for MTS 2 and MTS 4

## Exhibit 9L



Power Supply Input Connector with and without Shields, Top View for MTS 2 and MTS 4

# <u>Exhibit 9M</u>



Power Supply Input Connector with and without Shields, Bottom Side for MTS 2 and MTS 4

### Exhibit 9N



Power Supply AC Aux Board, Top and Bottom Side for MTS 2 and MTS 4

#### Exhibit 90



Power Supply AC DISP Board, Top and Bottom Side for MTS 2 and MTS 4

#### Exhibit 9P



Power Supply DC Aux Board, Top and Bottom Side for MTS 2 and MTS 4

#### <u>Exhibit 9Q</u>



Power Su