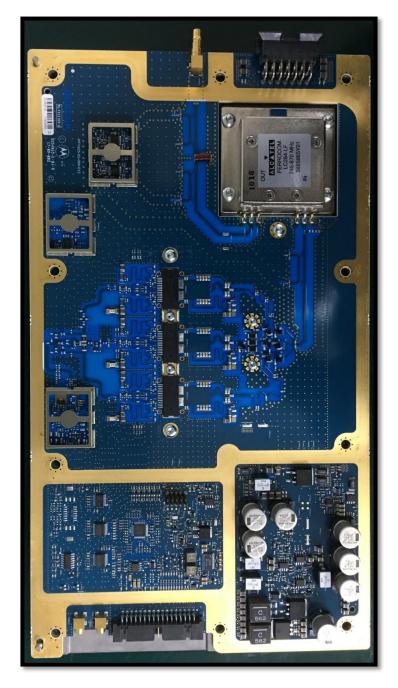

| 9P             |
| 17.                                     | Power Supply DC MCU Board, Top and Bottom Side for MTS 2 and MTS 4                     | 9Q             |
| 18.                                     | Power Supply Fan Output Board, Front and Back View for MTS 2 and MTS 4                 | 9R             |

### <u>Exhibit 9A</u>



Site Controller Module for MTS 2 and MTS 4

# Exhibit 9B



Site Controller Circuit Board, Top View for MTS 2 and MTS 4

# <u>Exhibit 9C</u>



Site Controller Circuit Board, Top View for MTS 2 and MTS 4

### Exhibit 9D



Integrated Base Radio for MTS 2 and MTS 4

## <u>Exhibit 9E</u>



Transceiver Circuit Board, Top View for MTS 2 and MTS 4

# <u>Exhibit 9F</u>



Transceiver Circuit Board, Bottom View for MTS 2 and MTS 4

# Exhibit 9G



Power Amplifier Circuit Board, Top View for MTS 2 and MTS 4

### <u>Exhibit 9H</u>



Power Amplifier Circuit Board, Bottom View for MTS 2 and MTS 4

### <u>Exhibit 9I</u>



Power Supply Module for MTS 2 and MTS 4

## Exhibit 9J



Power Supply Circuit Board, Top View for MTS 2 and MTS 4

## <u>Exhibit 9K</u>



Power Supply Circuit Board, Bottom View for MTS 2 and MTS 4

## Exhibit 9L



Power Supply Input Connector with and without Shields, Top View for MTS 2 and MTS 4

# <u>Exhibit 9M</u>



Power Supply Input Connector with and without Shields, Bottom Side for MTS 2 and MTS 4

### Exhibit 9N



Power Supply AC Aux Board, Top and Bottom Side for MTS 2 and MTS 4

#### Exhibit 90



Power Supply AC DISP Board, Top and Bottom Side for MTS 2 and MTS 4

#### Exhibit 9P



Power Supply DC