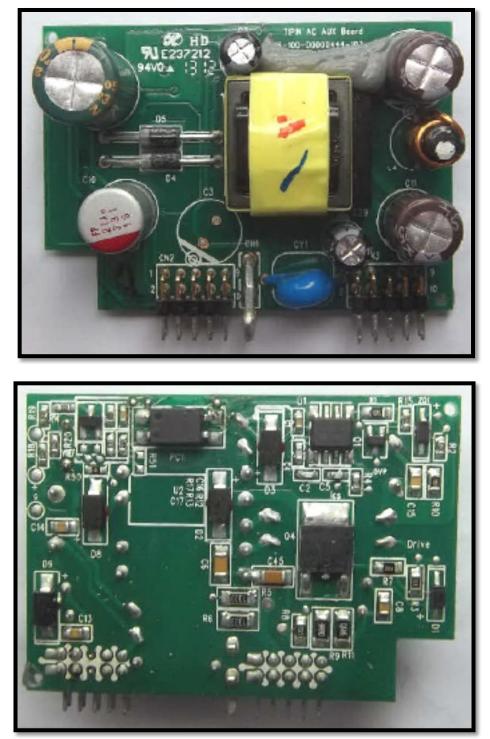

### Exhibit 9N

Power Supply AC Aux Board, Top and Bottom Side for MTS 2 and MTS 4