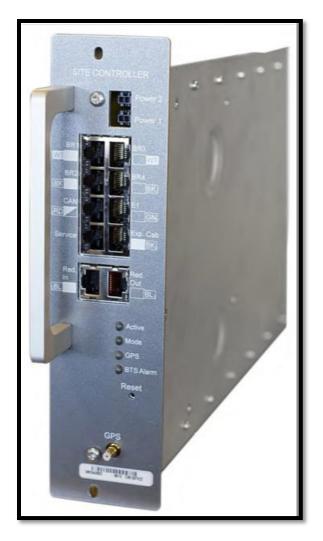

MTS 4 | 9M             |
| 14.                                     | Power Supply AC Aux Board, Top & Bottom Side for MTS 2 and MTS 4                       | 9N             |
| 15.                                     | Power Supply AC DISP Board, Top and Bottom Side for MTS 2 and MTS 4                    | 90             |
| 16.                                     | Power Supply DC Aux Board, Top and Bottom Side for MTS 2 and MTS 4                     | 9P             |
| 17.                                     | Power Supply DC MCU Board, Top and Bottom Side for MTS 2 and MTS 4                     | 9Q             |
| 18.                                     | Power Supply Fan Output Board, Front and Back View for MTS 2 and MTS 4                 | 9R             |

### <u>Exhibit 9A</u>



Site Controller Module for MTS 2 and MTS 4

# Exhibit 9B



Site Controller Circuit Board, Top View for MTS 2 and MTS 4

# <u>Exhibit 9C</u>



Site Controller Circuit Board, Top View for MTS 2 and MTS 4

### Exhibit 9D



Integrated Base Radio for MTS 2 and MTS 4

## <u>Exhibit 9E</u>



Transceiver Circuit Board, Top View for MTS 2 and MTS 4

# <u>Exhibit 9F</u>



Transceiver Circuit Board, Bottom View for MTS 2 and MTS 4

# Exhibit 9G



Power Amplifier Circuit Board, Top View for MTS 2 and MTS 4

### <u>Exhibit 9H</u>



Power Amplifier Circuit Board, Bottom View for MTS 2 and MTS 4

### <u>Exhibit 9I</u>



Power Supply Module for MTS 2 and MTS 4

## Exhibit 9J



Power Supply Circuit Board, Top View for MTS 2 and MTS 4

## <u>Exhibit 9K</u>



Power Supply Circuit Board, Bottom Vi