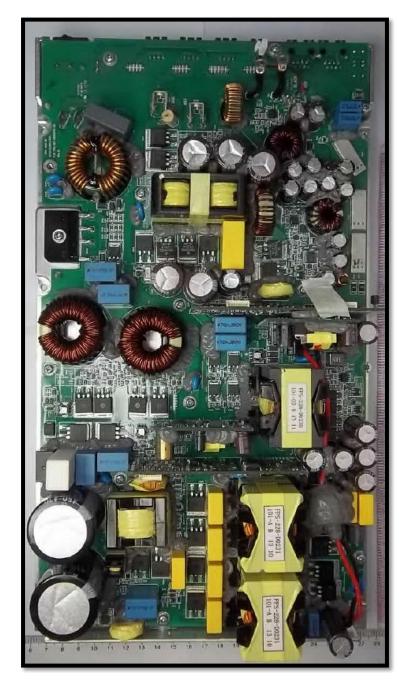

ply Fan Output Board, Front and Back View for MTS 2 and MTS 4                 | 9R             |

### <u>Exhibit 9A</u>



Site Controller Module for MTS 2 and MTS 4

# Exhibit 9B



Site Controller Circuit Board, Top View for MTS 2 and MTS 4

# <u>Exhibit 9C</u>



Site Controller Circuit Board, Top View for MTS 2 and MTS 4

### Exhibit 9D



Integrated Base Radio for MTS 2 and MTS 4

## <u>Exhibit 9E</u>



Transceiver Circuit Board, Top View for MTS 2 and MTS 4

# <u>Exhibit 9F</u>



Transceiver Circuit Board, Bottom View for MTS 2 and MTS 4

# Exhibit 9G



Power Amplifier Circuit Board, Top View for MTS 2 and MTS 4

### <u>Exhibit 9H</u>



Power Amplifier Circuit Board, Bottom View for MTS 2 and MTS 4

### <u>Exhibit 9I</u>



Power Supply Module for MTS 2 and MTS 4

## Exhibit 9J



Power Supply Circuit Board, Top View for MTS 2 and MTS 4

## <u>Exhibit 9K</u>



Power Supply Circuit Board, Bottom View for MTS 2 and MTS 4

## Exhibit 9L



Power Supply Input Connector with and without Shields, Top View for MTS 2 and MTS 4

# <u>Exhibit 9M</u>



Power Supply Input Connector with and without Shields, Bottom Side for MTS 2 and MTS 4

### Exhibit 9N



Power Supply AC Aux Board, Top and Bottom Side for MTS 2 and MTS 4

#### Exhibit 90



Power Supply AC DISP Board, Top and Bottom Side for MTS 2 and MTS 4

#### Exhibit 9P



Power Supply DC Aux Board, Top and Bottom Side for MTS 2 and MTS 4

#### <u>Exhibit 9Q</u>



Power Supply DC MCU Board, Top and Bottom Side for MTS 2 and MTS 4

#### <u>Exhibit 9Q</u>





Power Supply Fan Output Board, Front and Back View for MTS