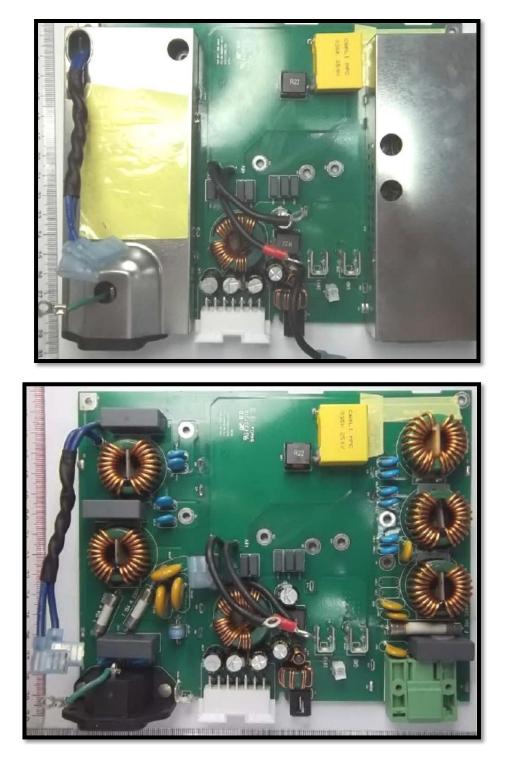

## Exhibit 9L

Power Supply Input Connector with and without Shields, Top View for MTS 2 and MTS 4

# <u>Exhibit 9M</u>

Power Supply Input Connector with and without Shields, Bottom Side for MTS 2 and MTS 4