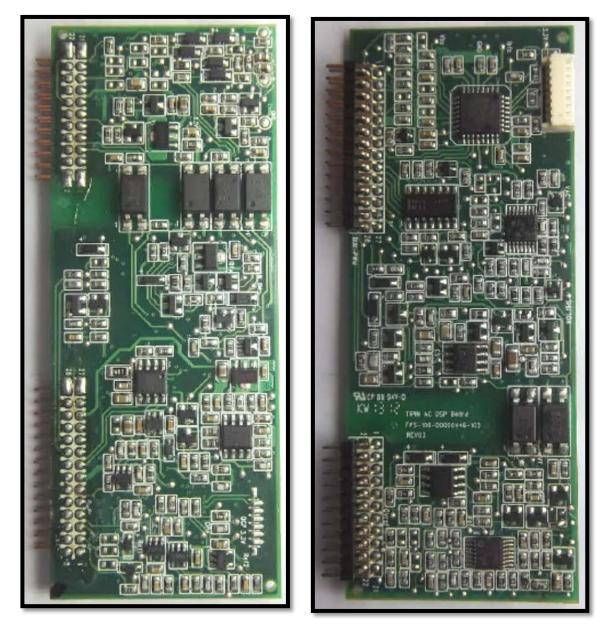

#### Exhibit 90

Power Supply AC DISP Board, Top and Bottom Side for MTS 2 and MTS 4