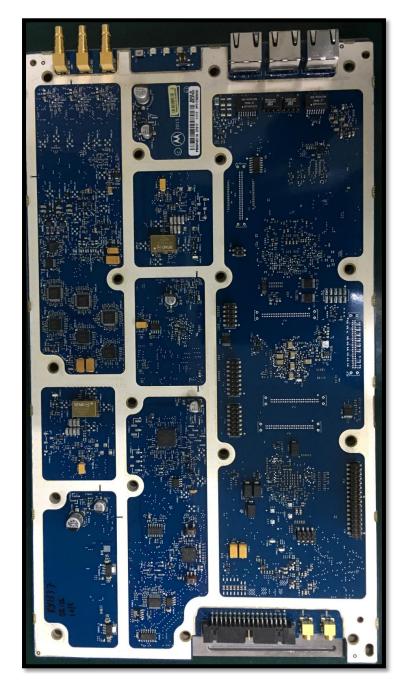

| 90             |
| 16.                                     | Power Supply DC Aux Board, Top and Bottom Side for MTS 2 and MTS 4                     | 9P             |
| 17.                                     | Power Supply DC MCU Board, Top and Bottom Side for MTS 2 and MTS 4                     | 9Q             |
| 18.                                     | Power Supply Fan Output Board, Front and Back View for MTS 2 and MTS 4                 | 9R             |

### <u>Exhibit 9A</u>



Site Controller Module for MTS 2 and MTS 4

# Exhibit 9B



Site Controller Circuit Board, Top View for MTS 2 and MTS 4

# <u>Exhibit 9C</u>



Site Controller Circuit Board, Top View for MTS 2 and MTS 4

### Exhibit 9D



Integrated Base Radio for MTS 2 and MTS 4

## <u>Exhibit 9E</u>



Transceiver Circuit Board, Top View for MTS 2 and MTS 4

# <u>Exhibit 9F</u>



Transceiver Circuit Board, Bottom View for MTS 2 and MTS 4

# Exhibit 9G



Power Amplifier Circuit Board, Top View for MTS 2 and MTS 4

### <u>Exhibit 9H</u>



Power Amplifier Circuit Board, Bottom View for MTS 2 and MTS 4

### <u>Exhibit 9I</u>



Power Supply Module for MTS 2 and MTS 4

## Exhibit 9J



Power Supply Circuit Board, Top View for MTS 2 and MTS 4

## <u>Exhibit 9K</u>



Power Supply Circuit Board, Bottom View for MTS 2 and MTS 4

## Exhibit 9L



Power Supply Input Connector with and without Shields, Top View for MTS 2 and MTS 4

# <u>Exhibit 9M</u>



Power Supply Input Connector with and without Shields, Bottom Side for MTS 2 and MTS 4

### Exhibit 9N



Power Supply AC Aux Board, Top and