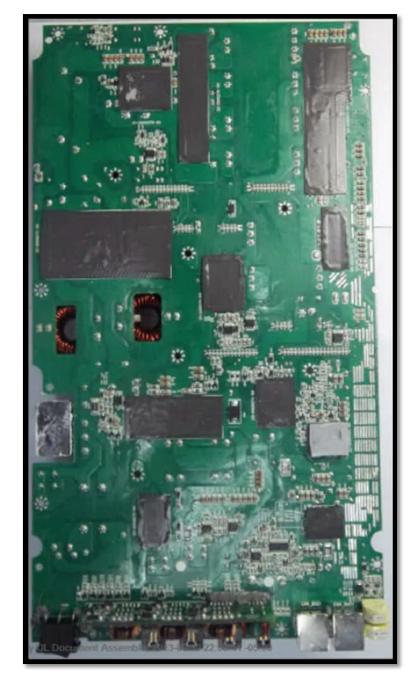

## <u>Exhibit 9K</u>

Power Supply Circuit Board, Bottom View for MTS 2 and MTS 4