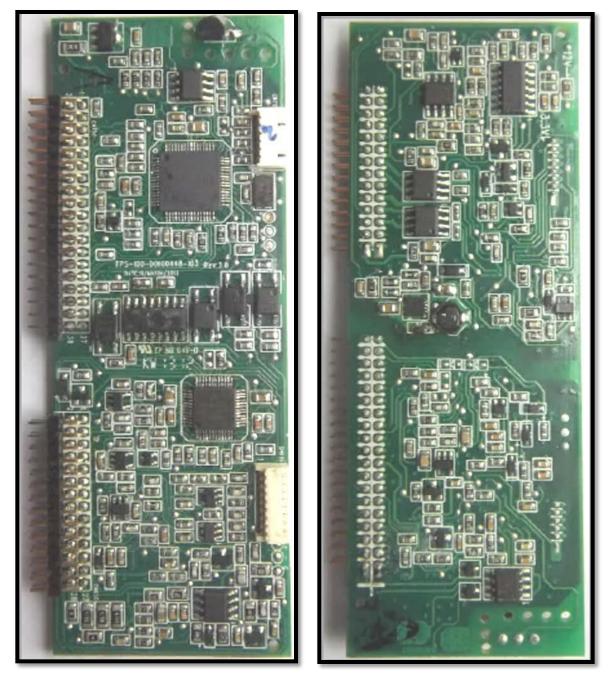

# Exhibit 9B

Site Controller Circuit Board, Top View for MTS 2 and MTS 4

# <u>Exhibit 9C</u>

Site Controller Circuit Board, Top View for MTS 2 and MTS 4