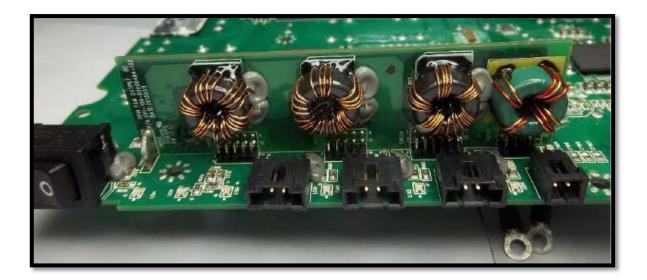

## Exhibit 9L

Power Supply Input Connector with and without Shields, Top View for MTS 2 and MTS 4

# <u>Exhibit 9M</u>

Power Supply Input Connector with and without Shields, Bottom Side for MTS 2 and MTS 4