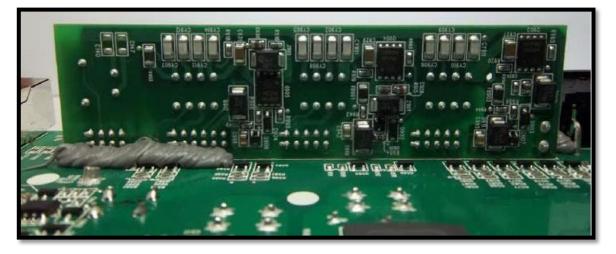

## Exhibit 9J

Power Supply Circuit Board, Top View for MTS 2 and MTS 4

## <u>Exhibit 9K</u>

Power Supply Circuit Board, Bottom View for MTS 2 and MTS 4