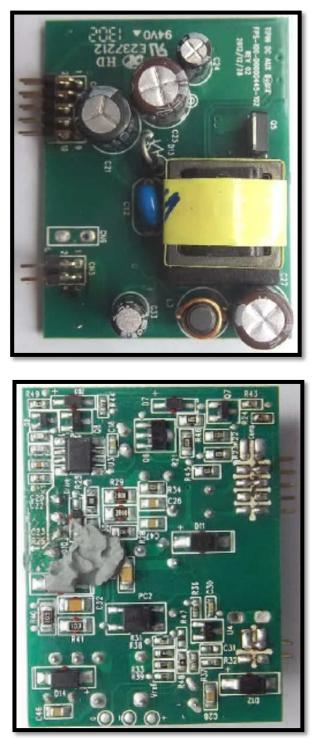

#### Exhibit 9P

Power Supply DC Aux Board, Top and Bottom Side for MTS 2 and MTS 4