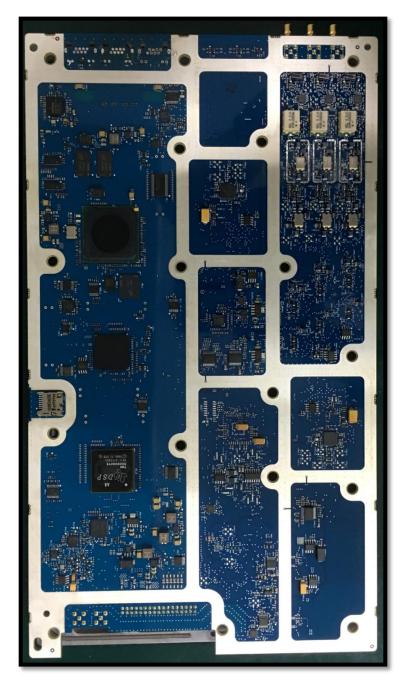

# <u>Exhibit 9C</u>

Site Controller Circuit Board, Top View for MTS 2 and MTS 4