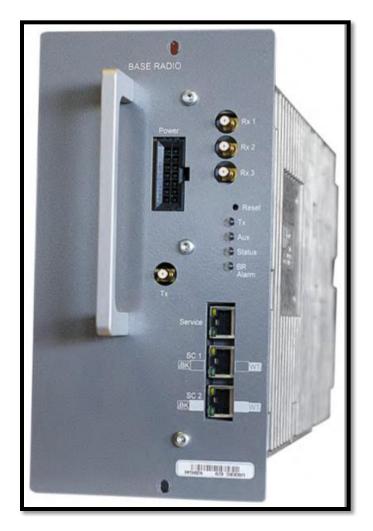

er Supply AC DISP Board, Top and Bottom Side for MTS 2 and MTS 4                    | 90             |
| 16.                                     | Power Supply DC Aux Board, Top and Bottom Side for MTS 2 and MTS 4                     | 9P             |
| 17.                                     | Power Supply DC MCU Board, Top and Bottom Side for MTS 2 and MTS 4                     | 9Q             |
| 18.                                     | Power Supply Fan Output Board, Front and Back View for MTS 2 and MTS 4                 | 9R             |

### <u>Exhibit 9A</u>



Site Controller Module for MTS 2 and MTS 4

# Exhibit 9B



Site Controller Circuit Board, Top View for MTS 2 and MTS 4

# <u>Exhibit 9C</u>



Site Controller Circuit Board, Top View for MTS 2 and MTS 4

### Exhibit 9D



Integrated Base Radio for MTS 2 and MTS 4

## <u>Exhibit 9E</u>



Transceiver Circuit Board, Top View for MTS 2 and MTS 4

# <u>Exhibit 9F</u>



Transceiver Circuit Board, Bottom View for MTS 2 and MTS 4

# Exhibit 9G



Power Amplifier Circuit Board, Top View for MTS 2 and MTS 4

### <u>Exhibit 9H</u>



Power Amplifier Circuit Board, Bottom View for MTS 2 and MTS 4

### <u>Exhibit 9I</u>



Power Supply Module for MTS 2 and MTS 4

## Exhibit 9J



Power Supply Circuit Board, Top View for MTS 2 and MTS 4

## <u>Exhibit 9K</u>



Power Supply Circuit Board, Bottom View for MTS 2 and MTS 4

## Exhibit 9L



Power Supply Input Connector with and without Shields, Top View for MTS 2 and MTS 4

# <u>Exhibit 9M</u>



Power Supply Input Connector with and without Shields, Bottom Side for MTS