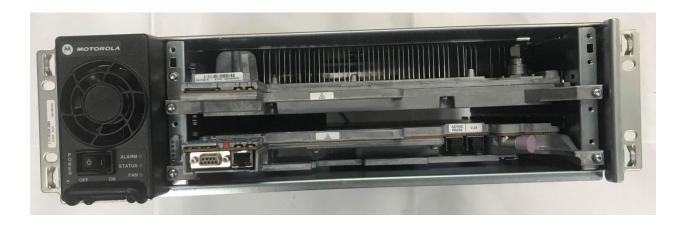

## Exhibit 3A – External Front View of Base Radio

Exhibit 3B – External Front View of Base Radio, Front Panel Removed

Exhibit 3C – External Front View, Alternate Racking of Base Radio on 'GTR 8000 Expandable Site Subsystem'