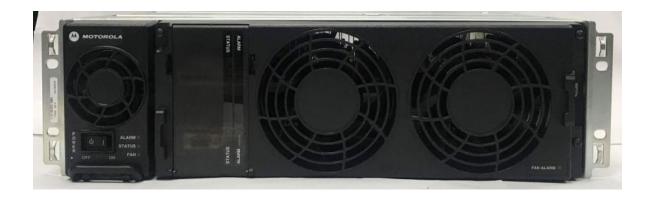

## Exhibit 3A – External Front View of Base Radio

Exhibit 3B – External Front View of Base Radio, Front Panel Removed

Exhibit 3C – External Front View, Alternate Racking of Base Radio on 'GTR 8000 Expandable Site Subsystem'