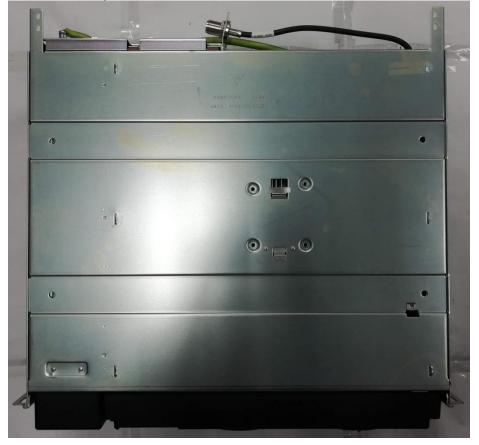

Exhibit 3D – Back View of Base Radio (FCC/IC Label Location)

Exhibit 3E – Side View of Base Radio (Left)

Exhibit 3F – Side View of Base Radio (Right)

Exhibit 3G – Top View of Base Radio