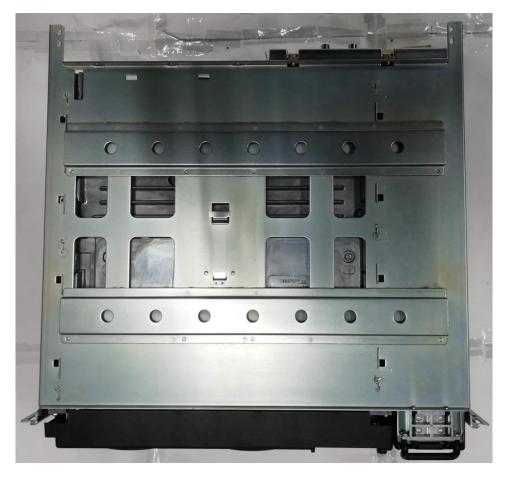

|
| 7.                                      | Top View of Base Radio                                                                           | 3G             |
| 8.                                      | Bottom View of Base Radio                                                                        | 3H             |

## Exhibit 3A – External Front View of Base Radio



Exhibit 3B – External Front View of Base Radio, Front Panel Removed



Exhibit 3C – External Front View, Alternate Racking of Base Radio on 'GTR 8000 Expandable Site Subsystem'



Exhibit 3D – Back View of Base Radio (FCC/IC Label Location)



Exhibit 3E – Side View of Base Radio (Left)



Exhibit 3F – Side View of Base Radio (Right)



Exhibit 3G – Top View of Base Radio



## Exhibit 3H – Bottom View of Base Radio