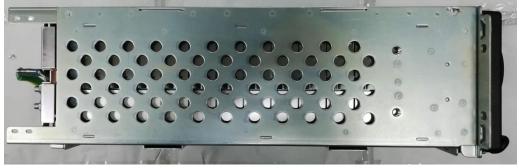

## Exhibit 3A – External Front View of Base Radio

Exhibit 3B – External Front View of Base Radio, Front Panel Removed

Exhibit 3C – External Front View, Alternate Racking of Base Radio on 'GTR 8000 Expandable Site Subsystem'