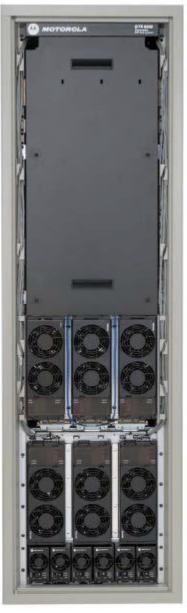

## Exhibit 3A – External Front View of Base Radio

Exhibit 3B – External Front View of Base Radio, Front Panel Removed

Exhibit 3C – External Front View, Alternate Racking of Base Radio on 'GTR 8000 Expandable Site Subsystem'