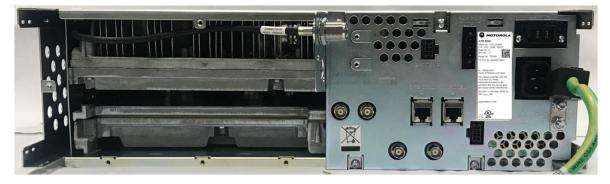

Exhibit 3D – Back View of Base Radio (FCC/IC Label Location)

Exhibit 3E – Side View of Base Radio (Left)

Exhibit 3F – Side View of Base Radio (Right)

Exhibit 3G – Top View of Base Radio