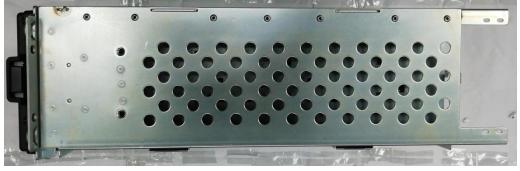

## Exhibit 3A – External Front View of Base Radio

Exhibit 3B – External Front View of Base Radio, Front Panel Removed

Exhibit 3C – External Front View, Alternate Racking of Base Radio on 'GTR 8000 Expandable Site Subsystem'