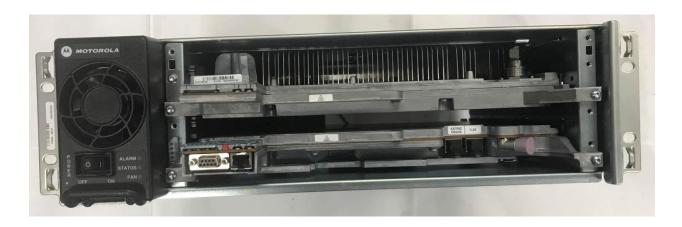

Exhibit 3A - External Front View of Base Radio

Exhibit 3B – External Front View of Base Radio, Front Panel Removed

Exhibit 3C – External Front View, Alternate Racking of Base Radio on 'GTR 8000 Expandable Site Subsystem'