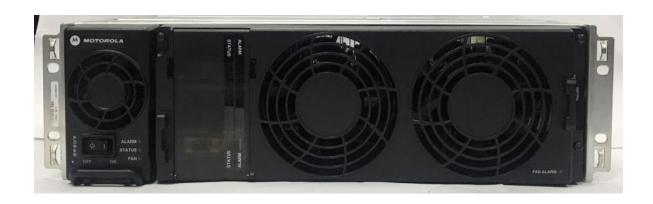

Exhibit 3A - External Front View of Base Radio

Exhibit 3B – External Front View of Base Radio, Front Panel Removed

Exhibit 3C – External Front View, Alternate Racking of Base Radio on 'GTR 8000 Expandable Site Subsystem'