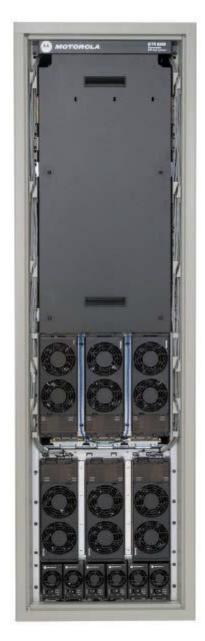

Exhibit 3A - External Front View of Base Radio

Exhibit 3B – External Front View of Base Radio, Front Panel Removed

Exhibit 3C – External Front View, Alternate Racking of Base Radio on 'GTR 8000 Expandable Site Subsystem'