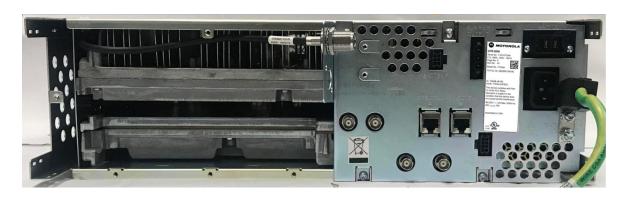

Exhibit 3D - Back View of Base Radio (FCC/IC Label Location)

Exhibit 3E - Side View of Base Radio (Left)

Exhibit 3F - Side View of Base Radio (Right)