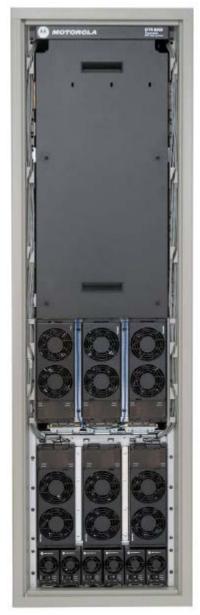

## Exhibit 3A – External Front View of Base Radio

Exhibit 3B – External Front View of Base Radio, Front Panel Removed

Exhibit 3C – External Front View, Alternate Racking of Base Radio on 'GTR 8000 Expandable Site Subsystem'