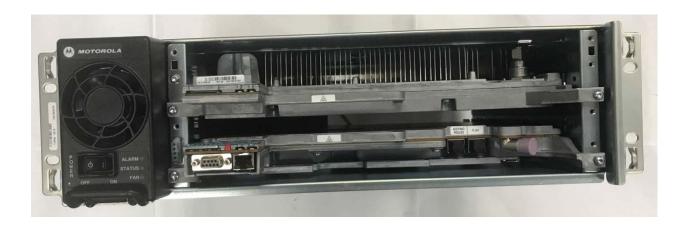

## Exhibit 3A – External Front View of Base Radio

Exhibit 3B – External Front View of Base Radio, Front Panel Removed

Exhibit 3C – External Front View, Alternate Racking of Base Radio on 'GTR 8000 Expandable Site Subsystem'