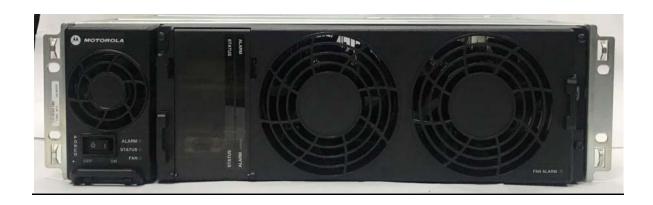

## Exhibit 3A – External Front View of Base Radio

Exhibit 3B – External Front View of Base Radio, Front Panel Removed

Exhibit 3C – External Front View, Alternate Racking of Base Radio on 'GTR 8000 Expandable Site Subsystem'