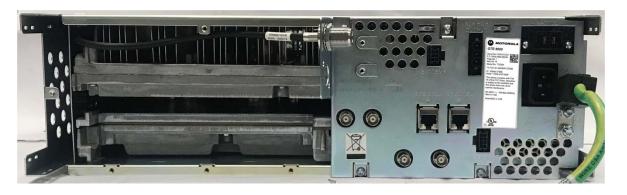

Exhibit 3D - Back View of Base Radio (FCC/IC Label Location)

Exhibit 3E – Side View of Base Radio (Left)

Exhibit 3F - Side View of Base Radio (Right)

Exhibit 3G - Top View of Base Radio