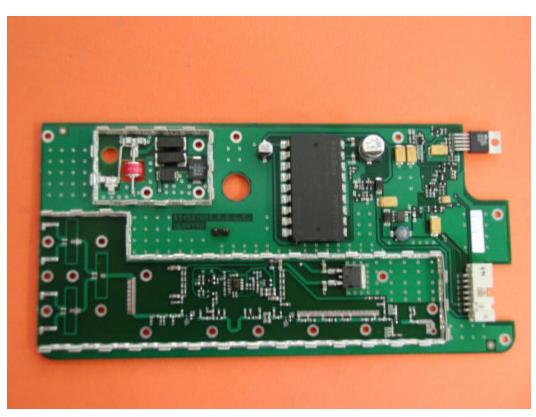

## Applicant: Northern Telecom Ltd.

For Certification on:

AB6UMTS1900IND

Figure 1: LNA-Control Power board

Figure 2: LNA-Control PW LED board

Figure 3: TRM Logic board (Top (left) and Bottom (right))

Figure 4: TRM Radio board (Top)