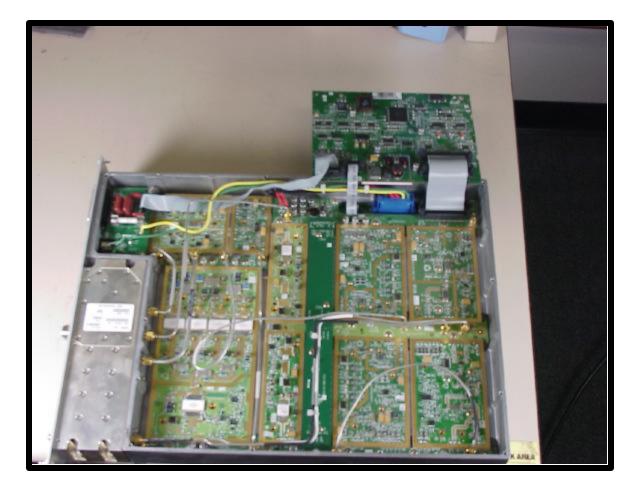

## Applicant: Northern Telecom Ltd.

For Certification on:

AB6UMTS1900IND

Figure 1: LNA-Control Power board

Figure 2: LNA-Control PW LED board

Figure 3: TRM Logic board (Top (left) and Bottom (right))

Figure 4: TRM Radio board (Top)

Figure 5: TRM Radio Board (Bottom)

Figure 6: VSWR board

The information contained in this document is proprietary to Powerwave Technologies. Any reproduction in part or in whole without prior written authorization by Powerwave Technologies is prohibited