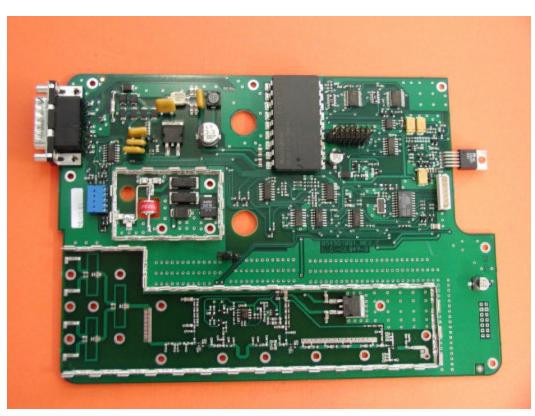

## Applicant: Northern Telecom Ltd.

For Certification on:

AB6UMTS1900IND

Figure 1: LNA-Control Power board

Figure 2: LNA-Control PW LED board

Figure 3: TRM Logic board (Top (left) and Bottom (right))

Figure 4: TRM Radio board (Top)