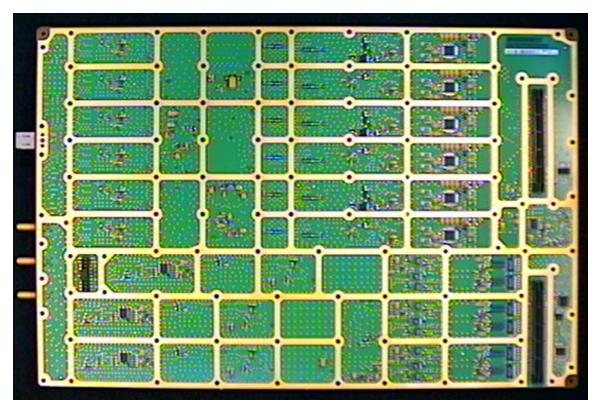

## Applicant: Northern Telecom Ltd.

For Certification on:

AB6UMTS1900IND

Figure 1: LNA-Control Power board

Figure 2: LNA-Control PW LED board

Figure 3: TRM Logic board (Top (left) and Bottom (right))

Figure 4: TRM Radio board (Top)

## **1900 MHz UMTS (Creole) MCPA**

Digital image of 1900 MHz UMTS (Creole) MCPA PCBs