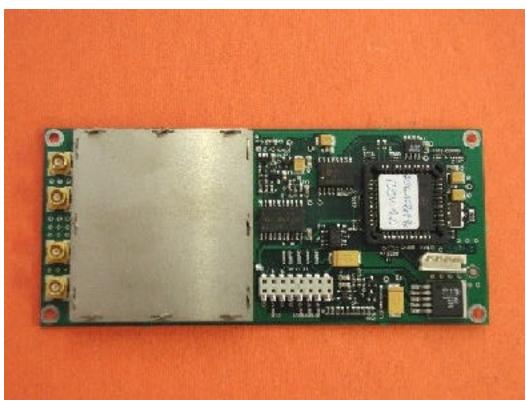

## Applicant: Northern Telecom Ltd.

For Certification on:

AB6UMTS1900IND

Figure 1: LNA-Control Power board

Figure 2: LNA-Control PW LED board

Figure 3: TRM Logic board (Top (left) and Bottom (right))

Figure 4: TRM Radio board (Top)