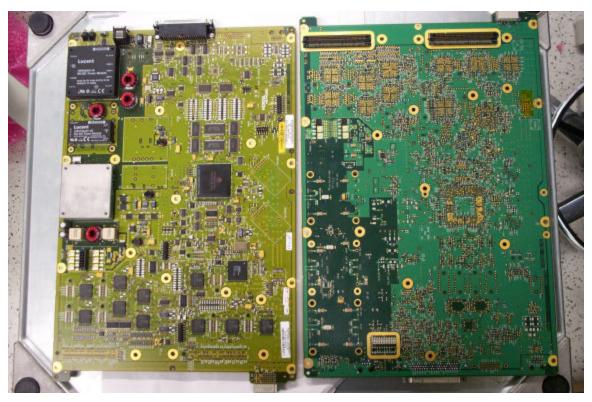

## Applicant: Northern Telecom Ltd.

For Certification on:

AB6UMTS1900IND

Figure 1: LNA-Control Power board

Figure 2: LNA-Control PW LED board

Figure 3: TRM Logic board (Top (left) and Bottom (right))

Figure 4: TRM Radio board (Top)