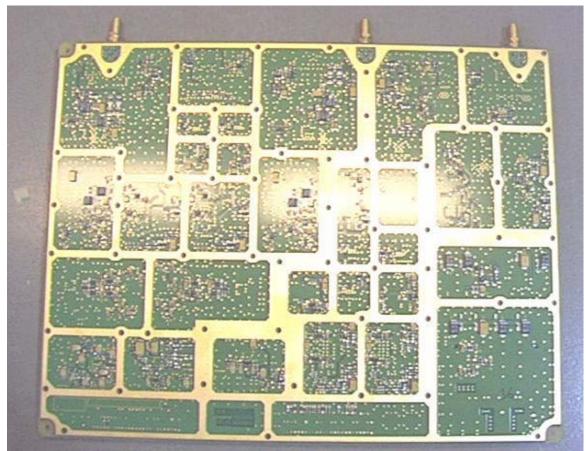

Figure 1 – E-LDRX 850 MHz (Logic Board) Top View

Figure 2 – E-LDRX 850 MHz (Logic Board) Bottom View

Figure 3 – E-RDRX 850 MHz (Radio Board) Top View

Figure 4 – E-RDRX 850 MHz (Radio Board) Bottom View

Figure 5 – E-LDRX 1900 MHz (Logic Board) Top View