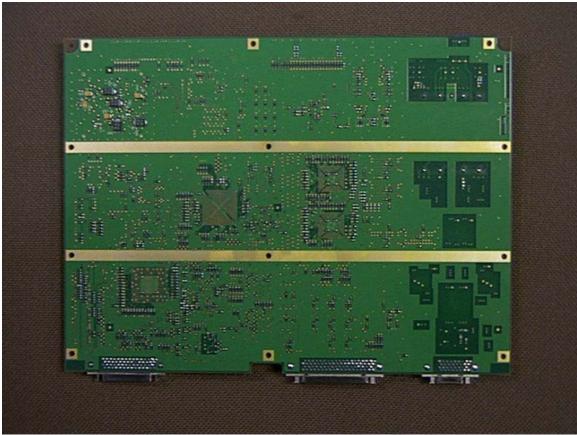

Figure 1 – E-LDRX 850 MHz (Logic Board) Top View

Figure 2 – E-LDRX 850 MHz (Logic Board) Bottom View

Figure 3 – E-RDRX 850 MHz (Radio Board) Top View

Figure 4 – E-RDRX 850 MHz (Radio Board) Bottom View

Figure 5 – E-LDRX 1900 MHz (Logic Board) Top View