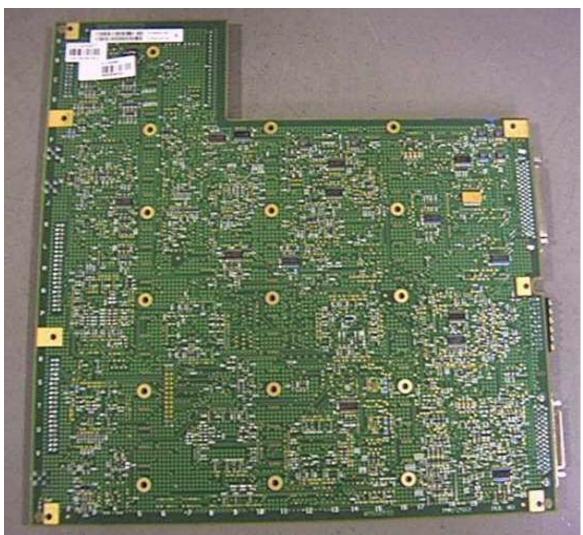

Figure 1 – E-LDRX 850 MHz (Logic Board) Top View

Figure 2 – E-LDRX 850 MHz (Logic Board) Bottom View

Figure 3 – E-RDRX 850 MHz (Radio Board) Top View

Figure 4 – E-RDRX 850 MHz (Radio Board) Bottom View

Figure 5 – E-LDRX 1900 MHz (Logic Board) Top View