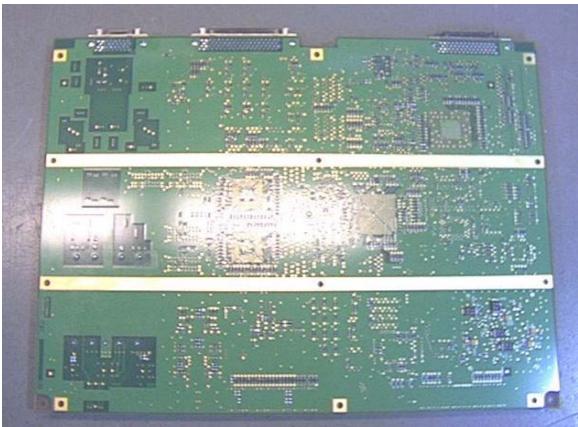

Figure 1 – E-LDRX 850 MHz (Logic Board) Top View

Figure 2 – E-LDRX 850 MHz (Logic Board) Bottom View

Figure 3 – E-RDRX 850 MHz (Radio Board) Top View

Figure 4 – E-RDRX 850 MHz (Radio Board) Bottom View

Figure 5 – E-LDRX 1900 MHz (Logic Board) Top View