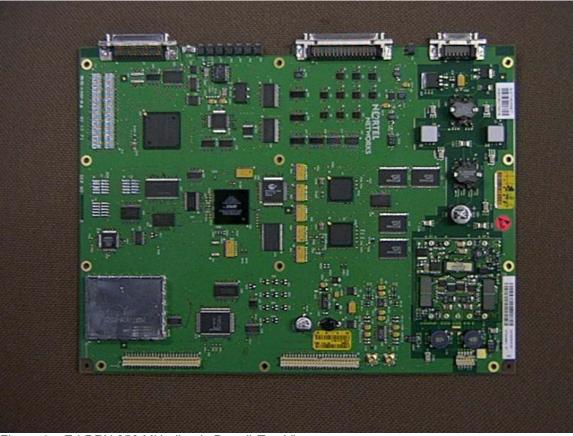

Figure 1 – E-LDRX 850 MHz (Logic Board) Top View

Figure 2 – E-LDRX 850 MHz (Logic Board) Bottom View

Figure 3 – E-RDRX 850 MHz (Radio Board) Top View

Figure 4 – E-RDRX 850 MHz (Radio Board) Bottom View

Figure 5 – E-LDRX 1900 MHz (Logic Board) Top View