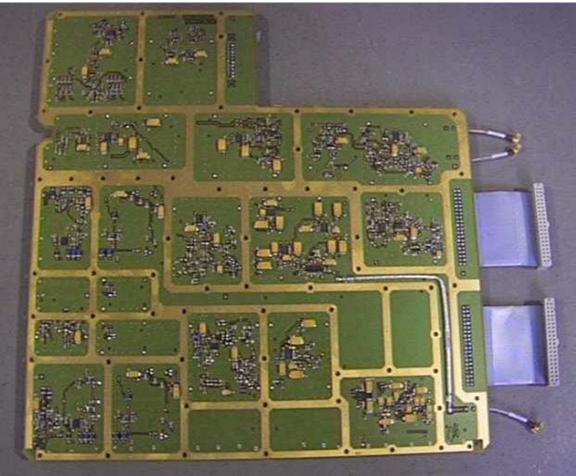

Figure 1 – E-LDRX 850 MHz (Logic Board) Top View

Figure 2 – E-LDRX 850 MHz (Logic Board) Bottom View

Figure 3 – E-RDRX 850 MHz (Radio Board) Top View

Figure 4 – E-RDRX 850 MHz (Radio Board) Bottom View

Figure 5 – E-LDRX 1900 MHz (Logic Board) Top View