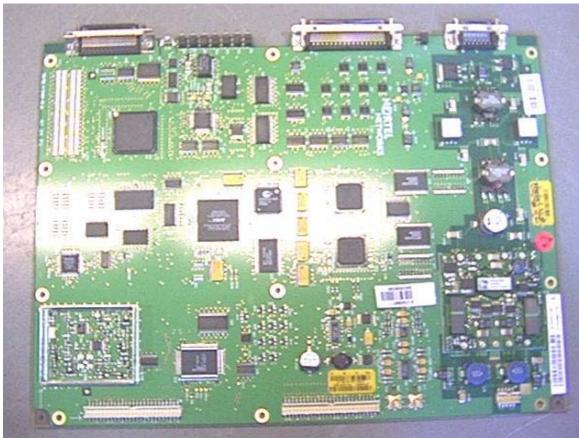

Figure 1 – E-LDRX 850 MHz (Logic Board) Top View

Figure 2 – E-LDRX 850 MHz (Logic Board) Bottom View

Figure 3 – E-RDRX 850 MHz (Radio Board) Top View

Figure 4 – E-RDRX 850 MHz (Radio Board) Bottom View

Figure 5 – E-LDRX 1900 MHz (Logic Board) Top View