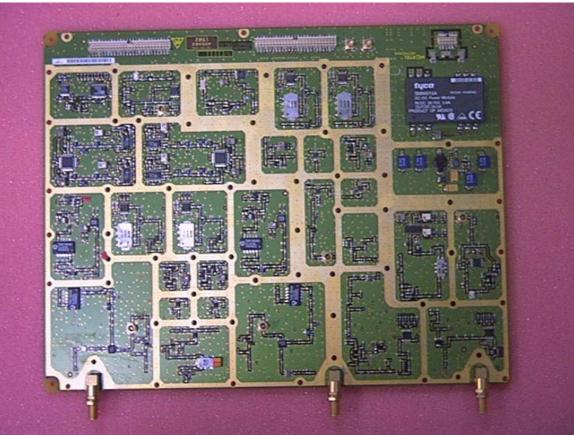

Figure 1 – E-LDRX 850 MHz (Logic Board) Top View

Figure 2 – E-LDRX 850 MHz (Logic Board) Bottom View

Figure 3 – E-RDRX 850 MHz (Radio Board) Top View

Figure 4 – E-RDRX 850 MHz (Radio Board) Bottom View

Figure 5 – E-LDRX 1900 MHz (Logic Board) Top View