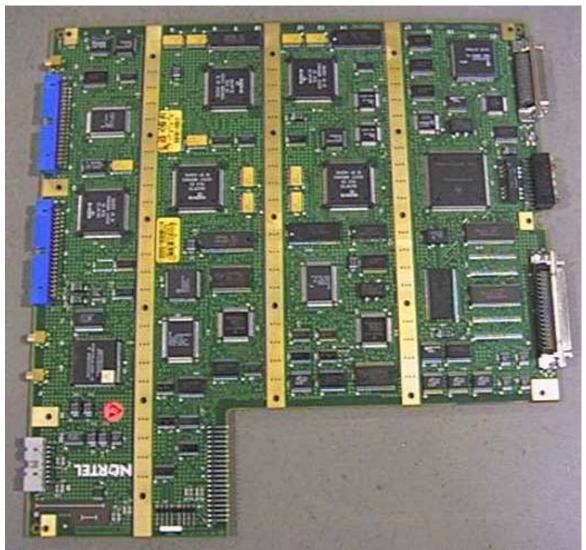

Figure 1 – E-LDRX 850 MHz (Logic Board) Top View

Figure 2 – E-LDRX 850 MHz (Logic Board) Bottom View

Figure 3 – E-RDRX 850 MHz (Radio Board) Top View

Figure 4 – E-RDRX 850 MHz (Radio Board) Bottom View

Figure 5 – E-LDRX 1900 MHz (Logic Board) Top View