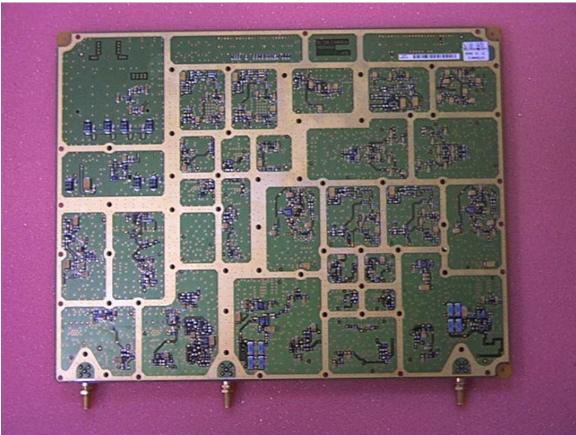

Figure 1 – E-LDRX 850 MHz (Logic Board) Top View

Figure 2 – E-LDRX 850 MHz (Logic Board) Bottom View

Figure 3 – E-RDRX 850 MHz (Radio Board) Top View

Figure 4 – E-RDRX 850 MHz (Radio Board) Bottom View

Figure 5 – E-LDRX 1900 MHz (Logic Board) Top View