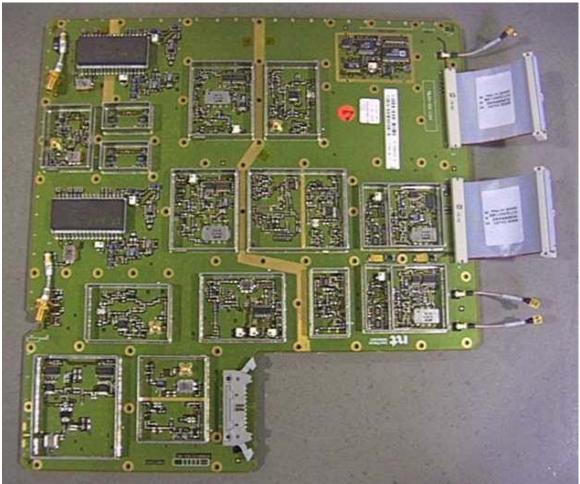

Figure 1 – E-LDRX 850 MHz (Logic Board) Top View

Figure 2 – E-LDRX 850 MHz (Logic Board) Bottom View

Figure 3 – E-RDRX 850 MHz (Radio Board) Top View

Figure 4 – E-RDRX 850 MHz (Radio Board) Bottom View

Figure 5 – E-LDRX 1900 MHz (Logic Board) Top View