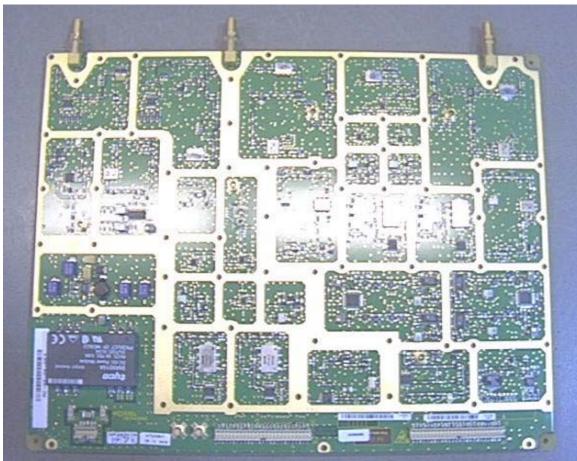

Figure 1 – E-LDRX 850 MHz (Logic Board) Top View

Figure 2 – E-LDRX 850 MHz (Logic Board) Bottom View

Figure 3 – E-RDRX 850 MHz (Radio Board) Top View

Figure 4 – E-RDRX 850 MHz (Radio Board) Bottom View

Figure 5 – E-LDRX 1900 MHz (Logic Board) Top View