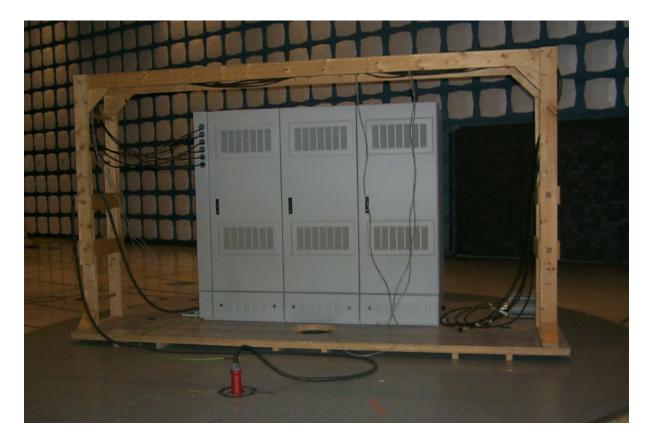

#### Figure 1: Front View of TDMA 800MHz Enclosure System

Prepared on: November 3, 1999 Page 6-3

Figure 2: Doors Open Front View of TDMA 800MHz Enclosure System