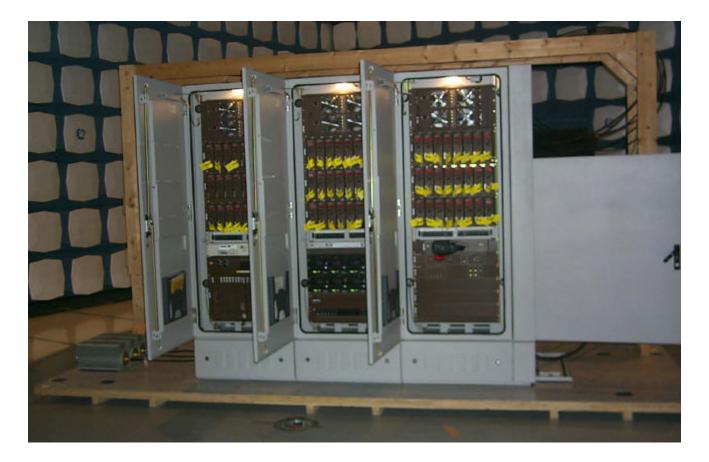

#### Figure 1: Front View of TDMA 800MHz Enclosure System

Prepared on: November 3, 1999 Page 6-3

Figure 2: Doors Open Front View of TDMA 800MHz Enclosure System