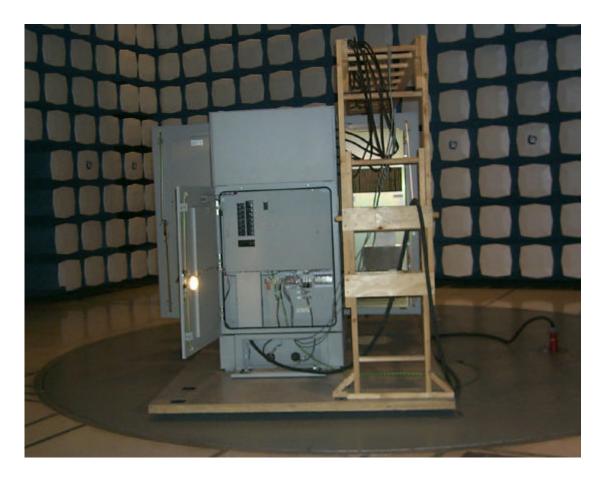

#### Figure 4: Doors Open Rear View of TDMA 800MHz Enclosure System

Figure 5: Door Open Side View of the TDMA 800MHz Enclosure System