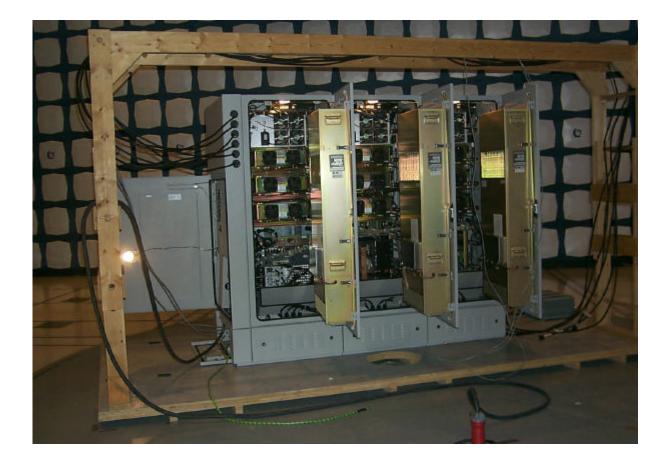

#### Figure 3: Rear View of TDMA 800MHz Enclosure System

This document contains Proprietary Information of Northern Telecom Limited. This information is considered to be **CONFIDENTIAL** and should be treated appropriately.