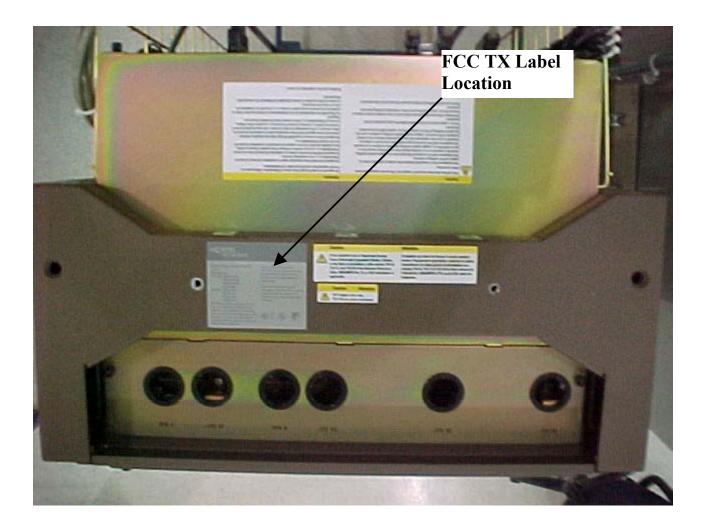

This document contains Proprietary information of Nortel Networks. This information is considered to be confidential and should be treated appropriately.

Nortel Networks Indoor Dual Mode Urban AB6NTL100AA FCC TX ID Label Location (Top View)