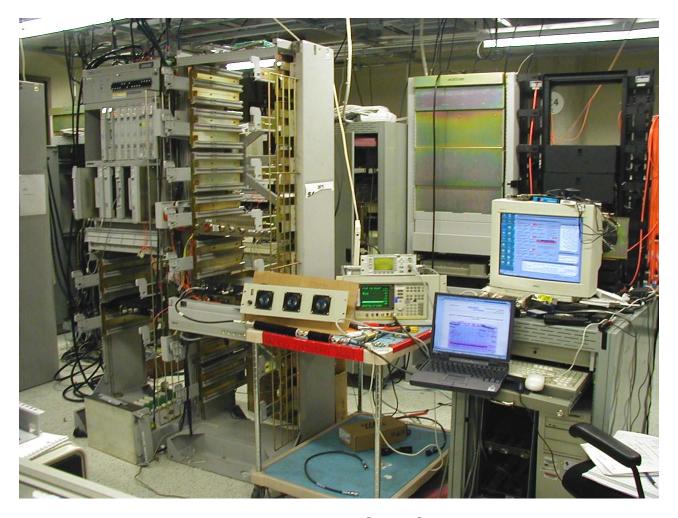

## For Class II Permissive Change Certification on:

AB6NT800SFRM

Test setup for the Spurious Emission at Antenna Terminals

Test setup for the Radiated Emission Front

This document contains Proprietary information of Nortel Networks. This information is considered to be confidential and should be treated appropriately.