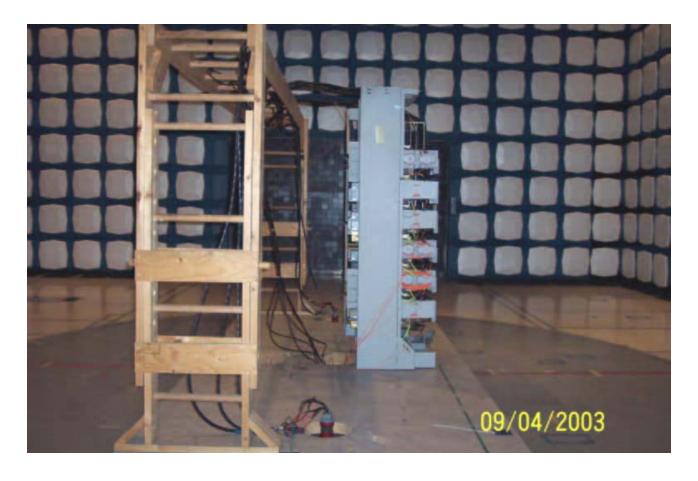

Test setup for the Radiated Emission Back

This document contains Proprietary information of Nortel Networks. This information is considered to be confidential and should be treated appropriately.

Test setup for the Radiated Emission Left

This document contains Proprietary information of Nortel Networks. This information is considered to be confidential and should be treated appropriately.

Test setup for the Radiated Emission Right

Test setup for the Radiated Emission Signal Substitution Measurement Setup