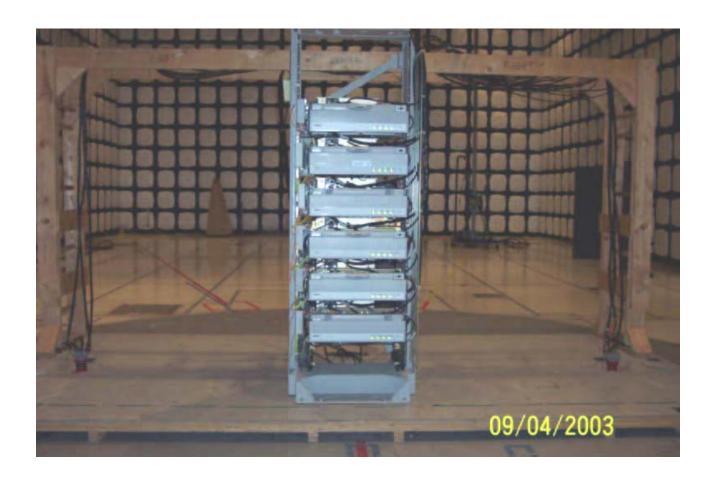

## For Class II Permissive Change Certification on:

AB6NT800SFRM

Test setup for the Spurious Emission at Antenna Terminals

Test setup for the Radiated Emission Front

This document contains Proprietary information of Nortel Networks. This information is considered to be confidential and should be treated appropriately.