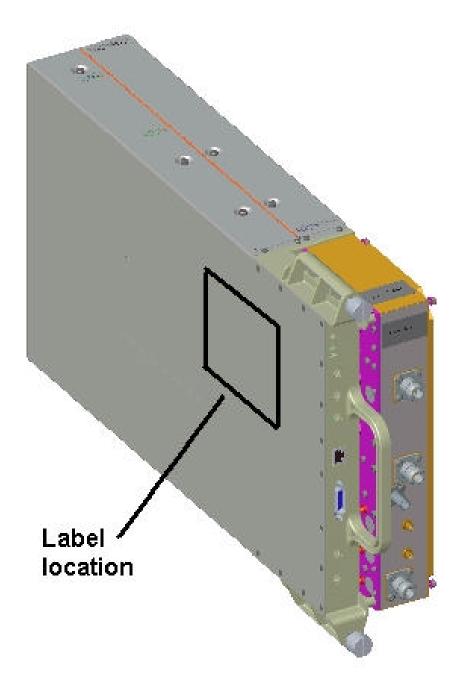

#### Nortel Networks FCC Tx ID: AB6NT800RM-CBTS IC: 332D-CBS800RM Label Location

This document contains Proprietary information of Nortel Networks. This information is considered to be confidential and should be treated appropriately.