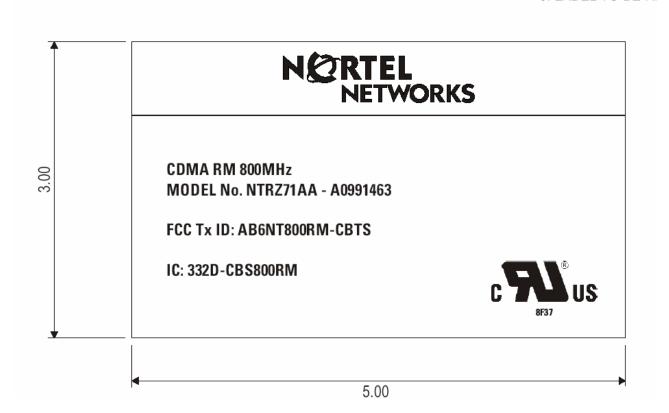

#### AB6NT800RM-CBTS

# 332D-CBS800RM

This document contains Proprietary information of Nortel Networks. This information is considered to be confidential and should be treated appropriately.

Nortel Networks AB6NT800RM-CBTS FCC Tx ID Label

332D-CBS800RM IC ID Label

This document contains Proprietary information of Nortel Networks. This information is considered to be confidential and should be treated appropriately.