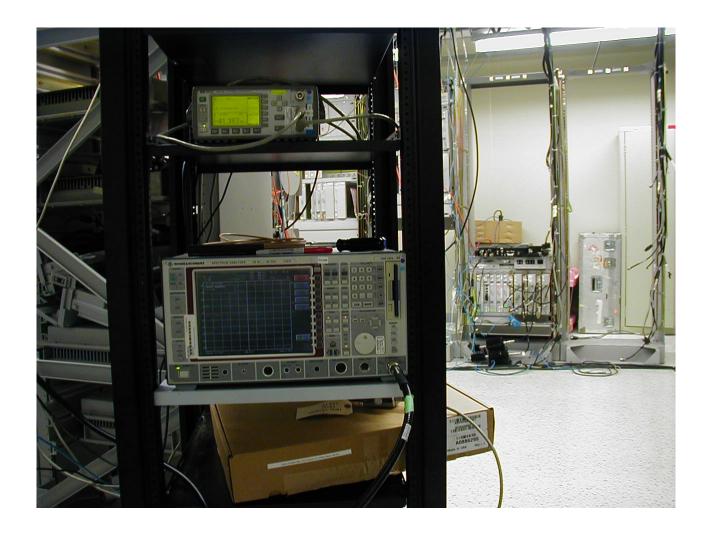

## **Test Setup Photos**

**Applicant: Nortel Networks** 

For Original Equipment Certification on:

FCC: AB6NT800RM-CBTS

IC: 332D-CBS800RM

Test setup for the Spurious Emission at Antenna Terminals

This document contains Proprietary information of Nortel Networks. This information is considered to be confidential and should be treated appropriately.