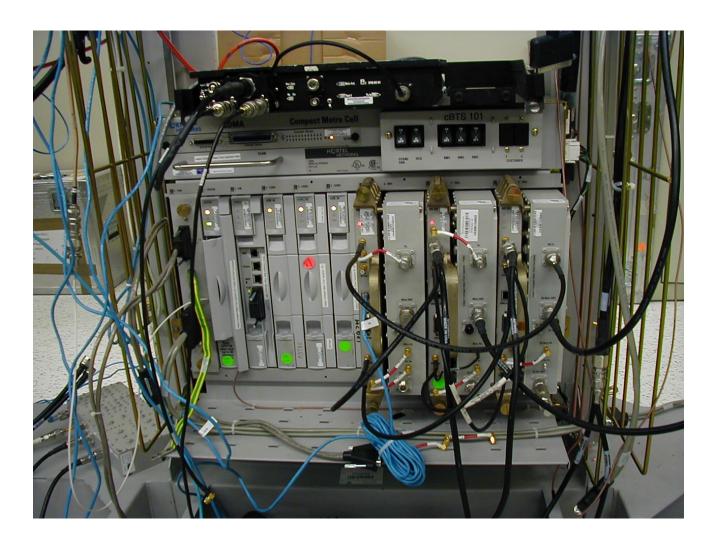

Radio setup for the Spurious Emission at Antenna Terminals

This document contains Proprietary information of Nortel Networks. This information is considered to be confidential and should be treated appropriately.