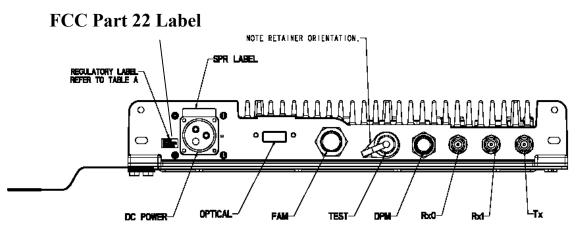

MERNI-2 FRONT VIEW

Nortel Networks AB6NT800MFRM2 FCC Tx ID Label Location

This document contains Proprietary information of Nortel Networks. This information is considered to be confidential and should be treated appropriately.