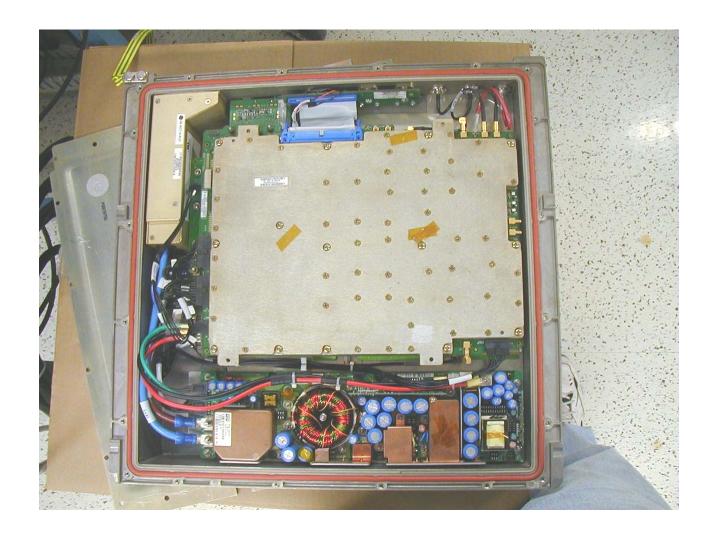

#### **Internal Photos**

**Applicant: Nortel Networks** 

For Original Equipment Certification on:

AB6NT800MFRM2-CG

Nortel Networks 800MHz MFRM2 With Lid Open Top View