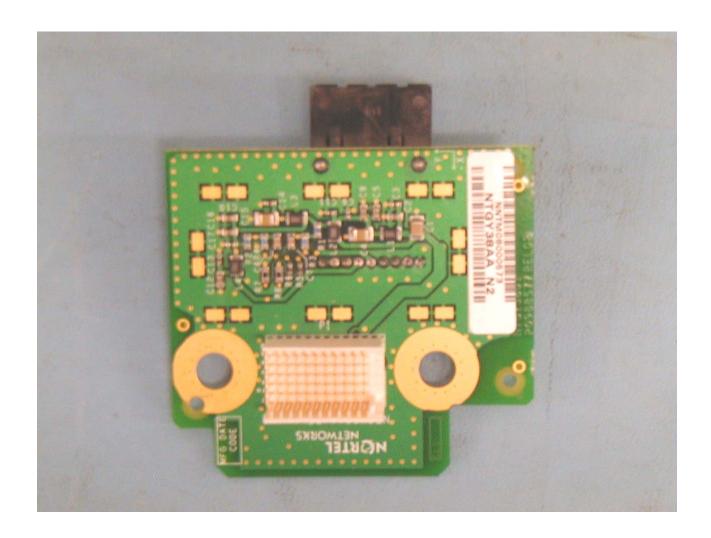

### **EXHIBIT 6**

#### **Internal Photos**

**Applicant: Nortel Networks** 

For Original Equipment Certification on:

AB6NT800MFRM2-CG





Nortel Networks 800MHz MFRM2 With Lid Open Top View





# Nortel Networks 800MHz MFRM2 RF Board NTGY48AA Top View





### Nortel Networks 800MHz MFRM2 RF Board NTGY48AA Bottom View





# Nortel Networks 800MHz MFRM2 PA Board NTGY33EA Top View





# Nortel Networks 800MHz MFRM2 PA Board NTGY33EA Bottom View (No circuitry on the bottom side; Bottom glued to heat sink)





# Nortel Networks 800MHz MFRM2 MAC Board NTGY35AA Top View





### Nortel Networks 800MHz MFRM2 MAC Board NTGY35AA Bottom View





# Nortel Networks 800MHz MFRM2 Optical Board NTGY38AA Top View





### Nortel Networks 800MHz MFRM2 Optical Board NTGY38AA Bottom View