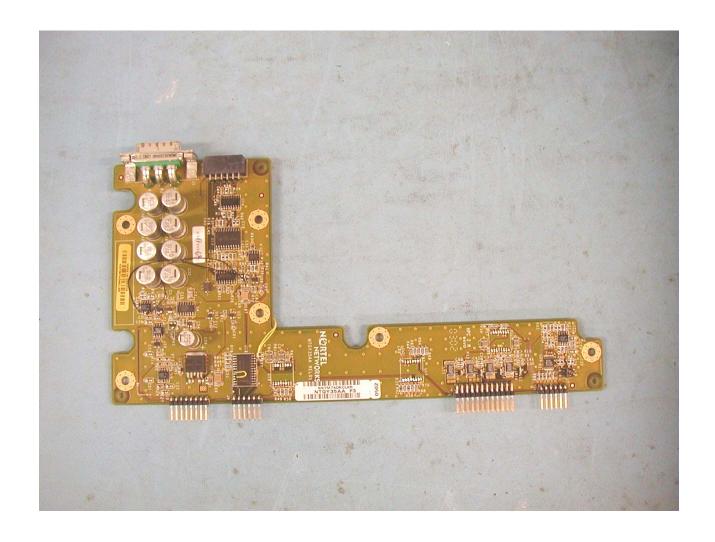

### **EXHIBIT 6**

#### **Internal Photos**

**Applicant: Nortel Networks** 

For Original Equipment Certification on:

AB6NT800MFRM2-CG





Nortel Networks 800MHz MFRM2 With Lid Open Top View





# Nortel Networks 800MHz MFRM2 RF Board NTGY48AA Top View





### Nortel Networks 800MHz MFRM2 RF Board NTGY48AA Bottom View





# Nortel Networks 800MHz MFRM2 PA Board NTGY33EA Top View





# Nortel Networks 800MHz MFRM2 PA Board NTGY33EA Bottom View (No circuitry on the bottom side; Bottom glued to heat sink)





# Nortel Networks 800MHz MFRM2 MAC Board NTGY35AA Top View





### Nortel Networks 800MHz MFRM2 MAC Board NTGY35AA Bottom View





# Nortel Networks 800MHz MFRM2 Optical Board NTGY38AA Top View





### Nortel Networks 800MHz MFRM2 Optical Board NTGY38AA Bottom View