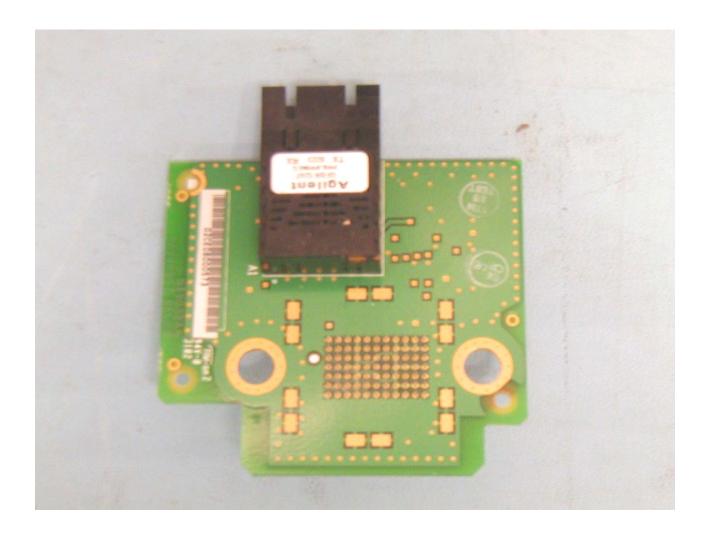

### **EXHIBIT 6**

#### **Internal Photos**

**Applicant: Nortel Networks** 

For Original Equipment Certification on:

AB6NT800MFRM2-CG





Nortel Networks 800MHz MFRM2 With Lid Open Top View





# Nortel Networks 800MHz MFRM2 RF Board NTGY48AA Top View





### Nortel Networks 800MHz MFRM2 RF Board NTGY48AA Bottom View





# Nortel Networks 800MHz MFRM2 PA Board NTGY33EA Top View





# Nortel Networks 800MHz MFRM2 PA Board NTGY33EA Bottom View (No circuitry on the bottom side; Bottom glued to heat sink)





# Nortel Networks 800MHz MFRM2 MAC Board NTGY35AA Top View





### Nortel Networks 800MHz MFRM2 MAC Board NTGY35AA Bottom View





# Nortel Networks 800MHz MFRM2 Optical Board NTGY38AA Top View





### Nortel Networks 800MHz MFRM2 Optical Board NTGY38AA Bottom View