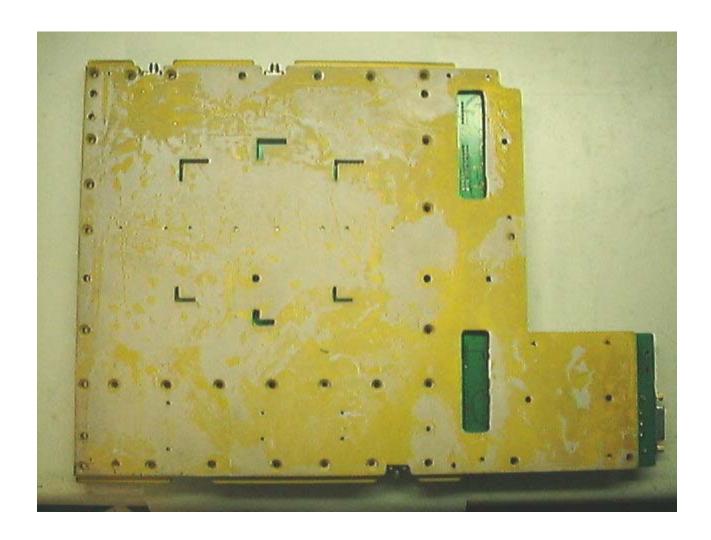

# Nortel Networks 800MHz MFRM2 PA Board NTGY33EA Top View

# Nortel Networks 800MHz MFRM2 PA Board NTGY33EA Bottom View (No circuitry on the bottom side; Bottom glued to heat sink)