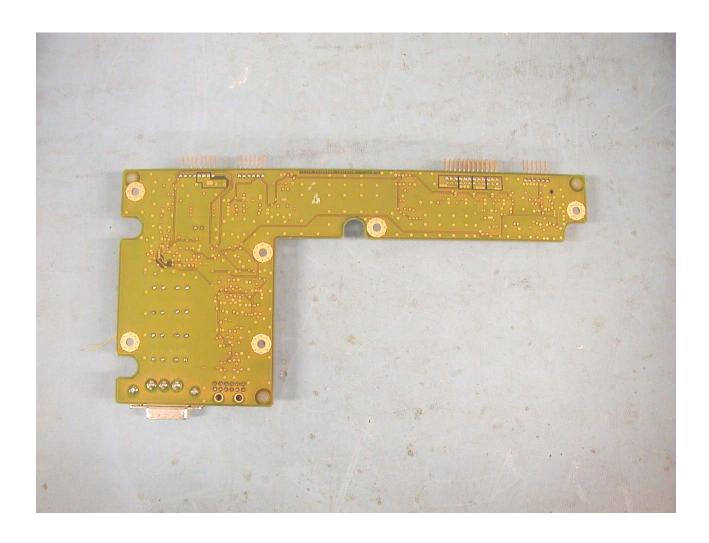

### **EXHIBIT 6**

#### **Internal Photos**

**Applicant: Nortel Networks** 

For Original Equipment Certification on:

AB6NT800MFRM2-CG





Nortel Networks 800MHz MFRM2 With Lid Open Top View





# Nortel Networks 800MHz MFRM2 RF Board NTGY48AA Top View





### Nortel Networks 800MHz MFRM2 RF Board NTGY48AA Bottom View





# Nortel Networks 800MHz MFRM2 PA Board NTGY33EA Top View





# Nortel Networks 800MHz MFRM2 PA Board NTGY33EA Bottom View (No circuitry on the bottom side; Bottom glued to heat sink)





# Nortel Networks 800MHz MFRM2 MAC Board NTGY35AA Top View





### Nortel Networks 800MHz MFRM2 MAC Board NTGY35AA Bottom View





# Nortel Networks 800MHz MFRM2 Optical Board NTGY38AA Top View





### Nortel Networks 800MHz MFRM2 Optical Board NTGY38AA Bottom View