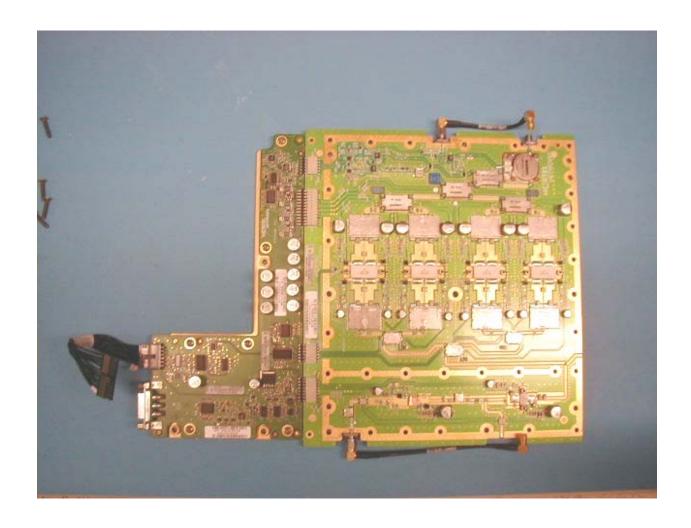

### **EXHIBIT 6**

#### **Internal Photos**

**Applicant: Nortel Networks** 

For Original Equipment Certification on:

AB6NT800MFRM2-CG





Nortel Networks 800MHz MFRM2 With Lid Open Top View





# Nortel Networks 800MHz MFRM2 RF Board NTGY48AA Top View





### Nortel Networks 800MHz MFRM2 RF Board NTGY48AA Bottom View





# Nortel Networks 800MHz MFRM2 PA Board NTGY33EA Top View





# Nortel Networks 800MHz MFRM2 PA Board NTGY33EA Bottom View (No circuitry on the bottom side; Bottom glued to heat sink)





# Nortel Networks 800MHz MFRM2 MAC Board NTGY35AA Top View





### Nortel Networks 800MHz MFRM2 MAC Board NTGY35AA Bottom View





# Nortel Networks 800MHz MFRM2 Optical Board NTGY38AA Top View





### Nortel Networks 800MHz MFRM2 Optical Board NTGY38AA Bottom View