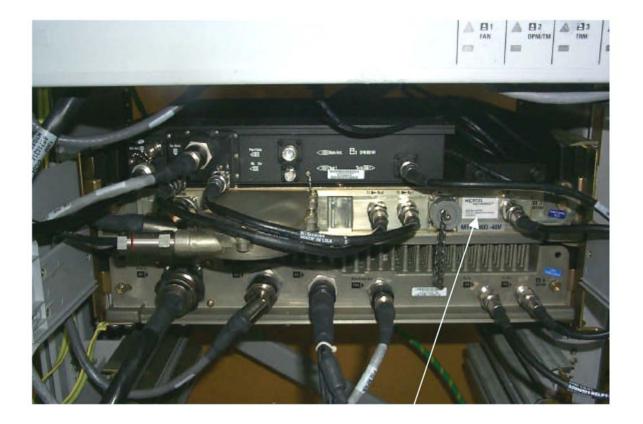

#### Nortel Networks AB6NT800MFRM FCC Tx ID Label Location

This document contains Proprietary information of Nortel Networks. This information is considered to be confidential and should be treated appropriately.