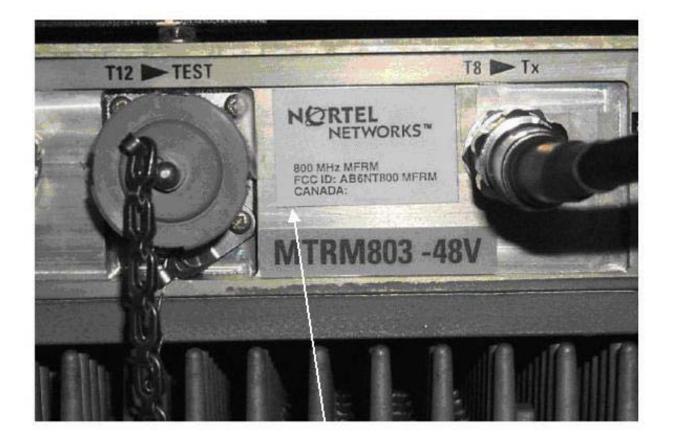

## AB6NT800MFRM

This document contains Proprietary information of Nortel Networks. This information is considered to be confidential and should be treated appropriately.

Nortel Networks AB6NT800MFRM FCC Tx ID Label