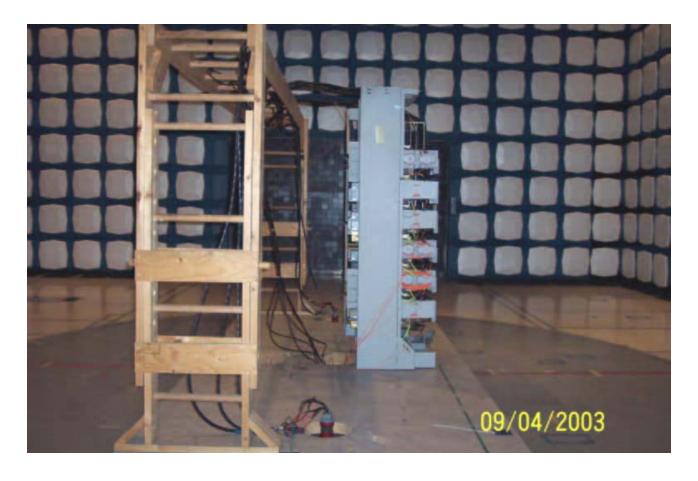

Test setup for the Radiated Emission Back

This document contains Proprietary information of Nortel Networks. This information is considered to be confidential and should be treated appropriately.

Test setup for the Radiated Emission Left