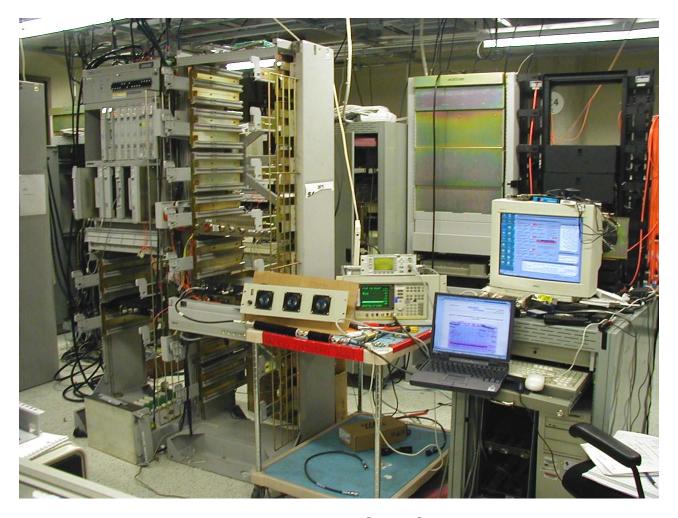

## For Class II Permissive Change Certification on:

AB6NT800MFRM

Test setup for the Spurious Emission at Antenna Terminals

Test setup for the Radiated Emission Front

This document contains Proprietary information of Nortel Networks. This information is considered to be confidential and should be treated appropriately.