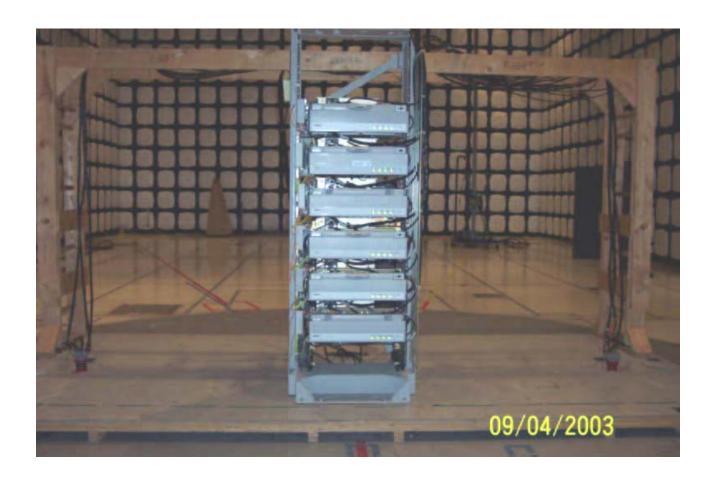

## For Class II Permissive Change Certification on:

AB6NT800MFRM

Test setup for the Spurious Emission at Antenna Terminals

Test setup for the Radiated Emission Front

This document contains Proprietary information of Nortel Networks. This information is considered to be confidential and should be treated appropriately.