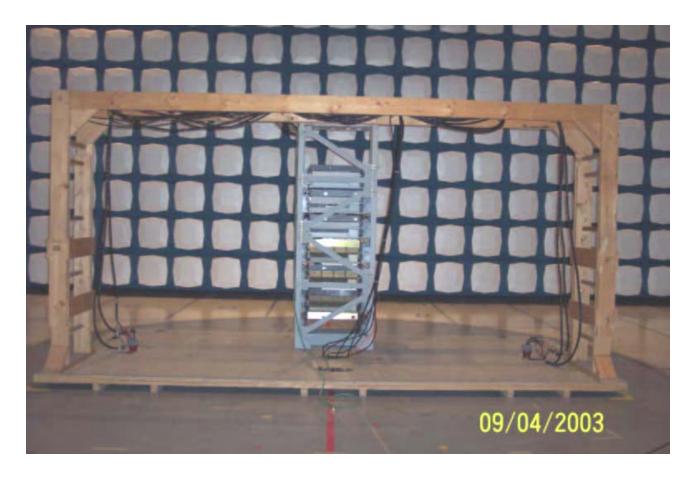

Test setup for the Radiated Emission Back

This document contains Proprietary information of Nortel Networks. This information is considered to be confidential and should be treated appropriately.

Test setup for the Radiated Emission Left