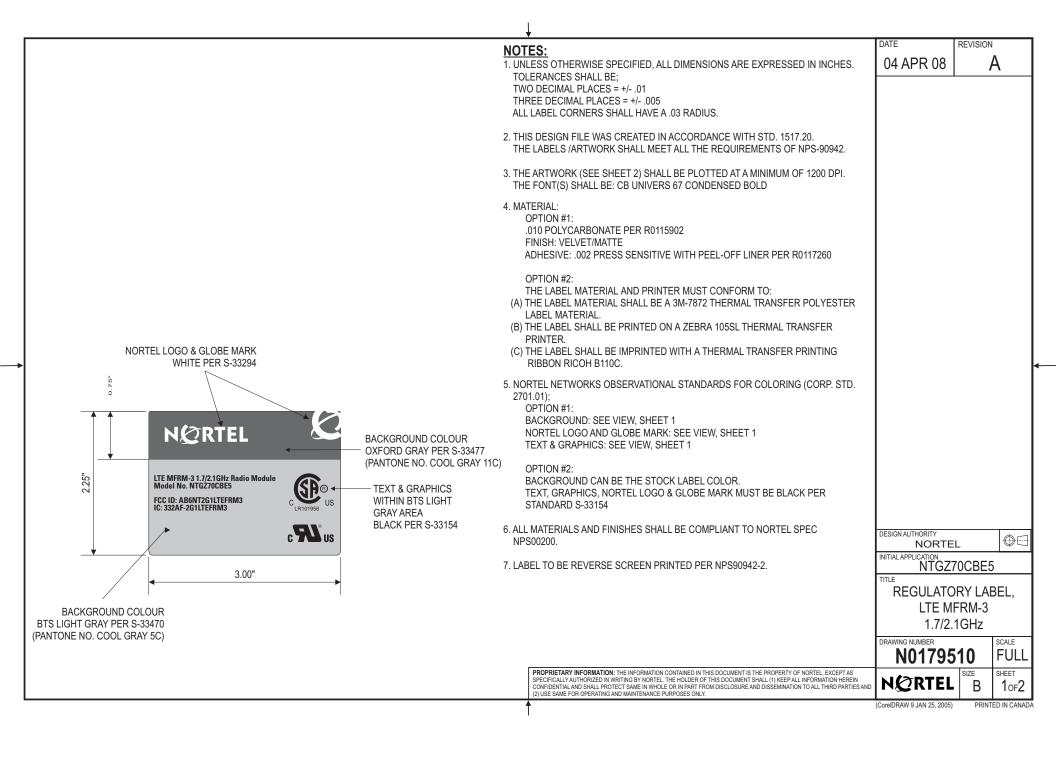

# LTE MFRM3 1.7/2.1GHz Transmit Label Info (ID Label)

**Applicant: NORTEL** 

For original Equipment Application on:

FCC: AB6NT2G1LTEFRM3

IC: 332AF-2G1LTEFRM3

Issue date: April 3, 2008
Document Prime: Yan Papernov

## N@RTEL

LTE MFRM-3 1.7/2.1GHz Radio Module Model No. NTGZ70CBE5

FCC ID: AB6NT2G1LTEFRM3 IC: 332AF-2G1LTEFRM3