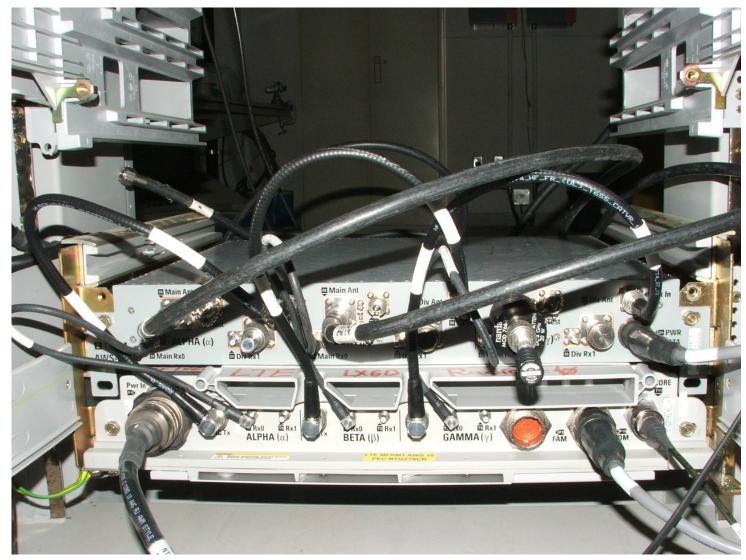

## **List of Figures**

| Figure 1. LTE MFRM3 1.7/2.1GHz Assembly Front View                       | 3   |
|--------------------------------------------------------------------------|-----|
| Figure 2. LTE MFRM3 1.7/2.1GHz Assembly Front View. Fan Assembly Removed | . 4 |

Figure 1. LTE MFRM3 1.7/2.1GHz Assembly Front View

Figure 2. LTE MFRM3 1.7/2.1GHz Assembly Front View. Fan Assembly Removed