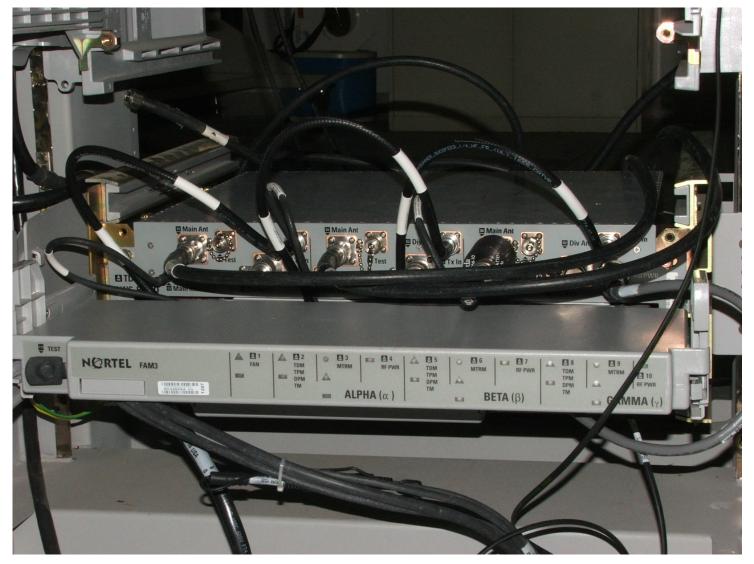

## **List of Figures**

| Figure 1. LTE MFRM3 1.7/2.1GHz Assembly Front View                       | 3   |
|--------------------------------------------------------------------------|-----|
| Figure 2. LTE MFRM3 1.7/2.1GHz Assembly Front View. Fan Assembly Removed | . 4 |

Figure 1. LTE MFRM3 1.7/2.1GHz Assembly Front View

Figure 2. LTE MFRM3 1.7/2.1GHz Assembly Front View. Fan Assembly Removed