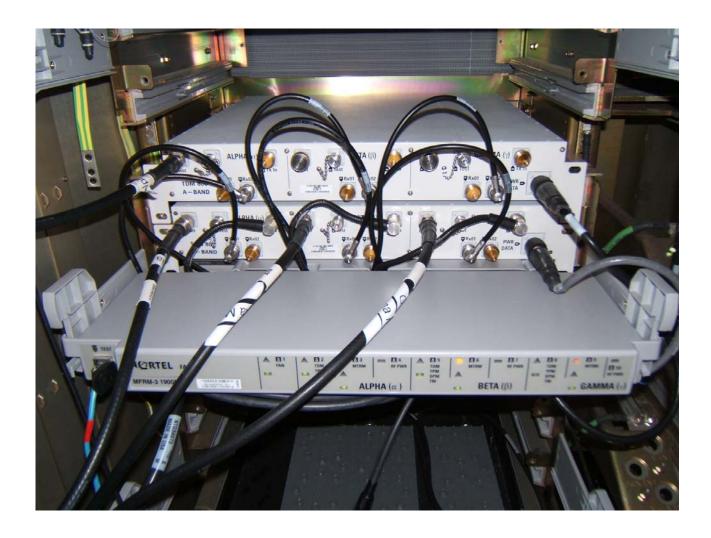

## Nortel Networks MFRM3 Assembly Front View Fan Assembly Mounted

This document contains Proprietary information of Nortel Networks. This information is considered to be confidential and should be treated appropriately.