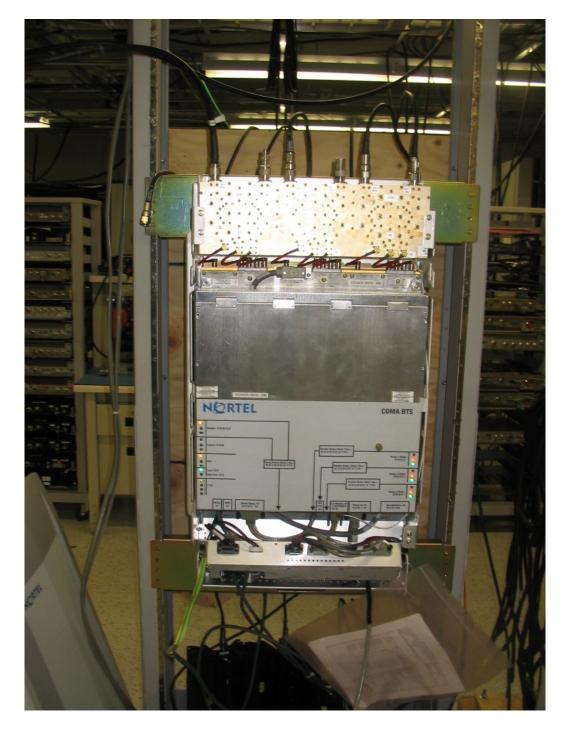

Nortel Networks vBTS 3030 Front View With Cover OFF

This document contains Proprietary information of Nortel Networks. This information is considered to be confidential and should be treated appropriately.