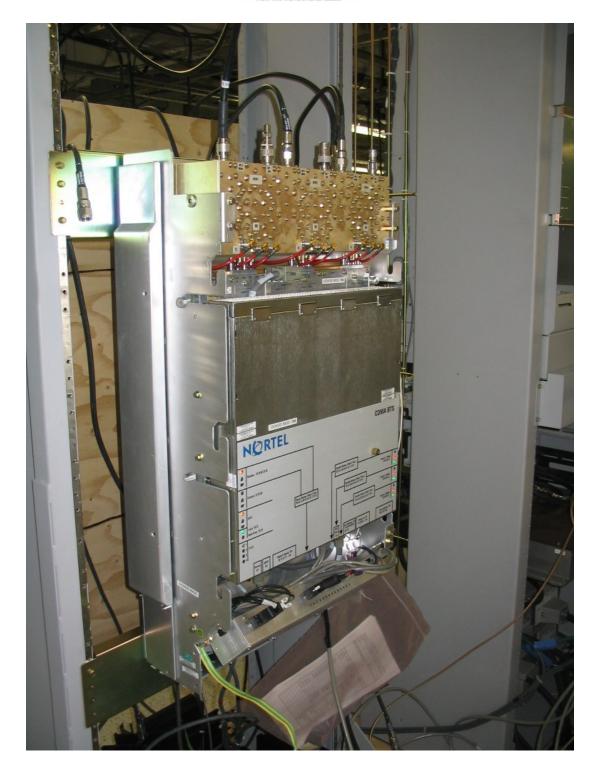

Nortel Networks vBTS 3030 Left Front Side View With Cover OFF

This document contains Proprietary information of Nortel Networks. This information is considered to be confidential and should be treated appropriately.