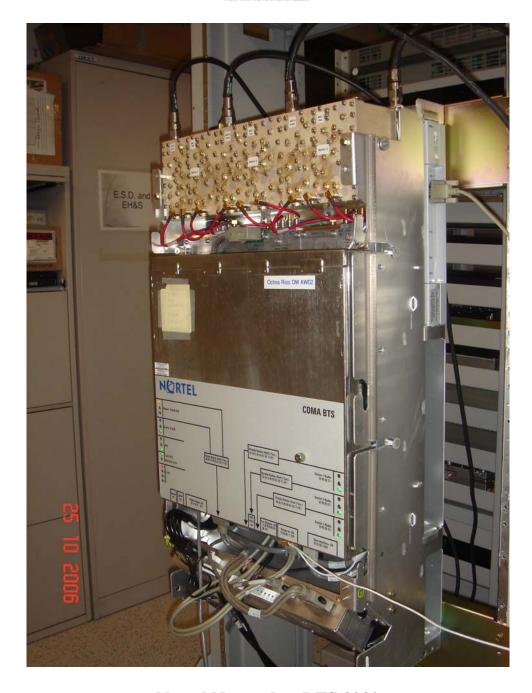

Nortel Networks vBTS 3030 Right Front Side View With Cover OFF

Nortel Networks vBTS 3031 Front View With Door Open