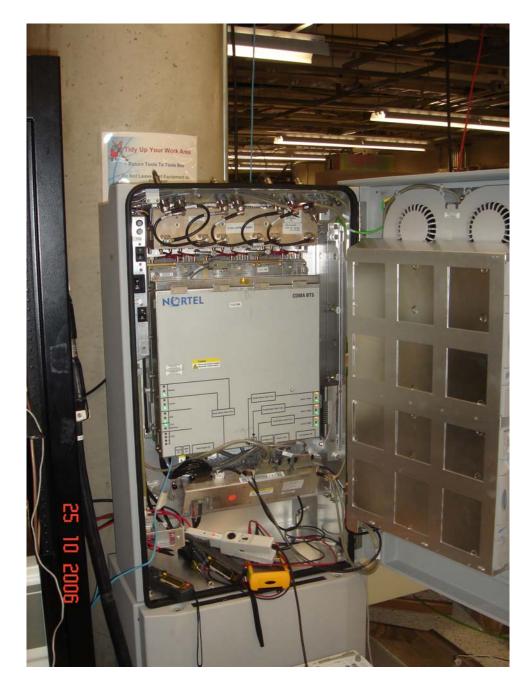

Nortel Networks vBTS 3030 Front View With Cover OFF

This document contains Proprietary information of Nortel Networks. This information is considered to be confidential and should be treated appropriately.