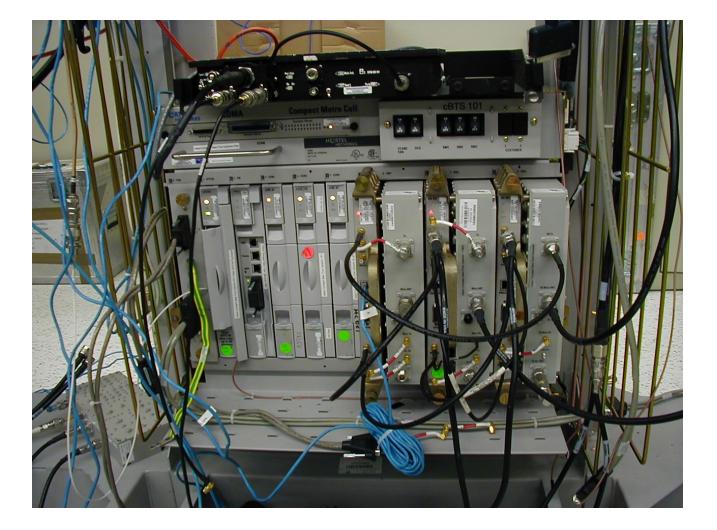

This document contains Proprietary information of Nortel Networks. This information is considered to be confidential and should be treated appropriately.

Radio setup for the Spurious Emission at Antenna Terminals