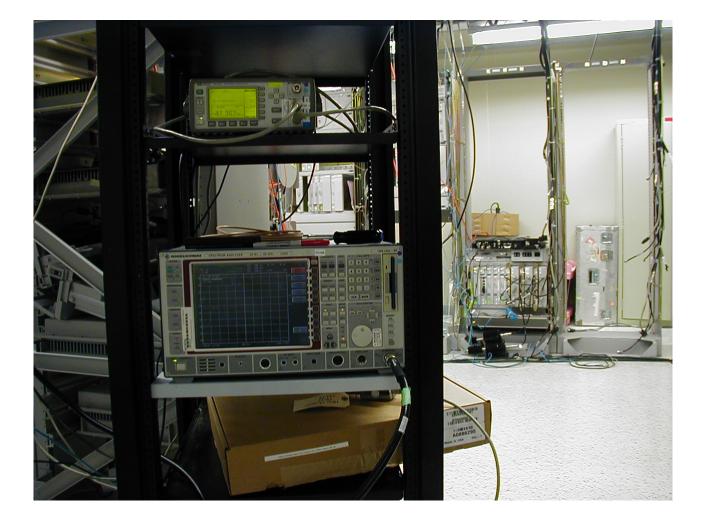

# FCC: AB6NT1900RM-CBTS IC: 332D-CBS1G9RM

This document contains Proprietary information of Nortel Networks. This information is considered to be confidential and should be treated appropriately.

Test setup for the Spurious Emission at Antenna Terminals