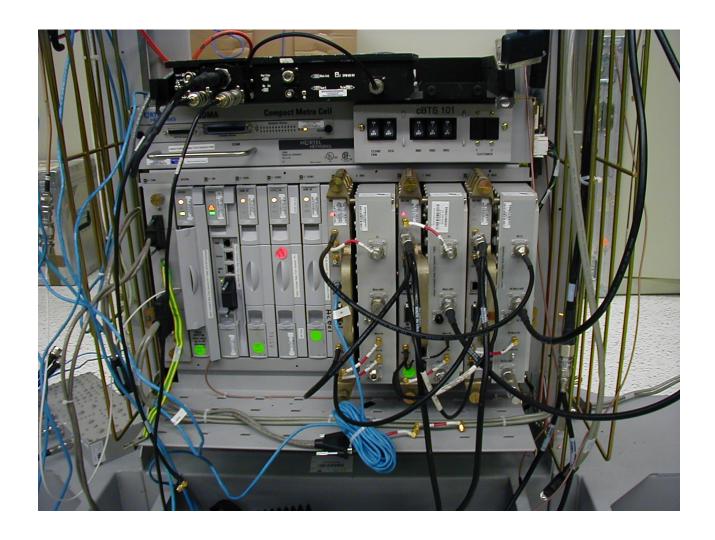

## Nortel Networks cBTS Front View

This document contains Proprietary information of Nortel Networks. This information is considered to be confidential and should be treated appropriately.

Nortel Networks cBTS 1900MHz RM Front View